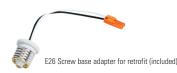

#### **Power Connections**

- LED connector is a non-screw base luminaire disconnect offering easy installation with the matching Halo 5" and 6" LED housings
- LED Connector meets California Title-24 high efficacy luminaire requirement for a non-screw base socket, and where required to qualify as a high efficacy luminaire
- The included E26 medium screw-base Edison adapter provides easy retrofit of incandescent housings (see Housing Compatibility)

**TRM690WH**=Oversize Matte White Metal Trim Ring. Designed for RL560 ring to inset into oversize ring for an even (non-stepped) trim surface

HE26LED=Replacement screw base adapter (one included with unit)