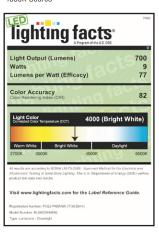

# RL560WH6940

4000K Source

Input Frequency: 60Hz

THD: <20%

Input Power: 10.5W - RL560WH6827, RL560WH6927, RL560WH6930, RL560WH6935

10W - RL560WH6940, RL560WH6940R, RL560WH6940C

9.4W - RL560WH6830, RL560WH6835

9W - RL560WH6840, RL560WH6840R, RL560WH6840C