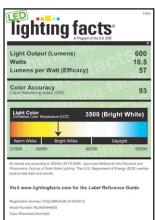

#### RL560WH6935

3500K Source

Input Frequency: 60Hz

THD: <20%

Input Power: 10.5W - RL560WH6827, RL560WH6927, RL560WH6930, RL560WH6935

10W - RL560WH6940, RL560WH6940R, RL560WH6940C

9.4W - RL560WH6830, RL560WH6835

9W - RL560WH6840, RL560WH6840R, RL560WH6840C