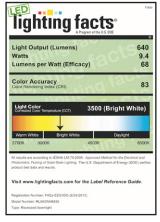

#### RL560WH6835

3500K Source

Input Frequency: 60Hz

THD: <20%

Input Power: 10.5W - RL560WH6827, RL560WH6927, RL560WH6930, RL560WH6935

10W - RL560WH6940, RL560WH6940R, RL560WH6940C

9.4W - RL560WH6830, RL560WH6835

9W - RL560WH6840, RL560WH6840R, RL560WH6840C