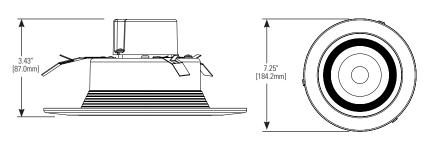

y with California Title 24 Non-Residential Lighting Controls requirements as a LED Luminaire.





















Refer to ENERGY STAR® Certified Products List. Can be used to comply with California Title 24 High Efficacy requirements. Certified to California Title 20 Appliance Efficiency Database

#### **Specification Features Continued**

- Can be used for Washington State Energy Code compliance
- ENERGY STAR® Certified luminaire consult ENERGY STAR® Certified Product List\*
- EMI/RFI per FCC 47CFR Part 15 Class B Consumer limits, suitable for use in residential and commercial installations
- Contains no mercury or lead and RoHS compliant.
- Photometric testing in accordance with IES LM-79
- Lumen maintenance projections in accordance with IES LM-80 and TM-21

#### **RL56 Dimensions**



#### **Energy Data**

RL56 Series (Values at non-dimming line voltage)

Minimum Starting Temp: -30°C (-22°F)

EMI/RFI: FCC Title 47 CFR, Part 15, Class B (Consumer)

Sound Rating: Class A

Input Voltage: 120V

Power Factor: >0.90

Input Frequency: 60Hz

THD: <20%

Input Power: 10.5W - RL560WH6827, RL560WH6927, RL560WH6930, RL560WH6935

10W - RL560WH6940, RL560WH6940R, RL560WH6940C

9.4W - RL560WH6830, RL560WH6835

9W - RL560WH6840, RL560WH6840R, RL560WH6840C

Input Current: 0.15A

Maximum IC (Insulated Ceiling) Ambient Continuous Operating Temperature: 25°C 177°C)

Maximum Non-IC Ambient Continuous Operating Temperature 40°C (104°F)

# **Designer Trim Dimensions**









**RL56TRMTBZ** Tuscan Bronze



RL56TRMSN Satin Nickel



#### **Ordering Information**

Sample Number: RL560WH6827-