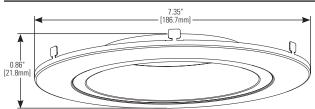

accordance with IES LM-79
- Lumen maintenance projections in accordance with IES LM-80 and TM-21

#### **RL56 Dimensions**



#### **Energy Data**

RL56 Series (Values at non-dimming line voltage)

Minimum Starting Temp: -30°C (-22°F)

EMI/RFI: FCC Title 47 CFR, Part 15, Class B (Consumer)

Sound Rating: Class A

Input Voltage: 120V

Power Factor: >0.90

Input Frequency: 60Hz

THD: <20%

Input Power: 10.5W - RL560WH6827, RL560WH6927, RL560WH6930, RL560WH6935

10W - RL560WH6940, RL560WH6940R, RL560WH6940C

9.4W - RL560WH6830, RL560WH6835

9W - RL560WH6840, RL560WH6840R, RL560WH6840C

Input Current: 0.15A

Maximum IC (Insulated Ceiling) Ambient Continuous Operating Temperature: 25°C 177°C)

Maximum Non-IC Ambient Continuous Operating Temperature 40°C (104°F)

# **Designer Trim Dimensions**









**RL56TRMTBZ** Tuscan Bronze



RL56TRMSN Satin Nickel



#### **Ordering Information**

Sample Number: RL560WH6827-RL56TRMWH

Complete unit includes a RL56 Baffle-Trim LED Module and a 5" or 6" compatible housing, ordered separately. Optional accessory designer trim ring ordered separately.

# RL56 600 Series

NE30 000

80 CRI
RL560WH6827= 5"/6" Retrofit Baffle - Trim LED Module, 80CRI, 2700K, Matte White
RL560WH6830= 5"/6" Retrofit Baffle - Trim LED Module, 80CRI, 3000K, Matte White
RL560WH6835= 5"/6" Retrofit Baffle - Trim LED Module, 80CRI, 3500K, Matte White
RL560WH6840= 5"/6" Retrofit Baffle - Trim LED Module, 80CRI, 4000K, Matte White

#### 90 CRI

RL560WH6927= 5"/6" Retrofit Baffle - Trim LED Module, 90CRI, 2700K, Matte White RL560WH6930= 5"/6" Retrofit Baffle - Trim LED Mo