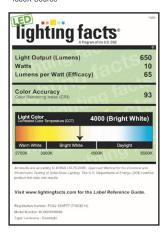

, AIR-TITE New Construction Housing, No Socket Bracket 6" Insulated Ceiling, New Construction Housing, No Socket Bracket 6" Insulated Ceiling, Universal New Construction Housing 6" Insulated Ceiling, Universal, AIR-TITE, New Construction Housing 6" Non-IC, New Construction Housing 6" Non-IC, Remodel Housing 6" Shallow, Insulated Ceiling, AIR-TITE New Construction Housing 6" Shallow, Insulated Ceiling, New Construction Housing                                                                                                                 |

# **Lighting Facts**

#### RL560WH6827

2700K Source



#### RL560WH6830

3000K Source



#### RL560WH6835

3500K Source



#### RL560WH6840

4000K Source



#### RL560WH6930

3000K Source



#### RL560WH6935

3500K Source



# RL560WH6940

4000K Source