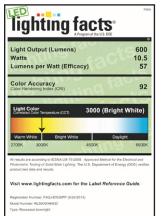

#### RL560WH6830

3000K Source

Input Frequency: 60Hz

THD: <20%

Input Power: 10.5W - RL560WH6827, RL560WH6927, RL560WH6930, RL560WH6935

10W - RL560WH6940, RL560WH6940R, RL560WH6940C

9.4W - RL560WH6830, RL560WH6835

9W - RL560WH6840, RL560WH6840R, RL560WH6840C