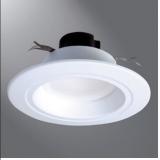

#### Description

The Halo RL560 is a complete LED Baffle-Trim Module for 5" and 6" aperture recessed downlights; suitable for new construction, remodel and retrofit installation. The RL560 is cULus Listed for use with Halo and All-Pro, and is UL Classified for use with other compatible 5" and 6" housings. The RL560 with integral LED driver offers 120 volt dimming capability. The RL560 lens provides uniform illumination and wet location listing. Precision construction makes any housing AIR-TITE for added HVAC savings and code compliance.