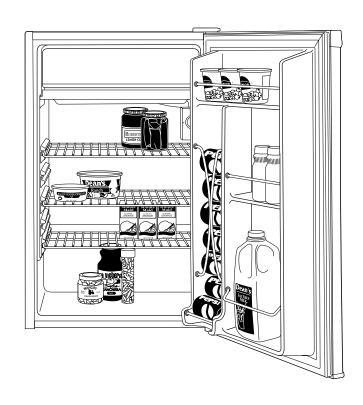

#### **Features and Benefits**

- 4.3 cu. ft. Capacity (Fresh Food 3.89 cu. ft./Freezer .42 cu. ft.)
- 2-1/2 Adjustable Wire Cabinet Shelves
- 3 (1 Full-Width/2 Half-Width) Fresh Food Door Shelves
- Can Rack
- 1 Mini Ice 'N Easy Tray
- Color-Matched Recessed Handle
- Manual Defrost
- Model GMR04BANWW White on white
- Model GMR04BANBB Black on black