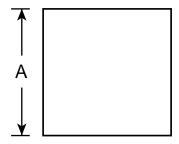

### **Dimensions (in inches)**

Front View

Top View

| Overall<br>Dimensions | Height (in.) A                          | 33-1/4   |
|-----------------------|-----------------------------------------|----------|
|                       | Width (in.) <b>B</b>                    | 20-11/16 |
|                       | Depth with handle (in.) <b>C</b>        | 21-3/4   |
|                       | Depth with door open 90° (in.) <b>D</b> | 40-1/4   |
| Air<br>Clearances     | Each side (in.)                         | 1/2      |
|                       | Top (in.)                               | 2        |
|                       | Back (in.)                              | 2        |