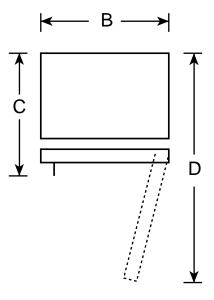

### **Dimensions (in inches)**

Front View

Top View

| Overall<br>Dimensions | Height (in.) A                          | 33-1/4   |
|-----------------------|-----------------------------------------|----------|
|                       | Width (in.) <b>B</b>                    | 20-11/16 |
|                       | Depth with handle (in.) <b>C</b>        | 21-3/4   |
|                       | Depth with door open 90° (in.) <b>D</b> | 40-1/4   |
| Air<br>Clearances     | Each side (in.)                         | 1/2      |
|                       | Top (in.)                               | 2        |
|                       | Back (in.)                              | 2        |