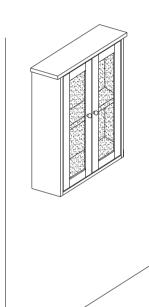

#### **Features**

- MDF and beech wooden and frosted glass
- Slow-close adjustable door(s)and adjustable shlef
- 20 '(50.8cm) in width, 6-7/10''(17.0)in depth, and 31.5"(80.0cm)height

45454

#### **Product Specification**

The shall be 20"(50.8cm)in width,6-7/10"(17.0 cm) in depth,and 31.5"(80.0cm)in height, .Wall cabinet shall be made of MDF and beech wooden and frosted wooden .Wall cabinet shall include slow-close adjustable door(s) and adjustable shelf ,The wall cabinet shall be Chinshu mode BF-22632