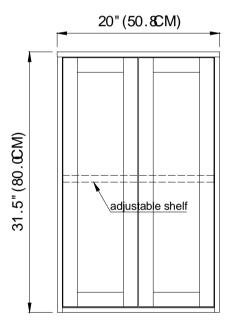

#### **Features**

- MDF and beech wooden and frosted glass
- Slow-close adjustable door(s)and adjustable shlef
- 20 '(50.8cm) in width, 6-7/10''(17.0)in depth, and 31.5"(80.0cm)height

45454

#### **Product Specification**

The shall be 20"(50.8cm)in width,6-7/10"(17.0 cm) in depth,and 31.5"(80.0cm)in height, .Wall cabinet shall be made of MDF and beech wooden and frosted wooden .Wall cabinet shall include slow-close adjustable door(s) and adjustable shelf ,The wall cabinet shall be Chinshu mode BF-22632