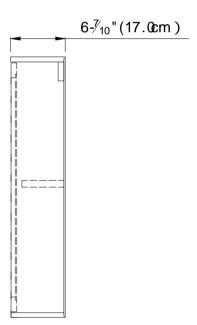

#### **Features**

- MDF and beech wooden and frosted glass
- Slow-close adjustable door(s)and adjustable shlef
- 20 '(50.8cm) in width, 6-7/10''(17.0)in depth, and 31.5"(80.0cm)height

45454

#### **Product Specification**

The shall be 20"(50.8cm)in width,6-7/10"(17.0 cm) in depth,and 31.5"(80.0cm)in height, .Wall cabinet shall be made of MDF and beech wooden and frosted wooden .Wall cabinet shall include slow-close adjustable door(s) and adjustable shelf ,The wall cabinet shall be Chinshu mode BF-22632