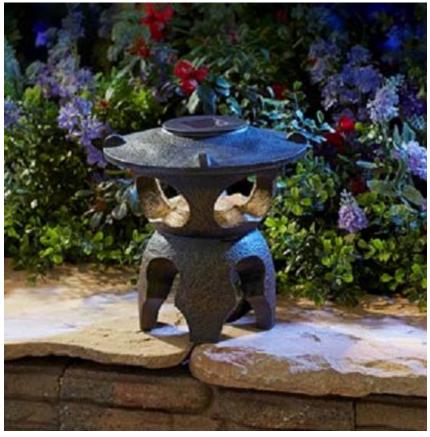

## 95567 Zen Pagoda, Single

This single ornate garden pagoda will help create a tranquil setting in your backyard meditation area

- ✓ White LED automatically illuminates at night
- ✓ 1 x AA NiCd rechargeable battery included
- ✓ Handpainted polyresin
- ✓ Runs up to 8 hours on a full charge
- ✓ 1 pagoda per color box