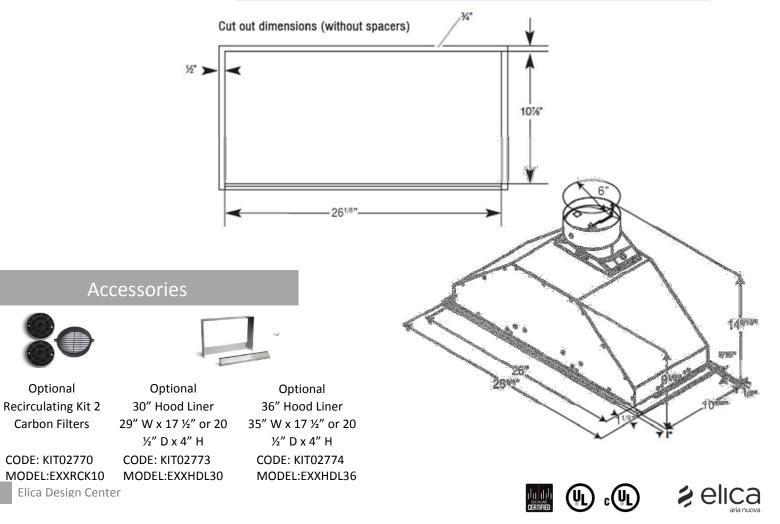

## DIMENSIONS

AGR628SS

GARDA 28" Stainless (28 ¼"w X 10 ¾"D X 9 ½"H)

## Features

| Size (in) & Type<br>Finish<br>Controls<br>Illumination<br>Installation Type<br>Blower Performance | <ul> <li>28" ¼" Wide, Insert</li> <li>Stainless Steel</li> <li>Stainless Steel Push Buttons</li> <li>2, 40 Watt Incandescent Lamps (Bulbs Included), 1 Light Intensity</li> <li>Ducted or Recirculating Installations. Recirculating Kit Sold Separately</li> <li>600 CFM, 3-Speed Internal</li> <li>Speed 1, 190 CFM, 2.1 Sones</li> <li>Speed 2, 350 CFM, 4.7 Sones</li> <li>Speed 3, 600 CFM, 8.1 Sones</li> </ul> |
|---------------------------------------------------------------------------------------------------|-----------------------------------------------------------------------------------------------------------------------------------------------------------------------------------------------------------------------------------------------------------------------------------------------------------------------------------------------------------------------------------------------------------------------|
| Filter Type<br>Duct Transition                                                                    | 2, Dishwasher-Safe, Anodized Aluminum Mesh Grease Filters<br>6" (Round/Top)                                                                                                                                                                                                                                                                                                                                           |
| Electrical                                                                                        | 120V – 60 Hz<br>260 Watt at 4.6 Amps                                                                                                                                                                                                                                                                                                                                                                                  |