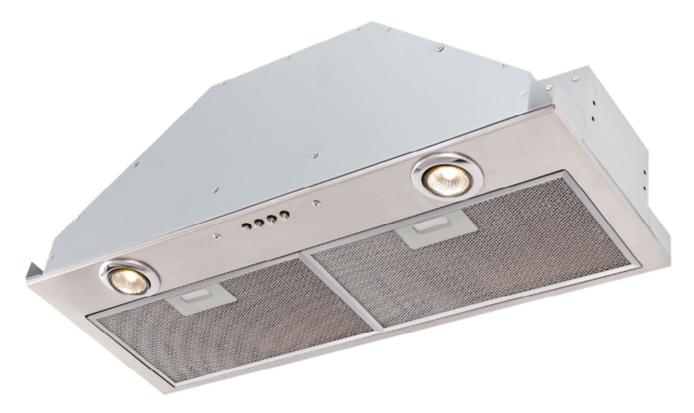

## ARIETTA

Palermo provides professional grade performance, while it's 28 1/4" width and 10 3/4" depth enables it to be discreetly installed inside standard 12" deep cabinetry, making it ideal for smaller kitchens or where the range hood needs to be Out-of-Sight. Garda has a powerful 600 cfm blower to support most cooking needs. Stainless steel push button controls operate the 3 speed blower and halogen lighting, while dishwasher safe, anodized aluminum mesh filters offer easy maintenance. Garda is designed for standard ducted or recirculating installations.

Halogen Lamps

**Stainless Steel Push Button** Controls

Dishwasher-Safe Anodized Aluminum **Mesh Filters** 

## DIMENSIONS

AGR628SS

GARDA 28" Stainless (28 ¼"w X 10 ¾"D X 9 ½"H)