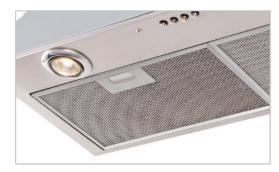

Halogen Lamps

**Stainless Steel Push Button** Controls

Dishwasher-Safe Anodized Aluminum **Mesh Filters** 