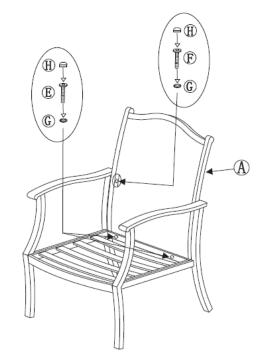

**Step 2**: Assemble Chair Base (D) together with Chair Back (A) by using Bolts (E) and Washers (G). And then assemble Chair Back (A) together with Left Arm (B) and Right Arm (C) by using Bolts (F). Please tighten all Bolts and put on the Bolt Covers (H) on the Bolts (E) and Bolts (F). Please see Fig. 2