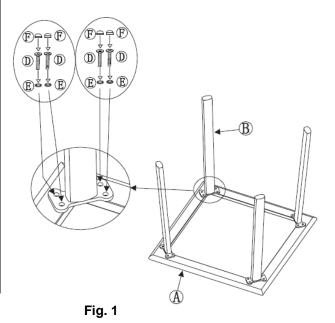

**Step 1**: Lay down the Table Rim (A) on a soft surface such as a blanket. Assemble Table Legs (B) and the Table Rim (A) by using Bolts (D) and Washers (E). Tighten all the bolts and put all the Bolt Covers (F) on. Please see Fig. 1