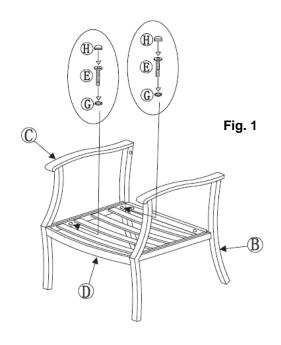

**Step 1**: Assemble Left Arm (B) and Right Arm (C) together with Chair Base (D) by using Bolts (E) and Washers (G). But do not tighten them. Please see Fig. 1

Fig. 2

**Step 2**: Assemble Chair Base (D) together with Chair Back (A) by using Bolts (E) and Washers (G). And then assemble Chair Back (A) together with Left Arm (B) and Right Arm (C) by using Bolts (F). Please tighten all Bolts and put on the Bolt Covers (H) on the Bolts (E) and Bolts (F). Please see Fig. 2