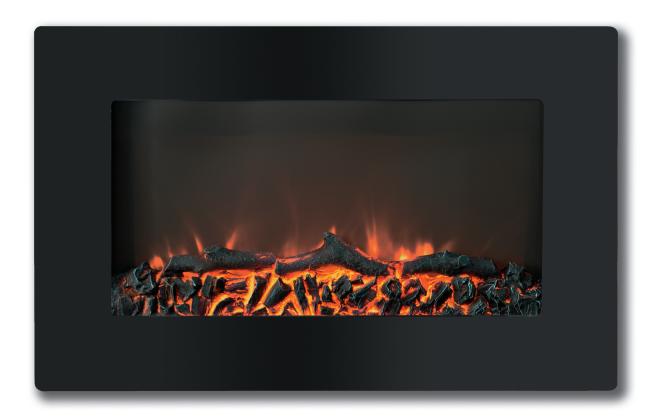

## Callisto 30 In. Wall-Mount Fireplace with Realistic Logs

## MODEL #CAM30WMEF-2BLK

Experience comfortable warmth and dramatic flair anywhere in your home with the Cambridge Callisto 30-inch electronic fireplace with realistic logs. Designed to be mounted on the wall, features include 2 heat settings, an adjustable flame effect and a handy remote control. With a slimline design and realistic flame effect, this forced-air electric heater offers tranquil ambiance without the smoke or mess of a traditional fireplace.