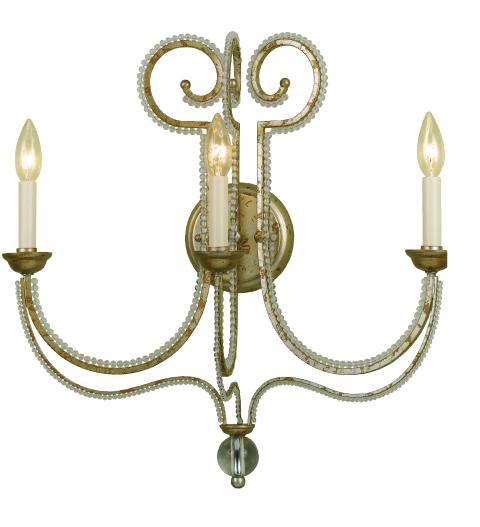

**6738-3W** *Camerson*3-60W Candle

3-60W Candle Base *Sconce*, 21"H  $\times$  21"W

The Candice Olson 6739-3W Camerson Three Light Wall Sconce has a soft gold finish with glass beads. This Traditional style wall sconce features three 60W candle bases. It's a great addition to the Camerson collection and is an exclusive design by Candice Olson for AF Lighting. Due to hand-crafting no two are alike. (Bulbs not included)

- •Soft gold finish
- •Glass beads
- •Traditional style
- •Three 60W candle bases (bulbs not included)
- •Due to hand-crafting no two are alike
- •Exclusive design by Candice Olson for AF Lighting
- •Camerson collection
- Hardware included
- •UL listed