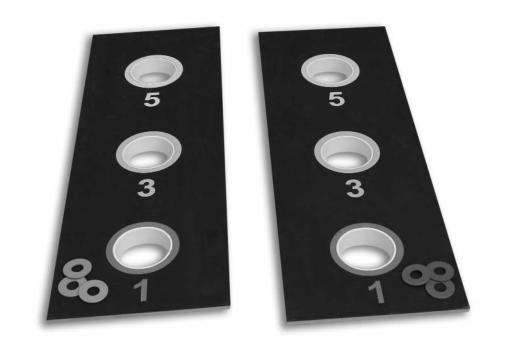

## **3-Hole Washer Game**

2 to 4 players, singles (2) or partners (4)

**Preparation:** Set the boards 10 feet apart from the front of the boards on even ground.

#### **Scoring:**

The closest hole is worth one (1) point, the middle hole is worth three (3) points, and the furthest hole is worth five (5) points. Washers must drop into the hole completely to score. A thrown washer from either player can knock washers on the board in a hole. It is important to remember whose washers are on the board in case of a knock-in throw. The owner of the knocked-in washer receives the applicable score for the hole into which it was knocked.