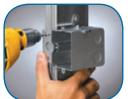

## **Easy Depth Adjustment After Wall Covering Installation**

The Adjust-A-Box System adapts to a variety of wall coverings. It's patented design enables the installer to adjust the box to various depths with the turn of a screw.

#### **Features**

- Patented design allows for adjustment of depth after the wall covering has been installed
- · Adjusts to any wall covering
- · Mounts square and secure every time
- Removes easily to enable inner wall access
- Accommodates high- and low-voltage applications
- · Pre-installed ground screw
- · Accommodates non-metallic cable, flexible metal cable and EMT