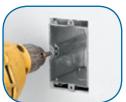

## **Easy Depth Adjustment After Wall Covering Installation**

The Adjust-A-Box System adapts to a variety of wall coverings. It's patented design enables the installer to adjust the box to various depths with the turn of a screw.

#### **Features**

- Patented design allows for adjustment of depth after the wall covering has been installed
- · Adjusts to any wall covering
- · Mounts square and secure every time
- Removes easily to enable inner wall access
- Accommodates high- and low-voltage applications
- · Pre-installed ground screw
- · Accommodates non-metallic cable, flexible metal cable and EMT

1/2" Knock-outs for MC Cable and EMT

Clamps for Non-Metallic Cable

## Installation

#### Screw bracket to stud



Single Gang



Two Gang

#### Adjust box in or out to any wall thickness



Single Gang





Two Gang



## Steel City® Adjust-A-Box®

| Cat.<br>Number | Volume<br>(cu. in.) | Description                  | Knockouts | Size                     | Std.<br>Ctn. Qty. | Std. Ctn.<br>Wt. (lbs.) | UPC<br>Number |
|----------------|---------------------|------------------------------|-----------|--------------------------|-------------------|-------------------------|---------------|
| MB120ADJ       | 20                  | One Gang Adjustable Wall Box | ½" (5)    | 2.20"W x 3.28"H x 3.52"D | 18                | 19.25                   | 034481-19343  |
| MB238ADJ       | 38                  | Two Gang Adjustable Wall Box | ½" (8)    | 4.01"W x 3.28"H x 3.52"D | 12                | 17.60                   | 034481-19344  |