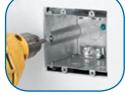

Adjustment After Wall Covering Installation**

The Adjust-A-Box System adapts to a variety of wall coverings. It's patented design enables the installer to adjust the box to various depths with the turn of a screw.

#### **Features**

- Patented design allows for adjustment of depth after the wall covering has been installed
- · Adjusts to any wall covering
- · Mounts square and secure every time
- Removes easily to enable inner wall access
- Accommodates high- and low-voltage applications
- · Pre-installed ground screw
- · Accommodates non-metallic cable, flexible metal cable and EMT

1/2" Knock-outs for MC Cable and EMT

Clamps for Non-Metallic Cable

## Installation

#### Screw bracket to stud



Single Gang



Two Gang

#### Adjust box in or out to any wall thickness



Single Gang





Two Gang



## Steel City® Adjust-A-Box®

| Cat.<br>Number | Volume<br>(cu. in.) | Description                  | Knockouts | Size                     | Std.<br>Ctn. Qty. | Std. Ctn.<br>Wt. (lbs.) | UPC<br>Number |
|----------------|---------------------|------------------------------|-----------|--------------------------|-------------------|-------------------------|---------------|
| MB120ADJ       | 20                  | One Gang Adjustable Wall Box | ½" (5)    | 2.20"W x 3.28"H x 3.52"D | 18                | 19.25                   | 034481-19343  |
| MB238ADJ       | 38                  | Two Gang Adjustable Wall Box | ½" (8)    | 4.01"W x 3.28"H x 3.52"D | 12                | 17.60                   | 034481-19344  |