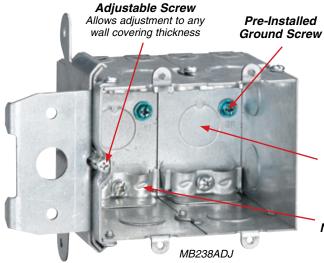

## **Easy Depth Adjustment After Wall Covering Installation**

The Adjust-A-Box System adapts to a variety of wall coverings. It's patented design enables the installer to adjust the box to various depths with the turn of a screw.

#### **Features**

- Patented design allows for adjustment of depth after the wall covering has been installed
- · Adjusts to any wall covering
- · Mounts square and secure every time
- Removes easily to enable inner wall access
- Accommodates high- and low-voltage applications
- · Pre-installed ground screw
- · Accommodates non-metallic cable, flexible metal cable and EMT

## Steel City® Adjust-A-Box®

| Cat.<br>Number | Volume<br>(cu. in.) | Description                  | Knockouts | Size                     | Std.<br>Ctn. Qty. | Std. Ctn.<br>Wt. (lbs.) | UPC<br>Number |
|----------------|---------------------|------------------------------|-----------|--------------------------|-------------------|-------------------------|---------------|
| MB120ADJ       | 20                  | One Gang Adjustable Wall Box | ½" (5)    | 2.20"W x 3.28"H x 3.52"D | 18                | 19.25                   | 034481-19343  |
| MB238ADJ       | 38                  | Two Gang Adjustable Wall Box | ½" (8)    | 4.01"W x 3.28"H x 3.52"D | 12                | 17.60                   | 034481-19344  |