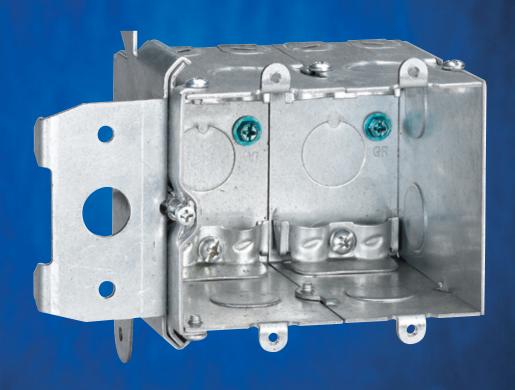

## **Easy Depth Adjustment After Wall Covering Installation**

The Adjust-A-Box System adapts to a variety of wall coverings. It's patented design enables the installer to adjust the box to various depths with the turn of a screw.

#### **Features**

- Patented design allows for adjustment of depth after the wall covering has been installed
- · Adjusts to any wall covering
- · Mounts square and secure every time
- Removes easily to enable inner wall access
- Accommodates high- and low-voltage applications
- · Pre-installed ground screw
- · Accommodates non-metallic cable, flexible metal cable and EMT

1/2" Knock-outs for MC Cable and EMT

Clamps for Non-Metallic Cable