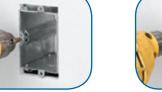

h Adjustment After Wall Covering Installation**

The Adjust-A-Box System adapts to a variety of wall coverings. It's patented design enables the installer to adjust the box to various depths with the turn of a screw.

#### **Features**

- Patented design allows for adjustment of depth after the wall covering has been installed
- · Adjusts to any wall covering
- · Mounts square and secure every time
- Removes easily to enable inner wall access
- Accommodates high- and low-voltage applications
- · Pre-installed ground screw
- · Accommodates non-metallic cable, flexible metal cable and EMT

1/2" Knock-outs for MC Cable and EMT

Clamps for Non-Metallic Cable

## Installation

#### Screw bracket to stud



Single Gang



Two Gang

#### Adjust box in or out to any wall thickness



Single Gang





Two Gang



## Steel City® Adjust-A-Box®

| Cat.<br>Number | Volume<br>(cu. in.) | Description                  | Knockouts | Size                     | Std.<br>Ctn. Qty. | Std. Ctn.<br>Wt. (lbs.) | UPC<br>Number |
|----------------|---------------------|------------------------------|-----------|--------------------------|-------------------|-------------------------|---------------|
| MB120ADJ       | 20                  | One Gang Adjustable Wall Box | ½" (5)    | 2.20"W x 3.28"H x 3.52"D | 18                | 19.25                   | 034481-19343  |
| MB238ADJ       | 38                  | Two Gang Adjustable Wall Box | ½" (8)    | 4.01"W x 3.28"H x 3.52"D | 12                | 17.60                   | 034481-19344  |