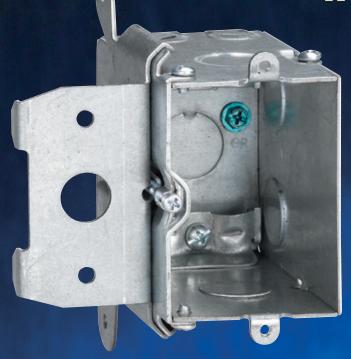

## **Easy Depth Adjustment After Wall Covering Installation**

The Adjust-A-Box System adapts to a variety of wall coverings. It's patented design enables the installer to adjust the box to various depths with the turn of a screw.

#### **Features**

- Patented design allows for adjustment of depth after the wall covering has been installed
- · Adjusts to any wall covering
- · Mounts square and secure every time
- Removes easily to enable inner wall access
- Accommodates high- and low-voltage applications
- · Pre-installed ground screw
- · Accommodates non-metallic cable, flexible metal cable and EMT

1/2" Knock-outs for MC Cable and EMT

Clamps for Non-Metallic Cable