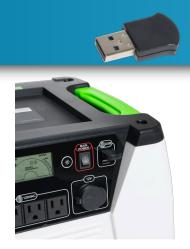

#### **SMARTKEY & APP**

- Polycrystalline Solar Panel Provides up to 100W of Recharging Power
- Solar Panel is Reinforced with 3.2mm Safety and Anti-reflective Glass
- Summer and Winter Positions for Optimizing Sun Exposure
- Lightweight Anodized Aluminum Frame with Cable Management System and Wheels for Easy Transport
- 25 Year Power Output Warranty