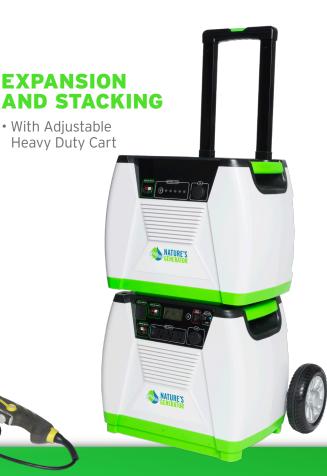

 Universal Heavy Duty Cart Designed to Work with Nature's Generator, Nature's Power Pod, or both

### **NATURE'S POWER POD**

Adds an Additional 100Ah