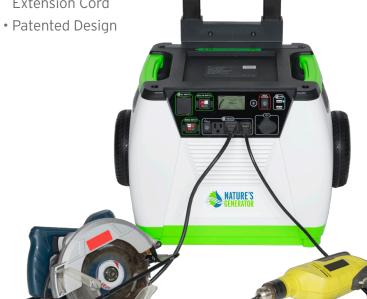

# **NATURE'S GENERATOR**

- Built-in 60Ah/720Wh SLA Battery
- Integrated Uninterrupted Power Supply (UPS)
  Function
- 3 AC Outlets Deliver up to 1800W of Peak Pure Sine Wave AC Power
- 2 USB Ports Deliver up to 3A or 15W Output
- 1 DC Port Delivers up to 20A or 240W Output
- Central LCD Display Shows System Information
- 90W Built-in Quick Charge Battery Charger
- 150W Solar Charge Controller and Port
- 300W Wind Generator Charge Controller and Port
- Built-in 600V/175A Expansion Port for Connecting an Unlimited Amount of Nature's Power Pods