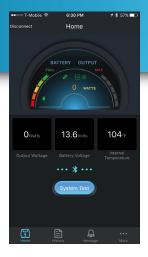

#### **SMARTKEY & APP**

- Polycrystalline Solar Panel Provides up to 100W of Recharging Power
- Solar Panel is Reinforced with 3.2mm Safety and Anti-reflective Glass
- Summer and Winter Positions for Optimizing Sun Exposure
- Lightweight Anodized Aluminum Frame with Cable Management System and Wheels for Easy Transport
- 25 Year Power Output Warranty