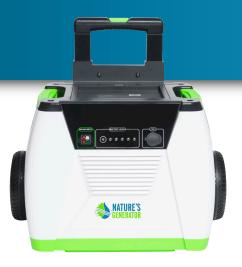

# **NATURE'S GENERATOR**

- Built-in 60Ah/720Wh SLA Battery
- Integrated Uninterrupted Power Supply (UPS)
  Function
- 3 AC Outlets Deliver up to 1800W of Peak Pure Sine Wave AC Power
- 2 USB Ports Deliver up to 3A or 15W Output
- 1 DC Port Delivers up to 20A or 240W Output
- Central LCD Display Shows System Information
- 90W Built-in Quick Charge Battery Charger
- 150W Solar Charge Controller and Port
- 300W Wind Generator Charge Controller and Port
- Built-in 600V/175A Expansion Port for Connecting an Unlimited Amount of Nature's Power Pods