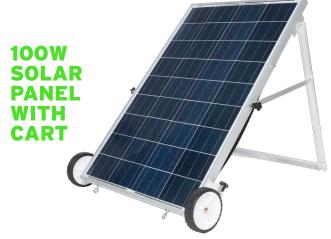

#### **SMARTKEY & APP**

- Polycrystalline Solar Panel Provides up to 100W of Recharging Power
- Solar Panel is Reinforced with 3.2mm Safety and Anti-reflective Glass
- Summer and Winter Positions for Optimizing Sun Exposure
- Lightweight Anodized Aluminum Frame with Cable Management System and Wheels for Easy Transport
- 25 Year Power Output Warranty