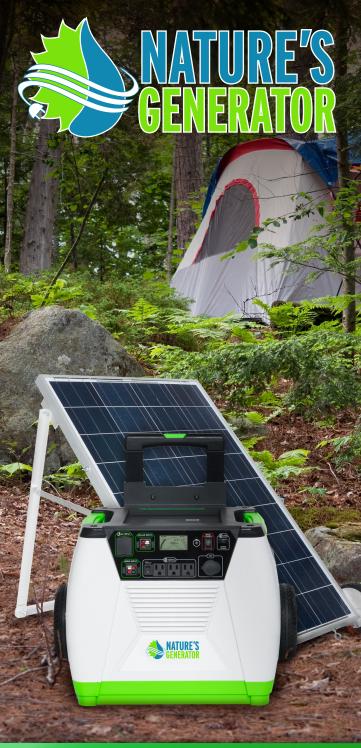

# **NATURE'S GENERATOR**

- Built-in 60Ah/720Wh SLA Battery
- Integrated Uninterrupted Power Supply (UPS)
  Function
- 3 AC Outlets Deliver up to 1800W of Peak Pure Sine Wave AC Power
- 2 USB Ports Deliver up to 3A or 15W Output
- 1 DC Port Delivers up to 20A or 240W Output
- Central LCD Display Shows System Information
- 90W Built-in Quick Charge Battery Charger
- 150W Solar Charge Controller and Port
- 300W Wind Generator Charge Controller and Port
- Built-in 600V/175A Expansion Port for Connecting an Unlimited Amount of Nature's Power Pods

#### **SMARTKEY & APP**

- Polycrystalline Solar Panel Provides up to 100W of Recharging Power
- Solar Panel is Reinforced with 3.2mm Safety and Anti-reflective Glass
- Summer and Winter Positions for Optimizing Sun Exposure
- Lightweight Anodized Aluminum Frame with Cable Management System and Wheels for Easy Transport
- 25 Year Power Output Warranty