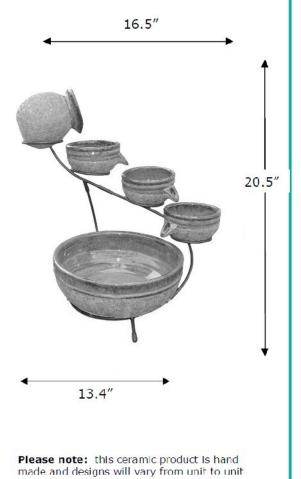

## **Tangerine and Rustic Brown Finish**

| Product Weight         | 18.0 lbs                   |
|------------------------|----------------------------|
| Box Dimensions         | L 17.5" × W 17.5" × H 9.5" |
| Box Weight             | 23.1 lbs                   |
| Master Carton Quantity | 1                          |
| pump                   |                            |
| Voltage                | 6 V                        |
| Current                | 130 mA                     |
| Flow rate              | 75 gph                     |
| import Info            |                            |
| Port                   | Ho Chi Minh City, Vietnam  |