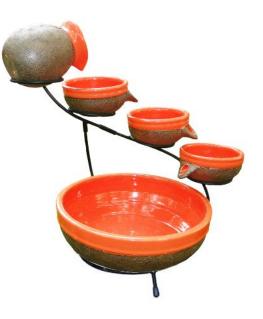

## solar cascade

ceramic glazed

- Ceramic solar powered 4-tier cascading fountain with wrapped line design
- Creates a relaxing atmosphere in your garden, patio or on your balcony
- Recycles the same water
- Operates in direct sunlight
- Powered by a separate solar panel (supplied)
- Low voltage water pump with filter
- 10 ft: 3 m cable to solar panel
- No wiring, simply install and enjoy
- No operating costs
- Optional AC adaptor for indoor use sold separately