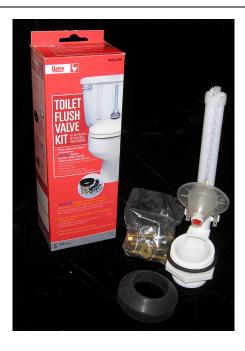

## OATEY BRAND TOILET FLUSH VALVE KIT

TECHNICAL SPECIFICATION: Toilet Flush Valve Kit is a complete solution for replacing standard OEM toilet flushing units. Easy to install, with all key components included: heavy duty plastic flush valve, double thick sponge rubber tank-to-bowl gasket, chemical resistant AquaDial® Flapper, and tank-to-bowl brass bolt kit. Fits most two-piece toilets.

## **COMPONENTS**

- Heavy-duty plastic flush valve
- Double thick sponge rubber tank-to-bowl gasket
- Chemical-resistant AquaDial Flapper
- Complete tank-to-bowl brass bolt kit

| PRODUCT NUMBER | SIZE        | PACK | CARTON WEIGHT |
|----------------|-------------|------|---------------|
| 090222         | Folding Box | 6    | [add]         |