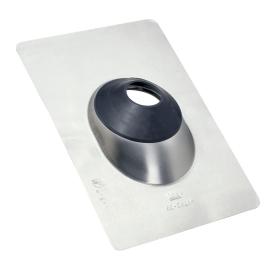

## ALUMINUM BASE NO-CALK<sup>®</sup> ROOF FLASHINGS

**Engineering Specification:** Oatey Aluminum Base No-Calk Roof Flashings can be used in commercial and residential applications where a watertight seal for roof penetrations around the plumbing vent pipe is required.

**Job Reference** 

(All dimensions in inches)

- ♦ Aluminum Roof Flashing slides over DWV pipe for pitch to 40°
- Made of stamped aluminum
- Non-fading sealing collar
- Approved for Type B installations
- Not for hot-mopped or built-up roofs
- Do not use paint or petroleum based products on rubber collars

| <b>✓</b> | Product<br>No. | Description                                              | Length<br>(L) | Width<br>(W) | PACK | CARTON<br>WEIGHT |
|----------|----------------|----------------------------------------------------------|---------------|--------------|------|------------------|
|          | 12920          | 1-1/4" - 1-1/2" Aluminum No-Calk Roof Flashing           | 12-1/2        | 9            | 12   | 6 lbs.           |
|          | 12923          | 1-1/4" - 1-1/2" Aluminum No-Calk Roof Flashing           | 12-1/2        | 9            | 6    | 3 lbs.           |
|          | 12933          | 2" Aluminum No-Calk Roof Flashing                        | 12-1/2        | 9            | 12   | 6 lbs.           |
|          | 12936          | 2" Aluminum No-Calk Roof Flashing                        | 12-1/2        | 9            | 6    | 3 lbs.           |
|          | 12946          | 3" Aluminum No-Calk Roof Flashing                        | 14-1/2        | 11           | 12   | 7 lbs.           |
|          | 12949          | 3" Aluminum No-Calk Roof Flashing                        | 14-1/2        | 11           | 6    | 4 lbs.           |
|          | 12959          | 4" Aluminum No-Calk Roof Flashing                        | 15            | 12           | 12   | 13 lbs.          |
|          | 12958          | 4" Aluminum No-Calk Roof Flashing                        | 15            | 12           | 6    | 6 lbs.           |
|          | 12836          | 1-¼" - 1-½" Large Base Aluminum No-Calk Roof<br>Flashing | 18            | 18           | 12   | 14 lbs.          |
|          | 12849          | 2" Large Base Aluminum No-Calk Roof Flashing             | 18            | 18           | 12   | 15 lbs.          |
|          | 12852          | 3" Large Base Aluminum No-Calk Roof Flashing             | 18            | 18           | 12   | 20 lbs.          |
|          | 12865          | 4" Large Base Aluminum No-Calk Roof Flashing             | 18            | 18           | 12   | 21 lbs.          |