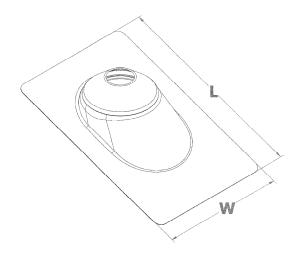

| <b>✓</b> | Product<br>No. | Description                                              | Length<br>(L) | Width<br>(W) | PACK | CARTON<br>WEIGHT |
|----------|----------------|----------------------------------------------------------|---------------|--------------|------|------------------|
|          | 12920          | 1-1/4" - 1-1/2" Aluminum No-Calk Roof Flashing           | 12-1/2        | 9            | 12   | 6 lbs.           |
|          | 12923          | 1-1/4" - 1-1/2" Aluminum No-Calk Roof Flashing           | 12-1/2        | 9            | 6    | 3 lbs.           |
|          | 12933          | 2" Aluminum No-Calk Roof Flashing                        | 12-1/2        | 9            | 12   | 6 lbs.           |
|          | 12936          | 2" Aluminum No-Calk Roof Flashing                        | 12-1/2        | 9            | 6    | 3 lbs.           |
|          | 12946          | 3" Aluminum No-Calk Roof Flashing                        | 14-1/2        | 11           | 12   | 7 lbs.           |
|          | 12949          | 3" Aluminum No-Calk Roof Flashing                        | 14-1/2        | 11           | 6    | 4 lbs.           |
|          | 12959          | 4" Aluminum No-Calk Roof Flashing                        | 15            | 12           | 12   | 13 lbs.          |
|          | 12958          | 4" Aluminum No-Calk Roof Flashing                        | 15            | 12           | 6    | 6 lbs.           |
|          | 12836          | 1-¼" - 1-½" Large Base Aluminum No-Calk Roof<br>Flashing | 18            | 18           | 12   | 14 lbs.          |
|          | 12849          | 2" Large Base Aluminum No-Calk Roof Flashing             | 18            | 18           | 12   | 15 lbs.          |
|          | 12852          | 3" Large Base Aluminum No-Calk Roof Flashing             | 18            | 18           | 12   | 20 lbs.          |
|          | 12865          | 4" Large Base Aluminum No-Calk Roof Flashing             | 18            | 18           | 12   | 21 lbs.          |