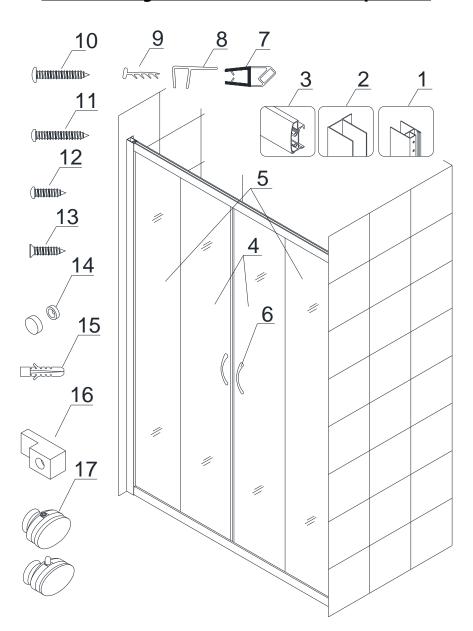

## **Packing List**

| 01 | Glass profile     | 2pcs   | 10 | Round head screw ST4.2×30 | 8pcs   |
|----|-------------------|--------|----|---------------------------|--------|
| 02 | Wall profile      | 2pcs   | 11 | Round head screw ST4.2x25 | 8pcs   |
| 03 | Guide rail        | 2pcs   | 12 | Round head screw ST4.2x10 | 4pcs   |
| 04 | Glass door        | 2pcs   | 13 | Flat head screw ST4.2x15  | 4pcs   |
| 05 | Stationary glass  | 2pcs   | 14 | Decorative cover          | 4pcs   |
| 06 | Handle            | 2pairs | 15 | Wall anchor               | 8pcs   |
| 07 | Magnetic strip    | 1pair  | 16 | Glass holder              | 4pcs   |
| 80 | Anti-water strip  | 4pcs   | 17 | Wheel assembly            | 4pairs |
| 09 | Single side strip | 2pcs   |    |                           |        |