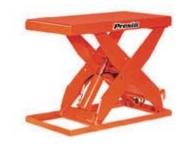

## PLEASE NOTE: When placing an order please refer to our Quote number (i.e. PLIQ####) at the top of this quote.

Visit us at www.prestolifts.com to see videos of some of our product line.

| Qty | Feature                 | Description                                     |
|-----|-------------------------|-------------------------------------------------|
|     | MODEL                   | XL36-20 Standard Duty Scissor Lift              |
|     | Land Conneity           |                                                 |
|     | Load Capacity           | 2000 lbs (Uniform Load)                         |
|     | Lowered Height          | 7-1/4"                                          |
|     | Vertical Travel         | 36"                                             |
|     | Raised Height           | 43"                                             |
|     | Lift Table Base         | 24" x 48"                                       |
|     | Platform                | 24" x 48"                                       |
|     | Rise Time               | 17 seconds                                      |
|     | Power Unit              | Mounted internally between scissor legs         |
|     | Motor                   | 1 HP                                            |
|     | Primary Voltage         | 115 / 1 / 60                                    |
|     | Control                 | Hand held pendant                               |
|     | Control Voltage         | 115 / 1 / 60                                    |
|     | Safety                  | Fixed flow control and maintenance chock        |
|     | Lubrication             | Lifetime on all bearings and pivot points       |
|     | Cylinder                | Chrome plated ram and polyurethane seals        |
|     | Finish                  | Presto Orange machinery enamel                  |
|     | Warranty                | Structure: 5 years Components: 2 years, limited |
|     | Estimated Lead Time     | Manufacturing lead time is 1 week               |
|     | FOB                     | Manila AR 72442                                 |
|     | Estimated Shipping      | 690 lbs                                         |
|     | Weight<br>Freight Class | 70                                              |