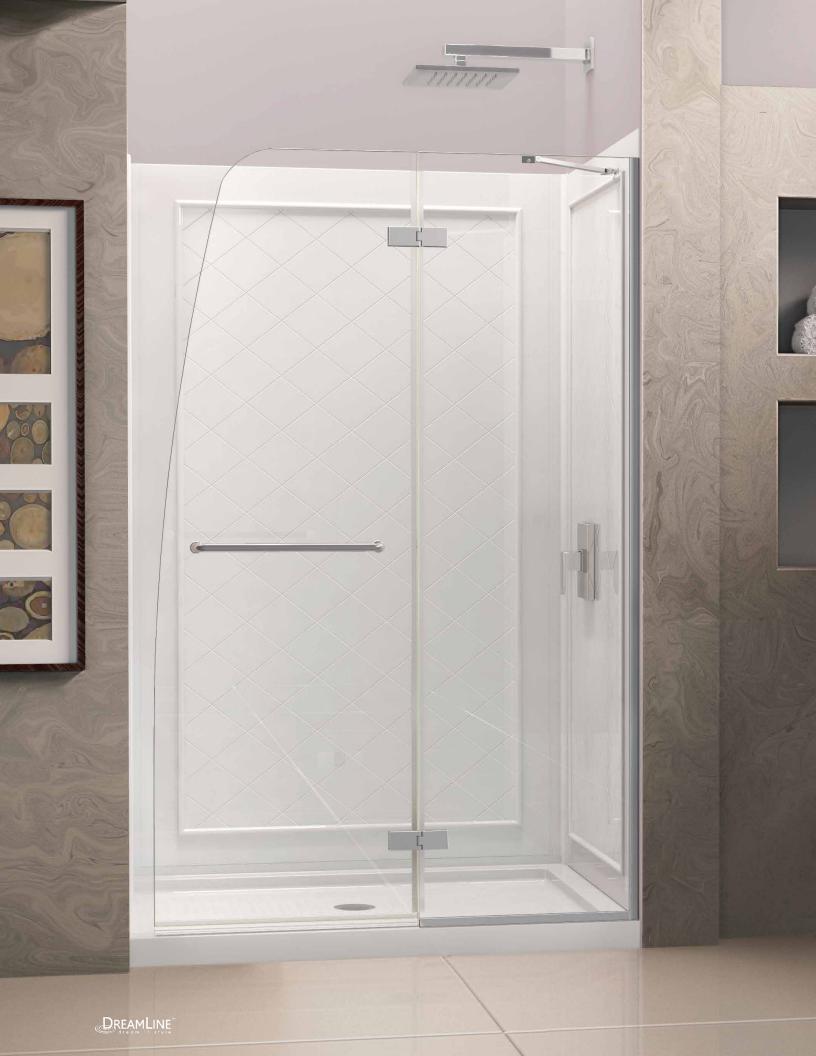

## **Aqua Ultra**

The Aqua Ultra Shower Door offers a modern frameless design for the look of custom glass at an amazing value. The artistically sophisticated curved silhouette gives this door an attractive European flair. The U-channel wall profile provides an easy and adjustable installation. The curved lines of the Aqua Ultra deliver a unique touch to any bathroom design.

## Features:

- Frameless glass design
- 5/16" (8mm) tempered clear glass
- Chrome or brushed nickel hardware finish
- Solid brass glass-to-glass hinges
- Reversible for right or left door opening
- Anodized aluminum wall and bottom U-channel profiles
- 1/4" out-of-plumb adjustment
- Consideration should be given to placement of showerhead, as this model does not provide wall-to-wall coverage
- Optional SlimLine™ shower base and backwalls available