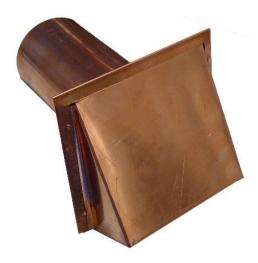

**4" Copper Dryer Vent/Exhaust Vent** Model# 4CVH UPC# 754094111196

Plumbers Edge Brand 4 Copper Exhaust Hood with damper. Hand made by a Massachusetts sheet metal shop that has been in operation for over a 100 years. Made of 16oz copper sheet, this hood weighs nearly two pounds and is extremely heavy duty. Made of raw uncoated copper, the hood will age gracefully and take on a patina influenced by the natural environment. For those who want the quality of the past and reliability that comes with the best, these copper hoods offer the traditional detail that will compliment your home's exterior for years to come. Suitable for use with most bathroom fans and clothes dryers, the Plumbers Edge Brand 4" Copper Exhaust Hood with damper has an exhaust a screen to prevent entry of birds and rodents. Screen can be removed for use with clothes dryer. This is the one hood that will last the life of your home.