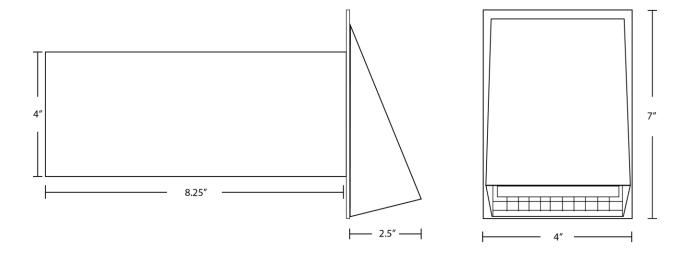

**4" Copper Dryer Vent/Exhaust Vent** Model# 4CVH UPC# 754094111196

Plumbers Edge Brand 4 Copper Exhaust Hood with damper. Hand made by a Massachusetts sheet metal shop that has been in operation for over a 100 years. Made of 16oz copper sheet, this hood weighs nearly two pounds and is extremely heavy duty. Made of raw uncoated copper, the hood will age gracefully and take on a patina influenced by the natural environment. For those who want the quality of the past and reliability that comes with the best, these copper hoods offer the traditional detail that will compliment your home's exterior for years to come. Suitable for use with most bathroom fans and clothes dryers, the Plumbers Edge Brand 4" Copper Exhaust Hood with damper has an exhaust a screen to prevent entry of birds and rodents. Screen can be removed for use with clothes dryer. This is the one hood that will last the life of your home.