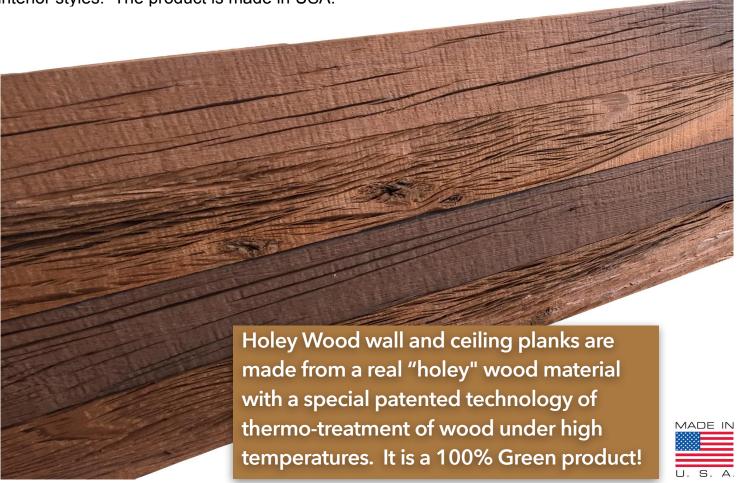

## 3D Holey Wood Wall and Ceiling Planks

"Holey Wood" wall and ceiling planks are made with a new generation material, which reproduces a 350-year old structure of wood on molecular level. We applied a special patented thermo-treatment technology for aging a wood. Look at the molecular structure of wood under microscope below: the cell structure of thermo-treated wood is the same as for a 350-years old piece of wood.

Regular wood

Thermo-treated wood

350-years old wood

The "magic" came to our life with these 3D Holey Wood wall paneling. It is a real old-wood product, which creates a unique design solution for reclaimed lumber and old-wood fashion interior styles. The product is made in USA.

Dark color option

Light color option

Holey Wood wall and ceiling planks add character, warmth and a rustic feel to any residential or commercial wall decor. Our wall decor planks have the deepest in the market 3D structure of reclaimed wood paneling. Actually, our planks are better than reclaimed wood, because they have deeper wood structure and also the product is more "clean" cause its made from a new wood, which has been thermally modified (no insects and bacteria in our wood).