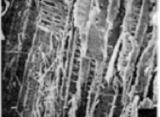

## 3D Holey Wood Wall and Ceiling Planks

"Holey Wood" wall and ceiling planks are made with a new generation material, which reproduces a 350-year old structure of wood on molecular level. We applied a special patented thermo-treatment technology for aging a wood. Look at the molecular structure of wood under microscope below: the cell structure of thermo-treated wood is the same as for a 350-years old piece of wood.

Regular wood

Thermo-treated wood

350-years old wood

The "magic" came to our life with these 3D Holey Wood wall paneling. It is a real old-wood product, which creates a unique design solution for reclaimed lumber and old-wood fashion interior styles. The product is made in USA.