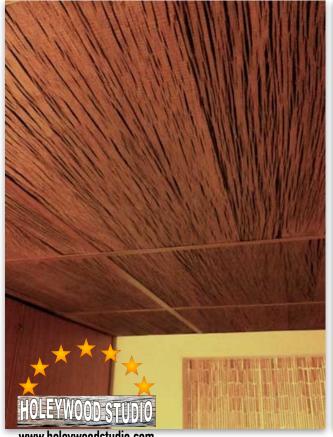

## 3D Holey Wood Wall and Ceiling Planks

"Holey Wood" wall and ceiling planks are made with a new generation material, which reproduces a 350-year old structure of wood on molecular level. We applied a special patented thermo-treatment technology for aging a wood. Look at the molecular structure of wood under microscope below: the cell structure of thermo-treated wood is the same as for a 350-years old piece of wood.

Regular wood

Thermo-treated wood

350-years old wood

The "magic" came to our life with these 3D Holey Wood wall paneling. It is a real old-wood product, which creates a unique design solution for reclaimed lumber and old-wood fashion interior styles. The product is made in USA.