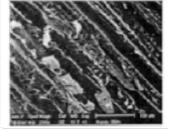

## 3D Holey Wood Wall and Ceiling Planks

"Holey Wood" wall and ceiling planks are made with a new generation material, which reproduces a 350-year old structure of wood on molecular level. We applied a special patented thermo-treatment technology for aging a wood. Look at the molecular structure of wood under microscope below: the cell structure of thermo-treated wood is the same as for a 350-years old piece of wood.

Regular wood

Thermo-treated wood

350-years old wood

The "magic" came to our life with these 3D Holey Wood wall paneling. It is a real old-wood product, which creates a unique design solution for reclaimed lumber and old-wood fashion interior styles. The product is made in USA.