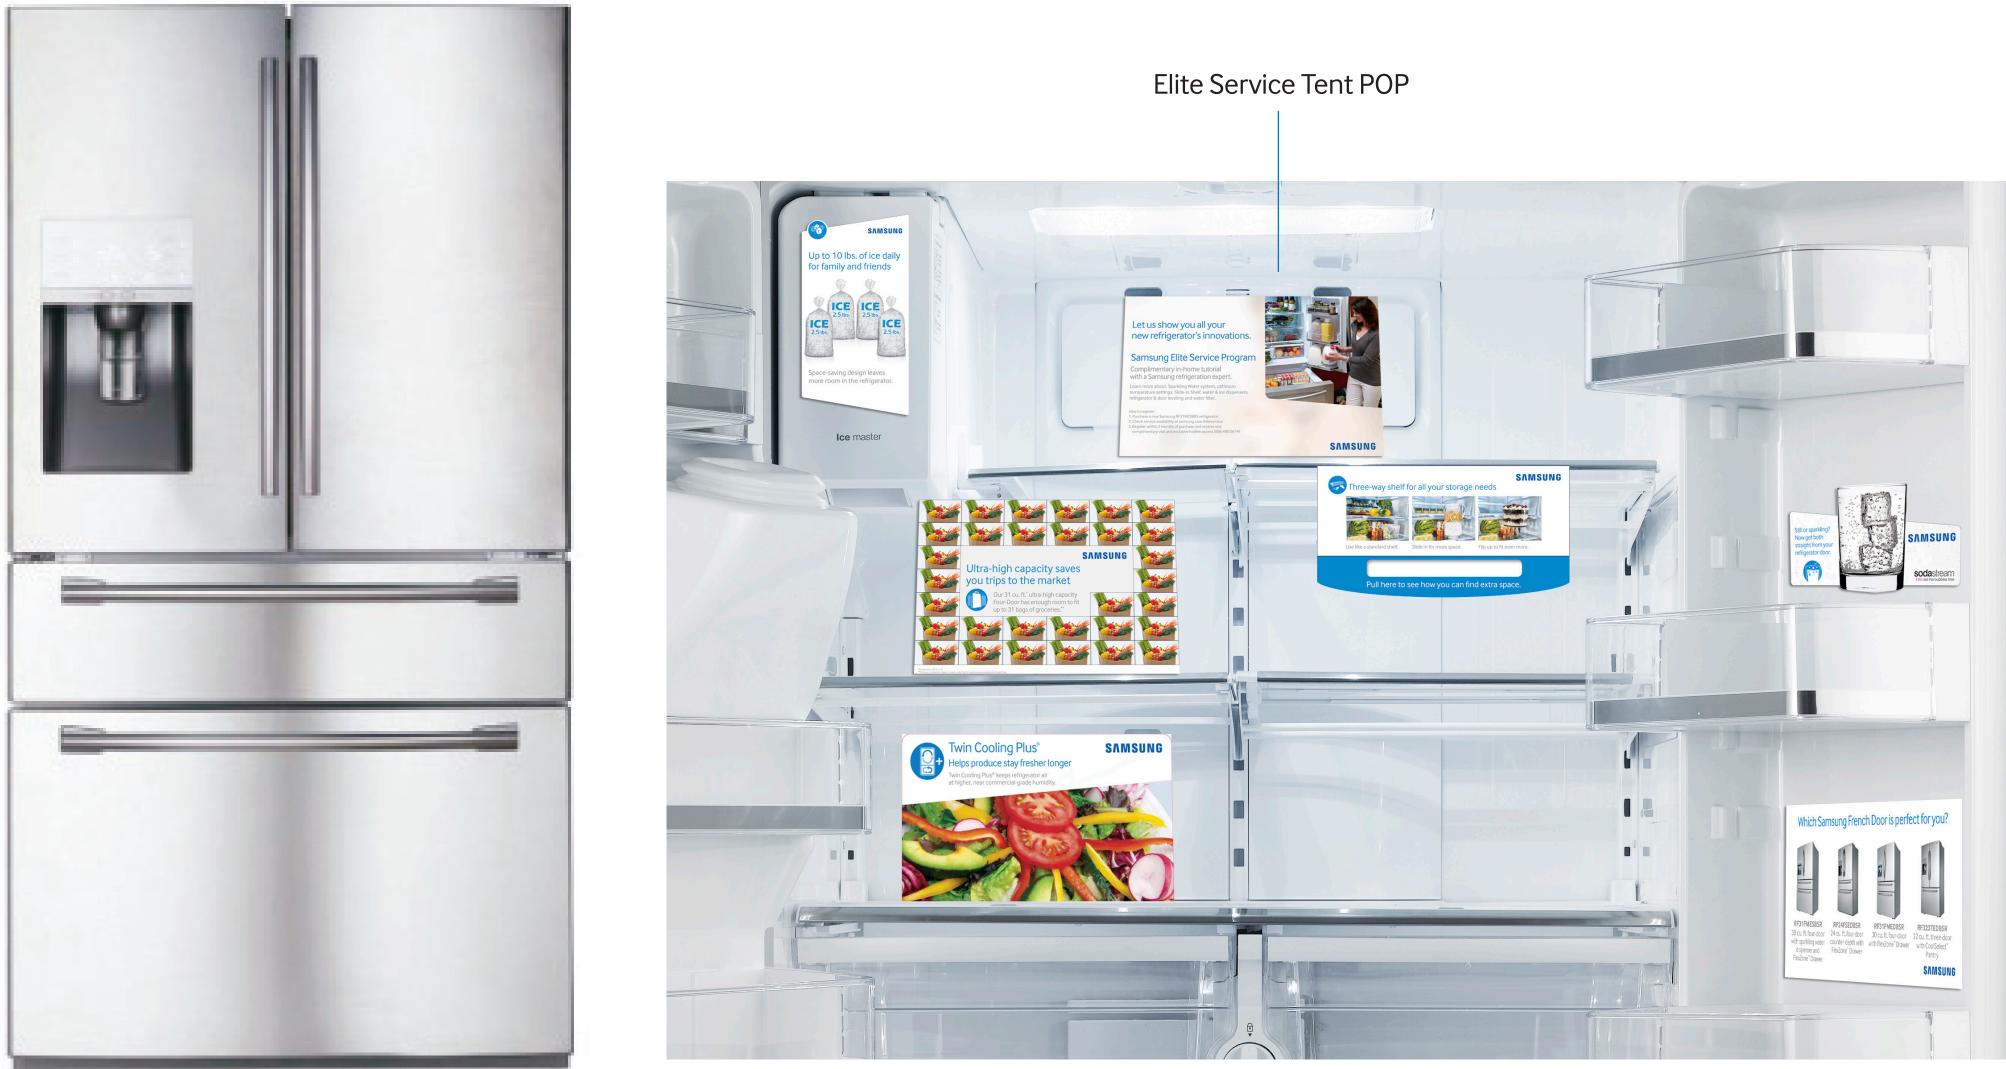

### Samsung Elite Service Program

Complimentary in-home tutorial with a Samsung refrigeration expert.

Learn more about your refrigerator's Sparkling Water system, optimum temperature settings, slide-in shelf, water & ice dispensers, refrigerator & door leveling, and water filter.

How to register:

- 1. Check service availability at samsung.com/eliteservice or by calling 888.480.5674.
- 2. Purchase a new Samsung RF31FMESBSR refrigerator.
- 3. Register within two months of purchase and receive one complimentary visit and exclusive hotline access (888.480.5674).

Product must be registered within two months of purchase and before 12/31/2013. Offer valid only where Samsung exclusive engineers are available.

Elite Service Tent POP