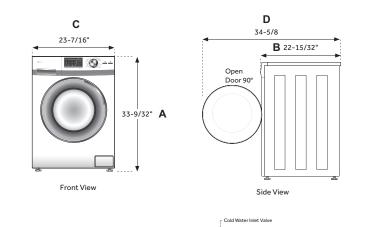

### 24" 2.0 Cubic Foot Front-Load Washer/Dryer Combo

| Letter                    | Overall Dimension     |             | in.                                            |  |
|---------------------------|-----------------------|-------------|------------------------------------------------|--|
| А                         | Height                |             | 33 9/32"                                       |  |
| В                         | Depth                 |             | 22 15/32"                                      |  |
| С                         | Width                 |             | 23 7/16"                                       |  |
| D                         | Depth (door open 90°) |             | 34 5/8"                                        |  |
| Overall Packaging Details |                       |             |                                                |  |
| Packaging                 |                       |             | lb./in.                                        |  |
| Gross Weight              |                       |             |                                                |  |
| Gross Weig                | ht                    |             | 161 lbs.                                       |  |
| Gross Weig<br>Dimensions  |                       | W<br>D<br>H | 161 lbs.<br>26 15/32"<br>26 15/32"<br>36 7/32" |  |
| Dimensions                |                       | D           | 26 15/32"<br>26 15/32"                         |  |