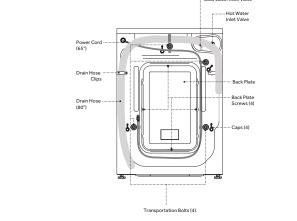

|  |
| Overall Packaging Details |                       |             |                                                |  |
| Packaging                 |                       |             | lb./in.                                        |  |
| Gross Weight              |                       |             |                                                |  |
| Gross Weig                | ht                    |             | 161 lbs.                                       |  |
| Gross Weig<br>Dimensions  |                       | W<br>D<br>H | 161 lbs.<br>26 15/32"<br>26 15/32"<br>36 7/32" |  |
| Dimensions                |                       | D           | 26 15/32"<br>26 15/32"                         |  |

#### Product Technical Illustration





#### **General Appliance Information**

Please read all installation details and instructions before use.

#### Contact Us

For questions regarding this product please refer to our website at haier.com or call our customer service center at 877-337-3639.