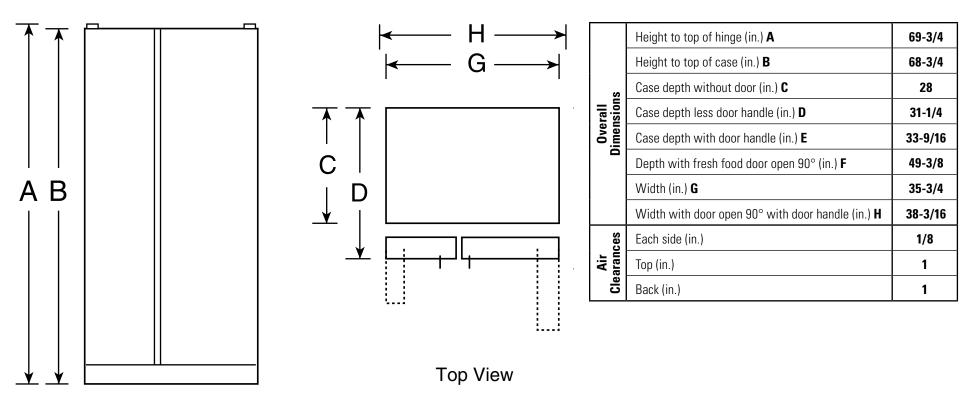

## HOTPOINT

HSM25GFT – Hotpoint<sup>®</sup> 25.0 Cu. Ft. Side-by-Side Refrigerator with Dispenser

Front View

Total volume and shelf area are calculated by the Association of Home Appliance Manufacturers' standards.