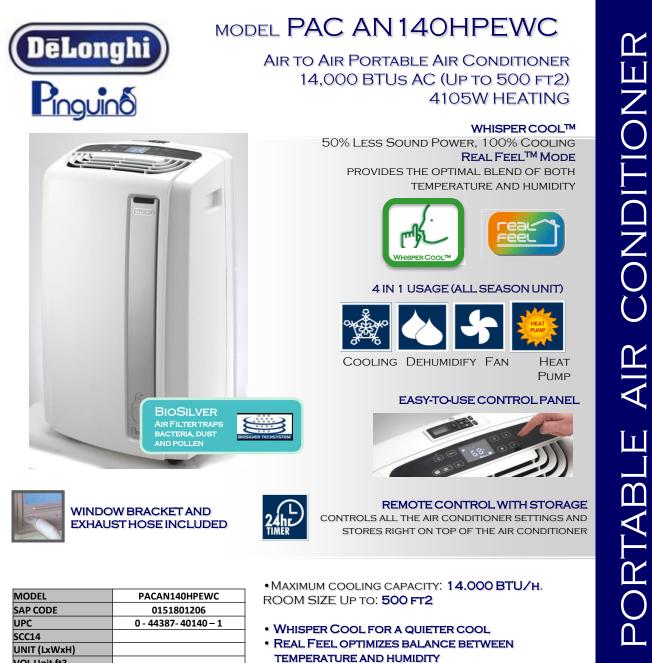

- DEHUMIDIFIES WHILE CONDITIONING. (REMOVES 54,95 PINTS/24H OF EXCESS MOISTURE)
- DEHUMIDIFYING ONLY FUNCTION (REMOVES 86,65 PINTS/24H OF EXCESS MOISTURE)
- FAN ONLY FUNCTION.
- 3810 WATTS HEAT PUMP.
- 3 FAN SPEEDS
- 24H DIGITAL TIMER AND THERMOSTAT.
- EXCLUSIVE CONDENSATE RECIRCULATION SYSTEM WITH NO DRIP TECHNOLOGY: MORE EFFICIENT AND MORE USER FRIENDLY (NEVER EMPTY A BUCKET AGAIN).
- BIOSILVER AIR FILTER PREVENTS THE GROWTH OF BACTERIA, MOLD AND MILDEW ON THE FILTER
- HANDLES AND CASTORS.

## UPDATED: 2/20/2014

DISCLAIMER: FEATURES AND COLORS ARE TENTATIVE AND SUBJECT TO CHANGE WITHOUT NOTICE.

| MODEL             | PACAN140HPEWC        |
|-------------------|----------------------|
| SAP CODE          | 0151801206           |
| UPC               | 0 - 44387- 40140 - 1 |
| SCC14             |                      |
| UNIT (LxWxH)      |                      |
| VOL Unit ft3      |                      |
| UNIT Weight (Lbs) | 68.4                 |
| CARTON (LxWxH)    | 18.9 x 17.9 x 34.3   |
| VOL Carton ft3    | 6.7                  |
| CARTON Weight     | 85.4 lbs             |
| Pcs per Master    | 1                    |
| MASTER (LxWxH)    |                      |
| VOL Master ft3    |                      |
| MASTER Weight     |                      |
| CONTAINER 20'     | 124                  |
| CONTAINER 40'     | 252                  |
| CONTAINER 40HC'   | 362                  |