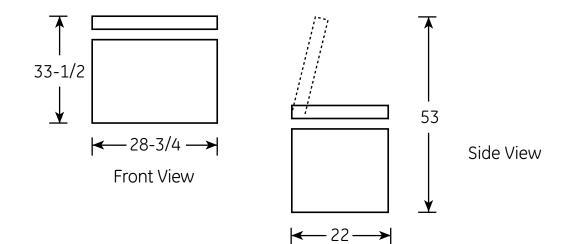

## Dimensions and Installation Information (in inches)

| Air Clearance   |   |
|-----------------|---|
| Each side (in.) | 3 |
| Back (in.)      | 3 |

For answers to your Monogram,® Cafe™ Series, Profile™ Series or GE® appliance questions, visit our website atgeappliances.com or call GE Answer Center® service, 800.626.2000.