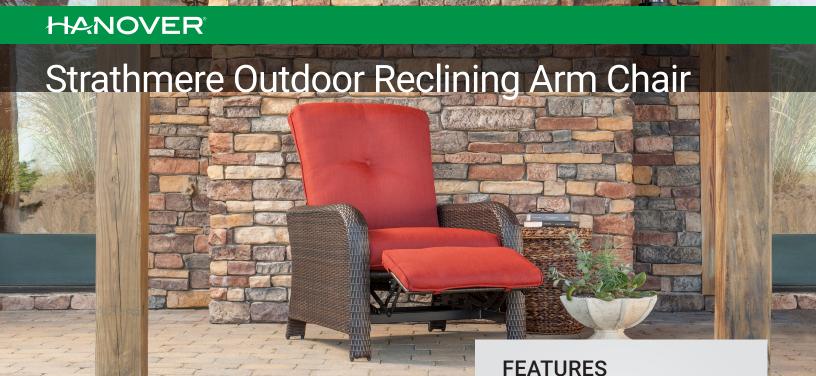

## STRATHMERE RECLINING ARM CHAIR IN CRIMSON RED

Make comfort a statement with the Outdoor Recliner from Hanover's Strathmere Collection. Featuring premium all-weather wicker and eye-catching crimson red fabric, this recliner will provide ultimate relaxation right in your own backyard. The base of the recliner is durably constructed with a rust-resistant, heavy gauge steel frame. An adjustable reclining mechanism provides three alternate positions to ensure your most relaxed fit.

Soft and generously sized deep-seating cushions are composed of premium olefin fabric, known for its resistance from moisture and UV harm. Own the entire Strathmere collection by adding this recliner to the Strathmere 6-piece wicker patio set (STRATHMERE6PCRED) and chaise (STRATHCHSRED) sold separately.

- Luxury outdoor recliner from the Strathmere Collection
- Made with 100% hand-woven wicker
- Reclining mechanism adjusts position to three levels of comfort
- Cushions feature all-weather and UV-resistant olefin fabric
- Seat dimensions:
  17"H x 25"D x 21"W
- Coordinates with the Strathmere 6-piece patio set (STRATHMERE6PCRED) and Chaise (STRATHCHSRED) both sold separately
- 1 year limited warranty
- Some assembly required