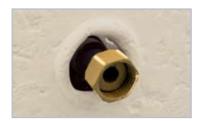

### Steel Reel Makes the Difference

The commercial-grade steel reel makes it easy to wind up and stow away your garden hose. The heavy duty brass connector and thick steel axle are beautifully disguised in a decorative cast stone housing that compliments your outdoor décor. Each hose reel is hand-crafted with the exquisite detail and style you expect in upscale products.

## **Highlighted Features**

**Large Capacity:** All-in-one encased solution with embedded commercial-grade powder coated steel hose reel that adds stability to make winding and unwinding easy.

Commercial-grade Steel Mechanism: Easy-to-wind decorative steel handle.

**Brass Connector:**Commercial-grade brass connector for a watertight connection.

**Inside Storage Basket:** Removable steel basket makes it handy to store garden tools.