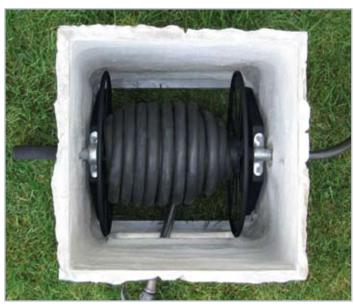

### Steel Reel Makes the Difference

The commercial-grade steel reel makes it easy to wind up and stow away your garden hose. The heavy duty brass connector and thick steel axle are beautifully disguised in a decorative cast stone housing that compliments your outdoor décor. Each hose reel is hand-crafted with the exquisite detail and style you expect in upscale products.

### Functional and Stylish Design

- Cast stone exterior is hand-made from durable glass fiber reinforced concrete and has the look, feel and heft of natural stone.
- Elegant and stylish garden tool adds a touch of class to your landscape setting with over 150 feet of 5/8" garden hose capacity and an inside storage basket to stow away garden tools.

## **Highlighted Features**

**Large Capacity:** All-in-one encased solution with embedded commercial-grade powder coated steel hose reel that adds stability to make winding and unwinding easy.

Commercial-grade Steel Mechanism: Easy-to-wind decorative steel handle.

**Brass Connector:**Commercial-grade brass connector for a watertight connection.

**Inside Storage Basket:** Removable steel basket makes it handy to store garden tools.