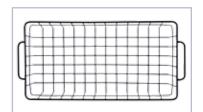

**Brass Connector:**Commercial-grade brass connector for a watertight connection.

**Inside Storage Basket:** Removable steel basket makes it handy to store garden tools.