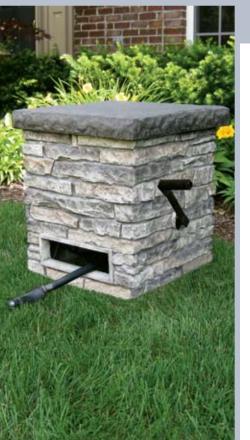

### **Cast Stone Styles**

- Limestone
- Stacked Stone Gray
- Stacked Stone Beige
- Fieldstone

Note: Colors may vary from actual product, as do natural stone colors.

Limestone

Stacked Stone - Gray

Stacked Stone - Beige

Fieldstone