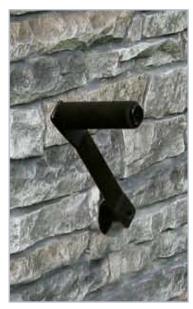

## **Highlighted Features**

**Large Capacity:** All-in-one encased solution with embedded commercial-grade powder coated steel hose reel that adds stability to make winding and unwinding easy.

Commercial-grade Steel Mechanism: Easy-to-wind decorative steel handle.

**Brass Connector:**Commercial-grade brass connector for a watertight connection.

**Inside Storage Basket:** Removable steel basket makes it handy to store garden tools.