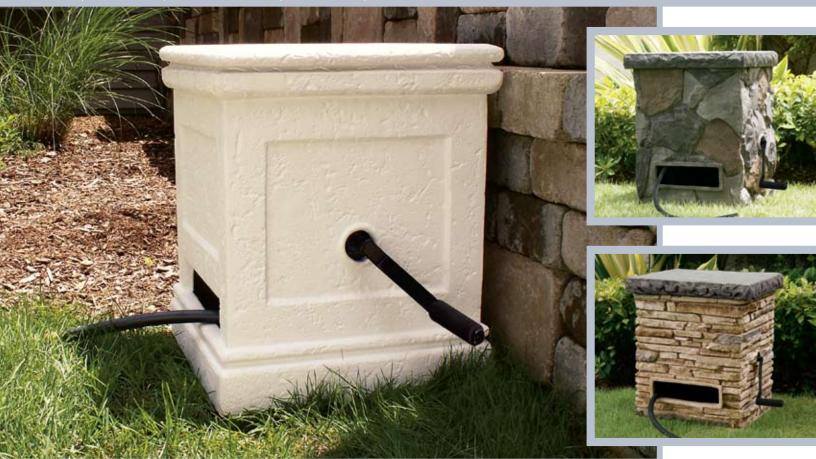

## Cast Stone & Steel Hose Reels

### Steel Reel Makes the Difference

The commercial-grade steel reel makes it easy to wind up and stow away your garden hose. The heavy duty brass connector and thick steel axle are beautifully disguised in a decorative cast stone housing that compliments your outdoor décor. Each hose reel is hand-crafted with the exquisite detail and style you expect in upscale products.

### Functional and Stylish Design

- Cast stone exterior is hand-made from durable glass fiber reinforced concrete and has the look, feel and heft of natural stone.
- Elegant and stylish garden tool adds a touch of class to your landscape setting with over 150 feet of 5/8" garden hose capacity and an inside storage basket to stow away garden tools.

### **Cast Stone Styles**

- Limestone
- Stacked Stone Gray
- Stacked Stone Beige
- Fieldstone

Note: Colors may vary from actual product, as do natural stone colors.

Limestone

Stacked Stone - Gray

Stacked Stone - Beige