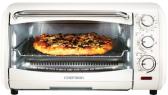

## X-LARGE COUNTERTOP CONVECTION OVEN

The Chefman ultra-convenient toaster oven features convection technology for faster, more thorough cooking. The unit's spacious interior can hold up to six slices of bread at a time or a 12-inch pizza, while its easy to use settings makes it simple to set the temperature from 150° to 450° F. Choose from a variety of cooking functions including bake, broil, toast and pizza. A 30-minute timer with automatic shut-off and a bell signal provides added convenience. Other highlights include cool-touch handles, and double-wall construction for enhanced cooking performance and heat retention. Accessories include a durable baking pan and one removable/reversible chromeplated cooking rack and a removable crumb tray.

## **FEATURES:**

- Convection baking option results in faster more evenly cooked food
- Large, curved glass door with deep interior fits 6 slices of toast
- Removable crumb tray & dishwasher-safe accessories offer quick and easy cleanup
- 30-minute countdown timer features ready signal bell
- Variable temperature control and cooking functions to bake, broil, convection bake, toast, keep warm and defrost