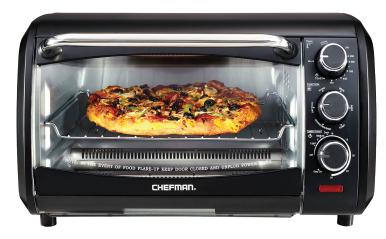

## X-LARGE COUNTERTOP CONVECTION OVEN

The Chefman ultra-convenient toaster oven features convection technology for faster, more thorough cooking. The unit's spacious interior can hold up to six slices of bread at a time or a 12-inch pizza, while its easy to use settings makes it simple to set the temperature from 150° to 450° F. Choose from a variety of cooking functions including bake, broil, toast and pizza. A 30-minute timer with automatic shut-off and a bell signal provides added convenience. Other highlights include cool-touch handles, and double-wall construction for enhanced cooking performance and heat retention. Accessories include a durable baking pan and one removable/reversible chromeplated cooking rack and a removable crumb tray.

## **FEATURES:**

- Convection baking option results in faster more evenly cooked food
- Large, curved glass door with deep interior fits 6 slices of toast
- Removable crumb tray & dishwasher-safe accessories offer quick and easy cleanup
- 30-minute countdown timer features ready signal bell
- Variable temperature control and cooking functions to bake, broil, convection bake, toast, keep warm and defrost