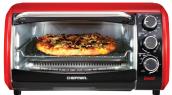

## X-LARGE COUNTERTOP CONVECTION OVEN

The Chefman ultra-convenient toaster oven features convection technology for faster, more thorough cooking. The unit's spacious interior can hold up to six slices of bread at a time or a 12-inch pizza, while its easy to use settings makes it simple to set the temperature from 150° to 450° F. Choose from a variety of cooking functions including bake, broil, toast and pizza. A 30-minute timer with automatic shut-off and a bell signal provides added convenience. Other highlights include cool-touch handles, and double-wall construction for enhanced cooking performance and heat retention. Accessories include a durable baking pan and one removable/reversible chromeplated cooking rack and a removable crumb tray.

## **FEATURES:**

- Convection baking option results in faster more evenly cooked food
- Large, curved glass door with deep interior fits 6 slices of toast
- Removable crumb tray & dishwasher-safe accessories offer quick and easy cleanup
- 30-minute countdown timer features ready signal bell
- Variable temperature control and cooking functions to bake, broil, convection bake, toast, keep warm and defrost