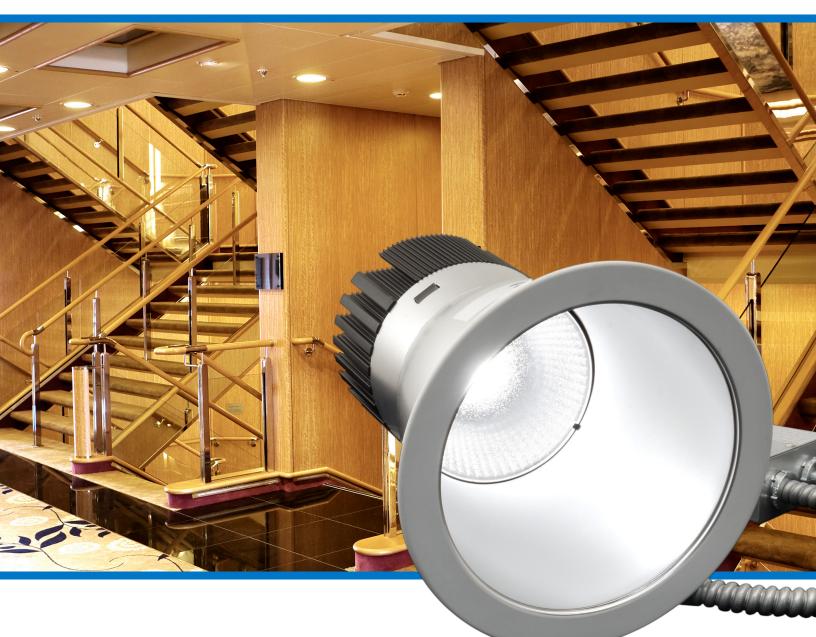

## CDR6 CDR8

**The CDR LED Commercial Downlight Retrofit Series** has been designed to replace less efficient light sources such as incandescent, CFL and HID. This fixture allows for an easy, quick conversion with installation able to be performed below the ceiling without removing the existing frame. The CDR Series is available in 6" and 8" with a CCT of 3500K or 4000K and a lumen output of 1500, 2000, or 3000. It is ideal for commercial, retail, and institutional applications where high efficiency, low energy lighting is desired in places such as corridors, conference rooms, lobbies, and large offices.