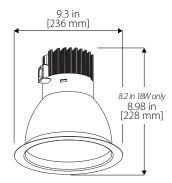

#### **6" Reflector**

8" Reflector

| ORDERING INFORMATION Example: CDR6-27W-UNV-40K-SN |                                                                   |                                      |                                         |                   |
|---------------------------------------------------|-------------------------------------------------------------------|--------------------------------------|-----------------------------------------|-------------------|
| Series                                            | AC Power                                                          | Voltage                              | CCT's                                   | Reflector         |
| CDR6                                              | <b>18W</b> (1500Lm)<br><b>27W</b> (2000Lm)                        | <b>UNV</b> (120-277V, 0-10V Dimming) | 35K (3500)<br>40K (4000)<br>50K (5000)* | <b>SN</b> (Satin) |
| Series                                            | AC Power                                                          | Voltage                              | CCT's                                   | Reflector         |
| CDR8                                              | <b>18W</b> (1500Lm)<br><b>27W</b> (2000Lm)<br><b>40W</b> (3000Lm) | <b>UNV</b> (120-277V, 0-10V Dimming) | 35K (3500)<br>40K (4000)<br>50K (5000)* | <b>SN</b> (Satin) |