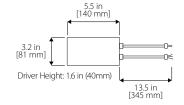

#### Electrical

Driver delivers full-range dimming from 0 - 10VDC External driver ensures steady performance and long lifespan Operating temperature rating of -68°F to 122°F (-20°C to 50°C) Universal input 120-277VAC LM-80 testing performed in accordance to IESNA standards

#### Installation

Easy installation into most 6" and 8" incandescent, fluorescent or HID frames. Integrated safety cable