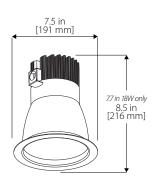

#### **6" Reflector**

8" Reflector

| ORDERING INFORMATION Example: CDR6-27W-UNV-40K-SN |                                                                   |                                      |                                         |                   |
|---------------------------------------------------|-------------------------------------------------------------------|--------------------------------------|-----------------------------------------|-------------------|
| Series                                            | AC Power                                                          | Voltage                              | CCT's                                   | Reflector         |
| CDR6                                              | <b>18W</b> (1500Lm)<br><b>27W</b> (2000Lm)                        | <b>UNV</b> (120-277V, 0-10V Dimming) | 35K (3500)<br>40K (4000)<br>50K (5000)* | <b>SN</b> (Satin) |
| Series                                            | AC Power                                                          | Voltage                              | CCT's                                   | Reflector         |
| CDR8                                              | <b>18W</b> (1500Lm)<br><b>27W</b> (2000Lm)<br><b>40W</b> (3000Lm) | <b>UNV</b> (120-277V, 0-10V Dimming) | 35K (3500)<br>40K (4000)<br>50K (5000)* | <b>SN</b> (Satin) |