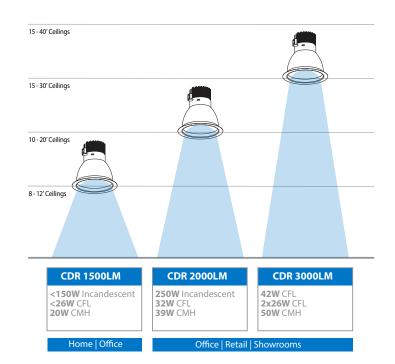

## CDR6 CDR8

**The CDR LED Commercial Downlight Retrofit Series** has been designed to replace less efficient light sources such as incandescent, CFL and HID. This fixture allows for an easy, quick conversion with installation able to be performed below the ceiling without removing the existing frame. The CDR Series is available in 6" and 8" with a CCT of 3500K or 4000K and a lumen output of 1500, 2000, or 3000. It is ideal for commercial, retail, and institutional applications where high efficiency, low energy lighting is desired in places such as corridors, conference rooms, lobbies, and large offices.

#### **6" Reflector**

8" Reflector

| ORDERING INFORMATION Example: CDR6-27W-UNV-40K-SN |                                                                   |                                      |                                         |                   |
|---------------------------------------------------|-------------------------------------------------------------------|--------------------------------------|-----------------------------------------|-------------------|
| Series                                            | AC Power                                                          | Voltage                              | CCT's                                   | Reflector         |
| CDR6                                              | <b>18W</b> (1500Lm)<br><b>27W</b> (2000Lm)                        | <b>UNV</b> (120-277V, 0-10V Dimming) | 35K (3500)<br>40K (4000)<br>50K (5000)* | <b>SN</b> (Satin) |
| Series                                            | AC Power                                                          | Voltage                              | CCT's                                   | Reflector         |
| CDR8                                              | <b>18W</b> (1500Lm)<br><b>27W</b> (2000Lm)<br><b>40W</b> (3000Lm) | <b>UNV</b> (120-277V, 0-10V Dimming) | 35K (3500)<br>40K (4000)<br>50K (5000)* | <b>SN</b> (Satin) |