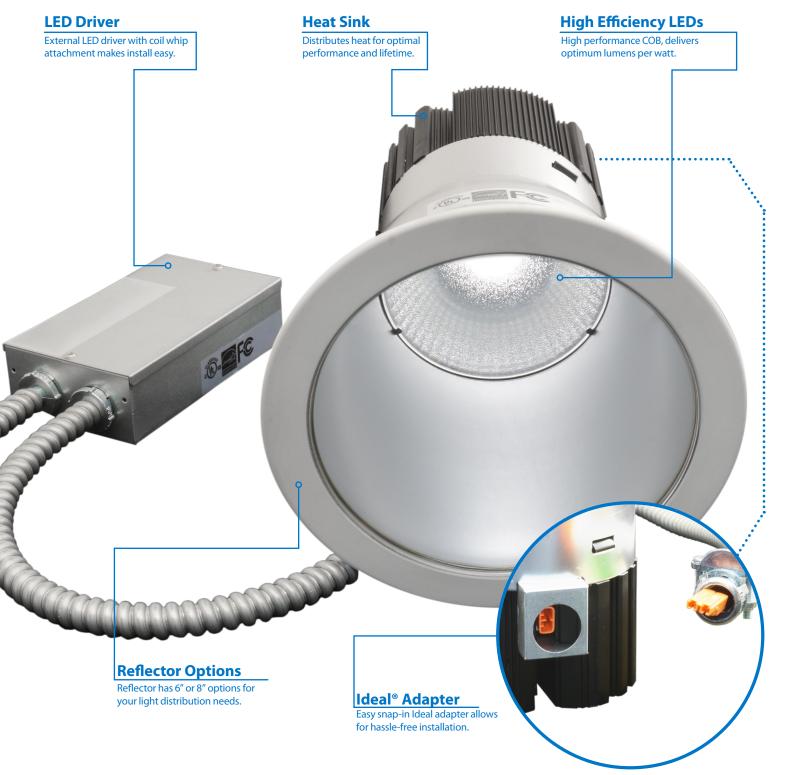

#### Construction

Spun aluminum reflector with integrated white trim and satin finish Aluminum heat sink routes heat away from electrical components

#### **Optical System**

Highly reflective faceted optical cone and textured diffuser create a uniform distribution of light

#### Electrical

Driver delivers full-range dimming from 0 - 10VDC External driver ensures steady performance and long lifespan Operating temperature rating of -68°F to 122°F (-20°C to 50°C) Universal input 120-277VAC LM-80 testing performed in accordance to IESNA standards

#### Installation

Easy installation into most 6" and 8" incandescent, fluorescent or HID frames. Integrated safety cable