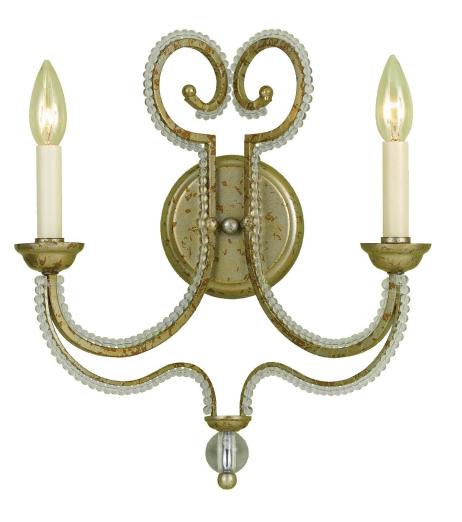

## 6739-2W

Camerson 2-60W Candle Base Sconce,16"H x 15"W

The Candice Olson 6739-2W Camerson Two Light Wall Sconce has a soft gold finish with glass beads. This traditional style wall sconce features two 60W candle bases. It's a great addition to the Camerson collection and is an exclusive design by Candice Olson for AF Lighting. Due to hand-crafting no two are alike. (Bulbs not included)

- •Soft gold finish
- •Glass beads
- •Traditional style
- •Two 60W candle bases (bulbs not included)
- •Due to hand-crafting no two are alike
- •Exclusive design by Candice Olson for AF Lighting
- •Camerson collection
- •Hardware included
- •UL listed