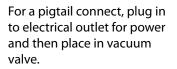

#### INSTRUCTIONS

For a direct connect, plug in hose directly to your electric vacuum valve.

Attach hose handle to wand. To later release hose from wand press down on black release button.

To extend want to desired height press down on black lever and extend. Release lever when you get the desired height.