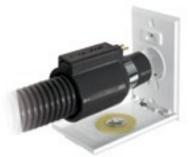

#### **KIT COMPONENTS**

30' or 35' HOSE

#### **Direct Connect or Pigtail Connection**

This high end central vacuum kit is designed to fit on ALL standard central vacuum system in the US and Canada. It will be shipped with the Pigtail connection. However it can easily be switched to Direct Connect Style. To see a video on how to switch it from Pigtail connection to Direct Connect (takes about 5 minutes) go to: