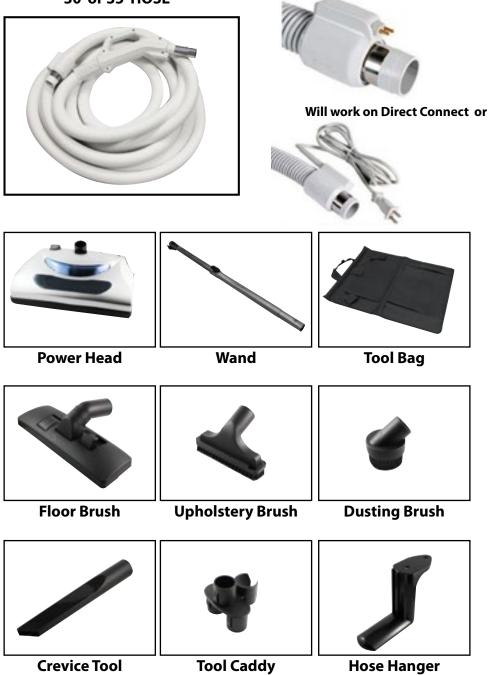

#### **KIT COMPONENTS**

30' or 35' HOSE

#### INSTRUCTIONS

For a direct connect, plug in hose directly to your electric vacuum valve.

Attach hose handle to wand. To later release hose from wand press down on black release button.

To extend want to desired height press down on black lever and extend. Release lever when you get the desired height.

Insert wand into power head and fish up power cord up the wand and insert into the hose handle for power.

To switch on hose without power push button backwards to **I** position. For power switch it forward to **II** position.