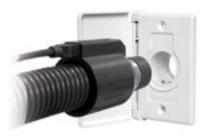

#### **Direct Connect or Pigtail Connection**

This high end central vacuum kit is designed to fit on ALL standard central vacuum system in the US and Canada. It will be shipped with the Pigtail connection. However it can easily be switched to Direct Connect Style. To see a video on how to switch it from Pigtail connection to Direct Connect (takes about 5 minutes) go to: