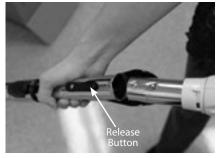

#### INSTRUCTIONS

For a direct connect, plug in hose directly to your electric vacuum valve.

Attach hose handle to wand. To later release hose from wand press down on black release button.

To extend want to desired height press down on black lever and extend. Release lever when you get the desired height.