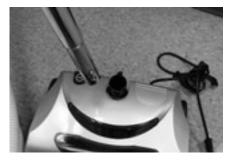

Insert wand into power head and fish up power cord up the wand and insert into the hose handle for power.

To switch on hose without power push button backwards to **I** position. For power switch it forward to **II** position.