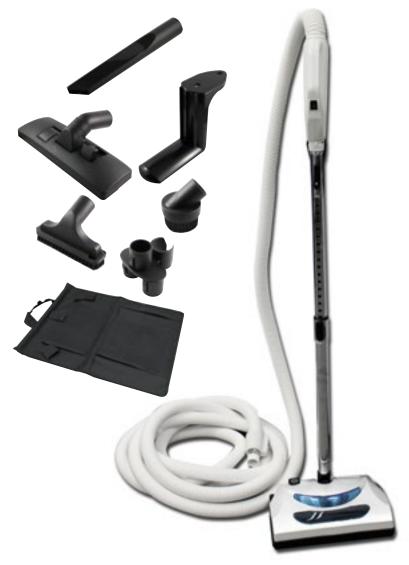

#### **KIT COMPONENTS**

30' or 35' HOSE

#### INSTRUCTIONS

For a direct connect, plug in hose directly to your electric vacuum valve.

Attach hose handle to wand. To later release hose from wand press down on black release button.

To extend want to desired height press down on black lever and extend. Release lever when you get the desired height.

Insert wand into power head and fish up power cord up the wand and insert into the hose handle for power.

To switch on hose without power push button backwards to **I** position. For power switch it forward to **II** position.