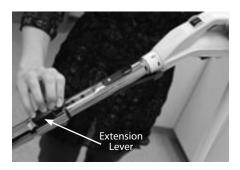

#### INSTRUCTIONS

For a direct connect, plug in hose directly to your electric vacuum valve.

Attach hose handle to wand. To later release hose from wand press down on black release button.

To extend want to desired height press down on black lever and extend. Release lever when you get the desired height.