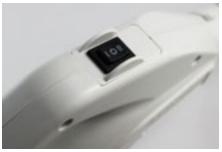

Insert wand into power head and fish up power cord up the wand and insert into the hose handle for power.

To switch on hose without power push button backwards to **I** position. For power switch it forward to **II** position.