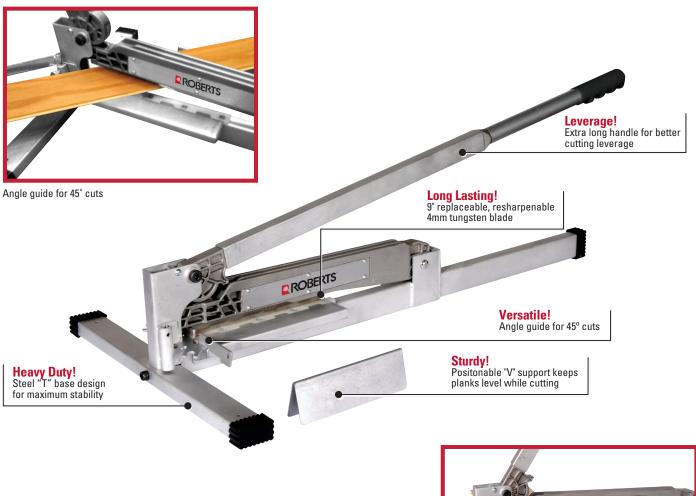

## 9 In. FLOORING CUTTER

## **For Laminate & Engineered Wood**

| Plank Width      | Max Cutting Thickness   |  |
|------------------|-------------------------|--|
| 5½" wide (140mm) | up to 5/8" thick (16mm) |  |
| 7" wide (175mm)  | up to 1/2" thick (13mm) |  |
| 8½" wide (215mm) | up to 3/8" thick (10mm) |  |

ROBERTS

Positionable support arm and  $"\mathsf{V}"$  support hold planks in place for accurate clean cuts.

| Roberts Consolidated Indust     | tries, Inc. | www.robertsco               | nsolidated.com                           | U.S. Headquarters (866) 435 8665 |
|---------------------------------|-------------|-----------------------------|------------------------------------------|----------------------------------|
| Ontario, CANADA<br>800 840 9422 |             | / MIDDLE EAST<br>24 6485348 | Victoria, AUSTRALIA<br>011 61 3 9797 188 |                                  |