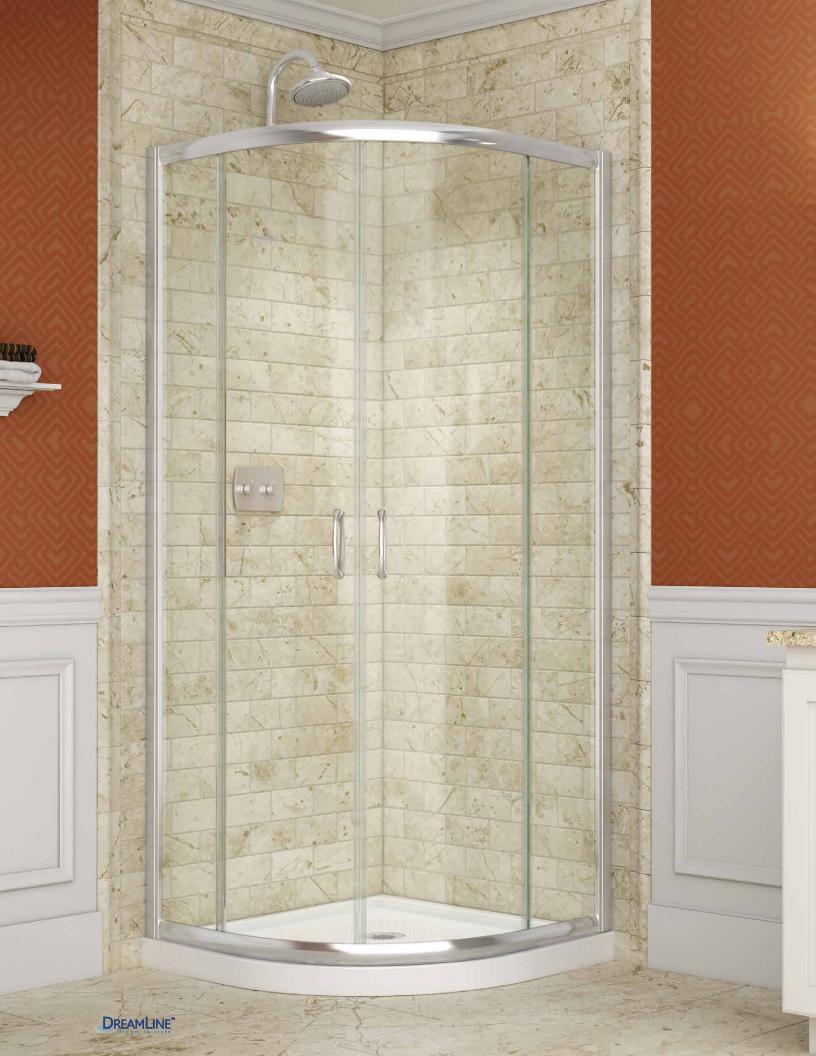

## **Prime**

The Prime Shower Enclosure is the perfect combination of sophisticated style and brilliant practicality. The corner installation provides an effective solution to maximize space. Two sliding door panels create a comfortably wide center entrance, without claiming the space necessary for a swing door. The unique shape of the neo-round design is achieved with beautifully curved tempered glass.

## Features:

- 1/4" (6mm) tempered clear or frosted glass
- Chrome hardware finish
- Anodized aluminum wall profiles and guide rails
- 3/4" out-of-plumb adjustment on each side
- Optional SlimLine<sup>TM</sup> shower base and backwalls available