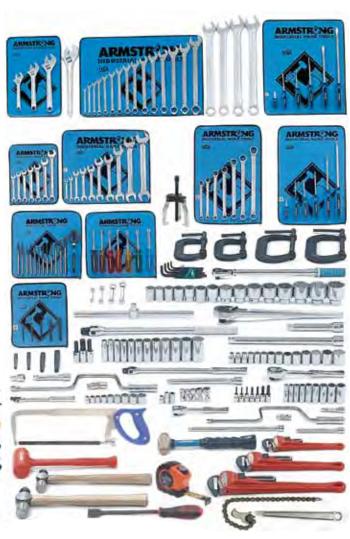

## **ARMSTRENG** 248 Pc. Intermediate Set

- Fasteners from 1/4" to 2"
- 3/8", 1/2", and 3/4" Drive Sockets and Drive Tools
- 79 Sockets
- 54 Wrenches
- 21 Screwdrivers
- 24 Pliers and Snips
- 6 Nutdrivers
- 64 Additional Tools

Description

248 Pc. Intermediate Set with Industrial Series Cabinet

UPC No.

781412150353

Σ

28-410 28-412 28-415D 3625 67-067 67-109 67-161 67-305 67-401

Cat. No.

| ). | Description                                                     |          |                                                                    |          |                                                 |  |
|----|-----------------------------------------------------------------|----------|--------------------------------------------------------------------|----------|-------------------------------------------------|--|
| )  | 33" 8 Drawer Single Bay Roller Cabinet, Industrial Series - Red |          |                                                                    |          |                                                 |  |
| )  | 248 Pc. Intermediate Set                                        |          |                                                                    |          |                                                 |  |
|    |                                                                 |          |                                                                    |          |                                                 |  |
|    | Description                                                     | Cat. No. | Description                                                        | Cat. No. | Description                                     |  |
|    | 3/8" Drive Socket Clips Steel                                   | 67-407   | 7" Quick Release Locking Plier with Curved Jaw                     | 69-532   | Standard Head One-Piece Dead Blow Hammer 21 oz. |  |
|    | 1/2" Drive Socket Clips Steel                                   | 67-460   | 10" Quick Release Locking Plier with Straight Jaw                  | 70-000   | Punch and Chisel Holder                         |  |
|    | 8" Chrome Finish Adjustable Wrench                              | 67-503   | 8" Duckbill Pliers                                                 | 70-103   | Pin Punch 3/32" x 5/16" x 4-3/4"                |  |
|    | 10" Chrome Finish Adjustable Wrench                             | 67-535   | 8-1/2" End Cutting Pliers                                          | 70-105   | Pin Punch 1/8" x 5/16" x 5"                     |  |
|    | 12" Chrome Finish Adjustable Wrench                             | 67-669   | 8" Slip Joint Pliers                                               | 70-109   | Pin Punch 3/16" x 3/8" x 5-1/4"                 |  |
|    | 15" Chrome Finish Adjustable Wrench                             | 67-779   | 10" Tongue and Groove Pliers                                       | 70-153   | Starting Punch 1/16" x 5/16" x 4-1/2"           |  |
|    | 5 Ton Ratcheting Puller                                         | 67-783   | 16" Tongue and Groove Pliers                                       | 70-157D  | Starting Punch 1/8" x 5/16" x 4-1/2"            |  |
|    | 8-1/2" Lineman's Pliers                                         | 67-901   | 8-1/4" Electrician's Stripper/Cutter/Crimper Pliers                | 70-161   | Starting Punch 3/16" x 3/8" x 5"                |  |
|    | 7" Diagonal Pliers, Heavy Duty                                  | 68-016   | 12 Pc. Qtr-Turn <sup>™</sup> Convertible Retaining Ring Pliers Set | 70-235   | Center Punch 3/8" x 5"                          |  |
|    | 6" Diagonal Pliers                                              | 69-448   | Ball Pein Hammer, Hickory Handle 1 lb.                             | 70-303   | Cold Chisel 1/4" x 1/4" x 5"                    |  |
|    | 6-5/8" Chain Nose Pliers with Wire Cutters                      | 69-452   | Ball Pein Hammer, Hickory Handle 2 lb.                             | 70-307   | Cold Chisel 7/16" x 3/8" x 6"                   |  |
|    | 6-1/4" Chain Nose Pliers, Bent                                  | 69-513   | Brass Hammer, Fiberglass Handle 1-1/2 lb.                          | 70-309   | Cold Chisel 1/2" x 7/16" x 6"                   |  |
|    |                                                                 |          |                                                                    |          |                                                 |  |