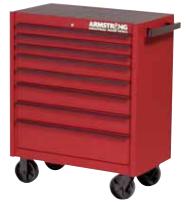

Description

248 Pc. Intermediate Set with Industrial Series Cabinet

UPC No.

781412150353

Σ

28-410 28-412 28-415D 3625 67-067 67-109 67-161 67-305 67-401

Cat. No.

| ). | Description                                                     |          |                                                                    |          |                                                 |  |
|----|-----------------------------------------------------------------|----------|--------------------------------------------------------------------|----------|-------------------------------------------------|--|
| )  | 33" 8 Drawer Single Bay Roller Cabinet, Industrial Series - Red |          |                                                                    |          |                                                 |  |
| )  | 248 Pc. Intermediate Set                                        |          |                                                                    |          |                                                 |  |
|    |                                                                 |          |                                                                    |          |                                                 |  |
|    | Description                                                     | Cat. No. | Description                                                        | Cat. No. | Description                                     |  |
|    | 3/8" Drive Socket Clips Steel                                   | 67-407   | 7" Quick Release Locking Plier with Curved Jaw                     | 69-532   | Standard Head One-Piece Dead Blow Hammer 21 oz. |  |
|    | 1/2" Drive Socket Clips Steel                                   | 67-460   | 10" Quick Release Locking Plier with Straight Jaw                  | 70-000   | Punch and Chisel Holder                         |  |
|    | 8" Chrome Finish Adjustable Wrench                              | 67-503   | 8" Duckbill Pliers                                                 | 70-103   | Pin Punch 3/32" x 5/16" x 4-3/4"                |  |
|    | 10" Chrome Finish Adjustable Wrench                             | 67-535   | 8-1/2" End Cutting Pliers                                          | 70-105   | Pin Punch 1/8" x 5/16" x 5"                     |  |
|    | 12" Chrome Finish Adjustable Wrench                             | 67-669   | 8" Slip Joint Pliers                                               | 70-109   | Pin Punch 3/16" x 3/8" x 5-1/4"                 |  |
|    | 15" Chrome Finish Adjustable Wrench                             | 67-779   | 10" Tongue and Groove Pliers                                       | 70-153   | Starting Punch 1/16" x 5/16" x 4-1/2"           |  |
|    | 5 Ton Ratcheting Puller                                         | 67-783   | 16" Tongue and Groove Pliers                                       | 70-157D  | Starting Punch 1/8" x 5/16" x 4-1/2"            |  |
|    | 8-1/2" Lineman's Pliers                                         | 67-901   | 8-1/4" Electrician's Stripper/Cutter/Crimper Pliers                | 70-161   | Starting Punch 3/16" x 3/8" x 5"                |  |
|    | 7" Diagonal Pliers, Heavy Duty                                  | 68-016   | 12 Pc. Qtr-Turn <sup>™</sup> Convertible Retaining Ring Pliers Set | 70-235   | Center Punch 3/8" x 5"                          |  |
|    | 6" Diagonal Pliers                                              | 69-448   | Ball Pein Hammer, Hickory Handle 1 lb.                             | 70-303   | Cold Chisel 1/4" x 1/4" x 5"                    |  |
|    | 6-5/8" Chain Nose Pliers with Wire Cutters                      | 69-452   | Ball Pein Hammer, Hickory Handle 2 lb.                             | 70-307   | Cold Chisel 7/16" x 3/8" x 6"                   |  |
|    | 6-1/4" Chain Nose Pliers, Bent                                  | 69-513   | Brass Hammer, Fiberglass Handle 1-1/2 lb.                          | 70-309   | Cold Chisel 1/2" x 7/16" x 6"                   |  |
|    |                                                                 |          |                                                                    |          |                                                 |  |