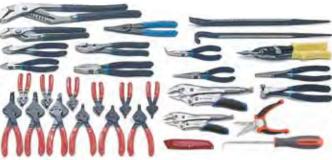

Description

248 Pc. Intermediate Set with Industrial Series Cabinet

UPC No.

781412150353

Σ

28-410 28-412 28-415D 3625 67-067 67-109 67-161 67-305 67-401

Cat. No.

| ). | Description                                                     |          |                                                                    |          |                                                 |  |
|----|-----------------------------------------------------------------|----------|--------------------------------------------------------------------|----------|-------------------------------------------------|--|
| )  | 33" 8 Drawer Single Bay Roller Cabinet, Industrial Series - Red |          |                                                                    |          |                                                 |  |
| )  | 248 Pc. Intermediate Set                                        |          |                                                                    |          |                                                 |  |
|    |                                                                 |          |                                                                    |          |                                                 |  |
|    | Description                                                     | Cat. No. | Description                                                        | Cat. No. | Description                                     |  |
|    | 3/8" Drive Socket Clips Steel                                   | 67-407   | 7" Quick Release Locking Plier with Curved Jaw                     | 69-532   | Standard Head One-Piece Dead Blow Hammer 21 oz. |  |
|    | 1/2" Drive Socket Clips Steel                                   | 67-460   | 10" Quick Release Locking Plier with Straight Jaw                  | 70-000   | Punch and Chisel Holder                         |  |
|    | 8" Chrome Finish Adjustable Wrench                              | 67-503   | 8" Duckbill Pliers                                                 | 70-103   | Pin Punch 3/32" x 5/16" x 4-3/4"                |  |
|    | 10" Chrome Finish Adjustable Wrench                             | 67-535   | 8-1/2" End Cutting Pliers                                          | 70-105   | Pin Punch 1/8" x 5/16" x 5"                     |  |
|    | 12" Chrome Finish Adjustable Wrench                             | 67-669   | 8" Slip Joint Pliers                                               | 70-109   | Pin Punch 3/16" x 3/8" x 5-1/4"                 |  |
|    | 15" Chrome Finish Adjustable Wrench                             | 67-779   | 10" Tongue and Groove Pliers                                       | 70-153   | Starting Punch 1/16" x 5/16" x 4-1/2"           |  |
|    | 5 Ton Ratcheting Puller                                         | 67-783   | 16" Tongue and Groove Pliers                                       | 70-157D  | Starting Punch 1/8" x 5/16" x 4-1/2"            |  |
|    | 8-1/2" Lineman's Pliers                                         | 67-901   | 8-1/4" Electrician's Stripper/Cutter/Crimper Pliers                | 70-161   | Starting Punch 3/16" x 3/8" x 5"                |  |
|    | 7" Diagonal Pliers, Heavy Duty                                  | 68-016   | 12 Pc. Qtr-Turn <sup>™</sup> Convertible Retaining Ring Pliers Set | 70-235   | Center Punch 3/8" x 5"                          |  |
|    | 6" Diagonal Pliers                                              | 69-448   | Ball Pein Hammer, Hickory Handle 1 lb.                             | 70-303   | Cold Chisel 1/4" x 1/4" x 5"                    |  |
|    | 6-5/8" Chain Nose Pliers with Wire Cutters                      | 69-452   | Ball Pein Hammer, Hickory Handle 2 lb.                             | 70-307   | Cold Chisel 7/16" x 3/8" x 6"                   |  |
|    | 6-1/4" Chain Nose Pliers, Bent                                  | 69-513   | Brass Hammer, Fiberglass Handle 1-1/2 lb.                          | 70-309   | Cold Chisel 1/2" x 7/16" x 6"                   |  |
|    |                                                                 |          |                                                                    |          |                                                 |  |