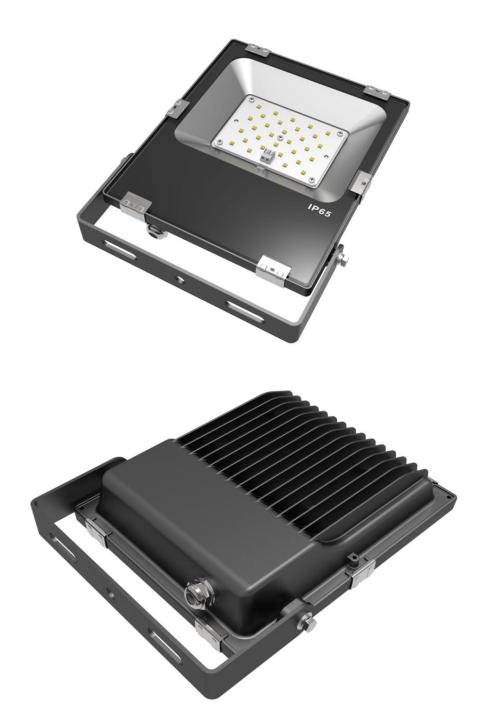

# Eway LED Area Light

LED Flood light (065 Pioneer 32W)

#### **Product Features**

- Ultra-think Streamline body
- High lumens output efficiency
- Excellent waterproof performance
- UV resistant, no need to worry discolor

#### **Housings & Finishing**

- Die-casting Aluminum
- Clear Glass Lens
- Meets 1.5G vibration standards
- Corrosion resistant polyester powder paint
- Standard colors: Black

#### **Mountings**

Bracket mounting