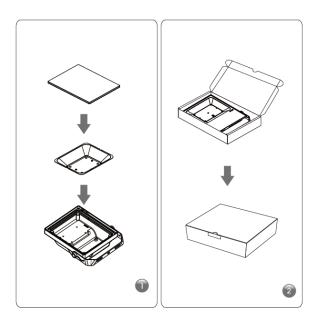

ature rated at -40°C to 50°C

#### Electric

- 100-277 VAC 50/60Hz
- System power option: 32 Watts
- System power factor: >0.92
- THD <20%

#### **Housings & Finishing**

- Die-casting Aluminum
- Clear Glass Lens
- Meets 1.5G vibration standards
- Corrosion resistant polyester powder paint
- Standard colors: Black

#### **Mountings**

Bracket mounting

#### **Lumens Maintenance**

- Projected L70>54,000 hours per IES TM-21
- Projected Lxx per IES TM-21 at 25°C for reference

#### Sensors

- Photoelectric control
  - -- Contact manufacturer for availability
- Motion sensor, Contact manufacturer for availability

#### **Dimmable**

• Dimmable, Contact manufacturer for availability



#### Photometric



0 AVERAGE BEAM ANGLE(50%):106.5 DEG

# **Product dimension**







## Packing drawings







# Logistic data

| Order code | Inner box       | Shipping carton  | Measurement      | Volume   | G.W |
|------------|-----------------|------------------|------------------|----------|-----|
|            |                 |                  |                  |          |     |
| EW-FL-W030 | 26.0*19.5*5.0cm | 20pcs per carton | 53.5*40.5*26.0cm | 0.056CBM | N/A |

Eway(HK) Globallighting Technology Co., Ltd

Shenzhen Eway Technology Co., Ltd

Email: eway@ewayled.com

Skype: eway\_led Mobile: +86 13510909673 www.ewayled.com www.ewayled.com.cr

www.ewayled.com.cn www.ewayled.cn

# LED'S GO GREEN!