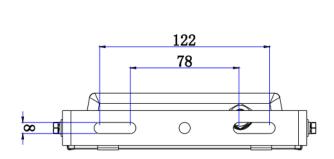

strictions of RoHS
- Temperature rated at -40°C to 50°C

#### Electric

- 100-277 VAC 50/60Hz
- System power option: 32 Watts
- System power factor: >0.92
- THD <20%

#### **Housings & Finishing**

- Die-casting Aluminum
- Clear Glass Lens
- Meets 1.5G vibration standards
- Corrosion resistant polyester powder paint
- Standard colors: Black

#### **Mountings**

Bracket mounting

#### **Lumens Maintenance**

- Projected L70>54,000 hours per IES TM-21
- Projected Lxx per IES TM-21 at 25°C for reference

#### Sensors

- Photoelectric control
  - -- Contact manufacturer for availability
- Motion sensor, Contact manufacturer for availability

#### **Dimmable**

• Dimmable, Contact manufacturer for availability



#### Photometric



0 AVERAGE BEAM ANGLE(50%):106.5 DEG

# **Product dimension**







## Packing drawings







# Logistic data

| Order code | Inner box       | Shipping carton  | Measurement      | Volume   | G.W |
|------------|-----------------|------------------|------------------|----------|-----|
|            |                 |                  |                  |          |     |
| EW-FL-W030 | 26.0*19.5*5.0cm | 20pcs per carton | 53.5*40.5*26.0cm | 0.056CBM | N/A |

Eway(HK) Globallighting Technology Co., Ltd

Shenzhen Eway Technology Co., Ltd

Email: eway@ewayled.com

Skype: eway\_led Mobile: +86 13510909673 www.ewayled.com www.ewayled.com.cr

www.ewayled.com.cn www.ewayled.cn

# LED'S GO GREEN!