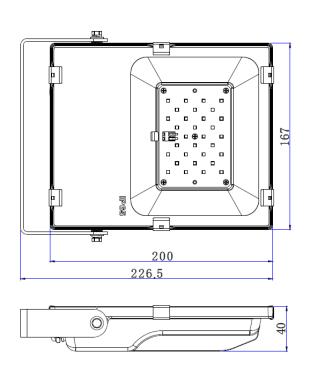

rictions of RoHS
- Temperature rated at -40°C to 50°C

#### Electric

- 100-277 VAC 50/60Hz
- System power option: 32 Watts
- System power factor: >0.92
- THD <20%

#### **Housings & Finishing**

- Die-casting Aluminum
- Clear Glass Lens
- Meets 1.5G vibration standards
- Corrosion resistant polyester powder paint
- Standard colors: Black

#### **Mountings**

Bracket mounting

#### **Lumens Maintenance**

- Projected L70>54,000 hours per IES TM-21
- Projected Lxx per IES TM-21 at 25°C for reference

#### Sensors

- Photoelectric control
  - -- Contact manufacturer for availability
- Motion sensor, Contact manufacturer for availability

#### **Dimmable**

• Dimmable, Contact manufacturer for availability



#### Photometric



0 AVERAGE BEAM ANGLE(50%):106.5 DEG

# **Product dimension**







## Packing drawings







# Logistic data

| Order code | Inner box       | Shipping carton  | Measurement      | Volume   | G.W |
|------------|-----------------|------------------|------------------|----------|-----|
|            |                 |                  |                  |          |     |
| EW-FL-W030 | 26.0*19.5*5.0cm | 20pcs per carton | 53.5*40.5*26.0cm | 0.056CBM | N/A |

Eway(HK) Globallighting Technology Co., Ltd

Shenzhen Eway Technology Co., Ltd

Email: eway@ewayled.com

Skype: eway\_led Mobile: +86 13510909673 www.ewayled.com www.ewayled.com.cr

www.ewayled.com.cn www.ewayled.cn

# LED'S GO GREEN!