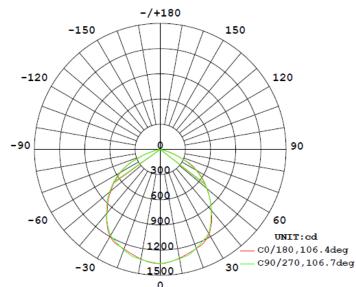

- IP65 rated
- Shatterproof IK08
- Complies with the material restrictions of RoHS
- Temperature rated at -40°C to 50°C

#### Electric

- 100-277 VAC 50/60Hz
- System power option: 32 Watts
- System power factor: >0.92
- THD <20%

#### **Housings & Finishing**

- Die-casting Aluminum
- Clear Glass Lens
- Meets 1.5G vibration standards
- Corrosion resistant polyester powder paint
- Standard colors: Black

#### **Mountings**

Bracket mounting

#### **Lumens Maintenance**

- Projected L70>54,000 hours per IES TM-21
- Projected Lxx per IES TM-21 at 25°C for reference

#### Sensors

- Photoelectric control
  - -- Contact manufacturer for availability
- Motion sensor, Contact manufacturer for availability

#### **Dimmable**

• Dimmable, Contact manufacturer for availability



#### Photometric



0 AVERAGE BEAM ANGLE(50%):106.5 DEG

# **Product dimension**







## Packing drawings







# Logistic data

| Order code | Inner box       | Shipping carton  | Measurement      | Volume   | G.W |
|------------|-----------------|------------------|------------------|----------|-----|
|            |                 |                  |                  |          |     |
| EW-FL-W030 | 26.0*19.5*5.0cm | 20pcs per carton | 53.5*40.5*26.0cm | 0.056CBM | N/A |

Eway(HK) Globallighting Technology Co., Ltd

Shenzhen Eway Technology Co., Ltd

Email: eway@ewayled.com

Skype: eway\_led Mobile: +86 13510909673 www.ewayled.com www.ewayled.com.cr

www.ewayled.com.cn www.ewayled.cn

# LED'S GO GREEN!