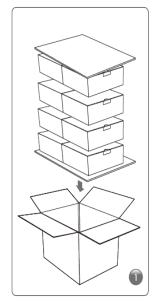

ure rated at -40°C to 50°C

#### Electric

- 100-277 VAC 50/60Hz
- System power option: 32 Watts
- System power factor: >0.92
- THD <20%

#### **Housings & Finishing**

- Die-casting Aluminum
- Clear Glass Lens
- Meets 1.5G vibration standards
- Corrosion resistant polyester powder paint
- Standard colors: Black

#### **Mountings**

Bracket mounting

#### **Lumens Maintenance**

- Projected L70>54,000 hours per IES TM-21
- Projected Lxx per IES TM-21 at 25°C for reference

#### Sensors

- Photoelectric control
  - -- Contact manufacturer for availability
- Motion sensor, Contact manufacturer for availability

#### **Dimmable**

• Dimmable, Contact manufacturer for availability



#### Photometric



0 AVERAGE BEAM ANGLE(50%):106.5 DEG

# **Product dimension**







## Packing drawings







# Logistic data

| Order code | Inner box       | Shipping carton  | Measurement      | Volume   | G.W |
|------------|-----------------|------------------|------------------|----------|-----|
|            |                 |                  |                  |          |     |
| EW-FL-W030 | 26.0*19.5*5.0cm | 20pcs per carton | 53.5*40.5*26.0cm | 0.056CBM | N/A |

Eway(HK) Globallighting Technology Co., Ltd

Shenzhen Eway Technology Co., Ltd

Email: eway@ewayled.com

Skype: eway\_led Mobile: +86 13510909673 www.ewayled.com www.ewayled.com.cr

www.ewayled.com.cn www.ewayled.cn

# LED'S GO GREEN!