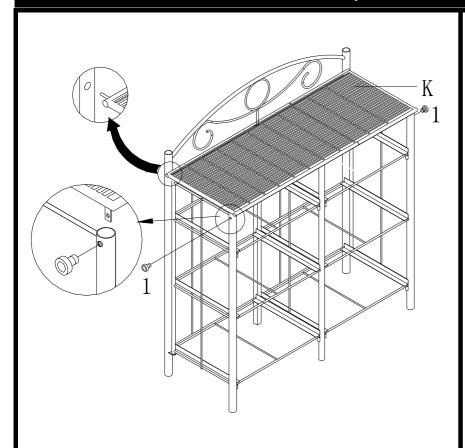

### 6-DRAWER WICKER STORAGE UNIT

**Assembly Instructions** 

Insert the sticker on rear end of Top Wicker Panel (K) into holes on the posts of Back Panel (A), then push the connector-piece on the front end of Top Wicker Panel (K) into posts of Left Side Panel (B) & Right Side Panel (C) .Please insert 2pcs Short Bolts (1) through holes on post of both Side Panels (B) (C). Tighten with Allen Wrench (3) .