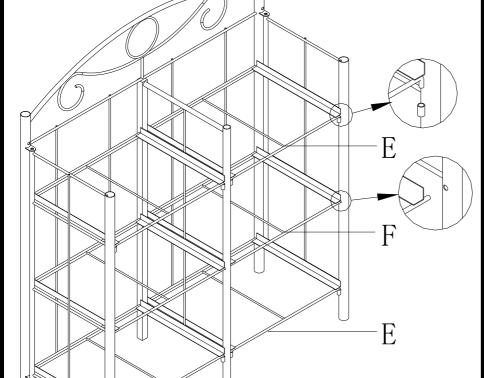

Insert 2pcs Long Bolts (2) through holes on the middle-bar of Back Panel (A) to attach Middle Divider Panel (D) to Back Panel (A).

Figure 2

Identify both Shelf-Frames of parts#(E)(F) first, then attach HORIZONTAL-END-TIP Shelf-Frame (F) to position by hanging its hook on the bar of Back Panel (A), meanwhile with its FRONT-END-TIP goes horizontally into the holes on inner side of both Side Panels (B)(C), and Middle Divider Panel (D)

Attach VERTICAL-END-TIP
Shelf-Frame (E) to position by
hanging its hook on bars of Back
Panel (A) ,meanwhile place
FRONT-END-TIP vertically into the
small RINGS on inner side of both
Side Panels (B) (C), and Middle
Divider Panel (D).