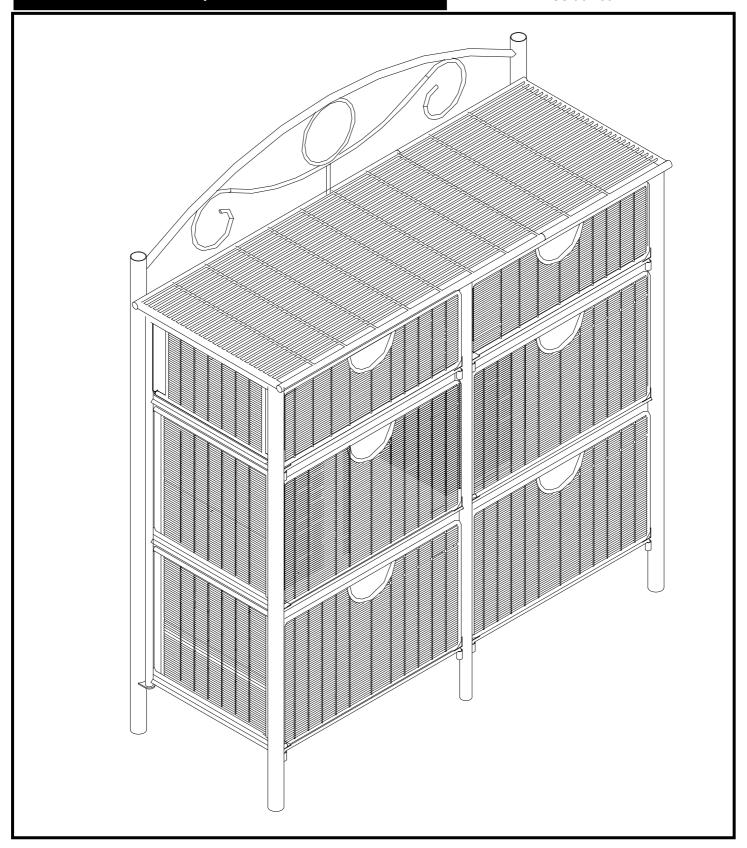

## OC188800TX 6-DRAWER WICKER STORAGE UNIT

**Assembly Instructions** 

For assistance with assembly contact:
 Southern Enterprises Inc.
Customer Service 1-800-633-5096
 service@seidal.com
 www.seidal.com

#### 6-DRAWER WICKER STORAGE UNIT