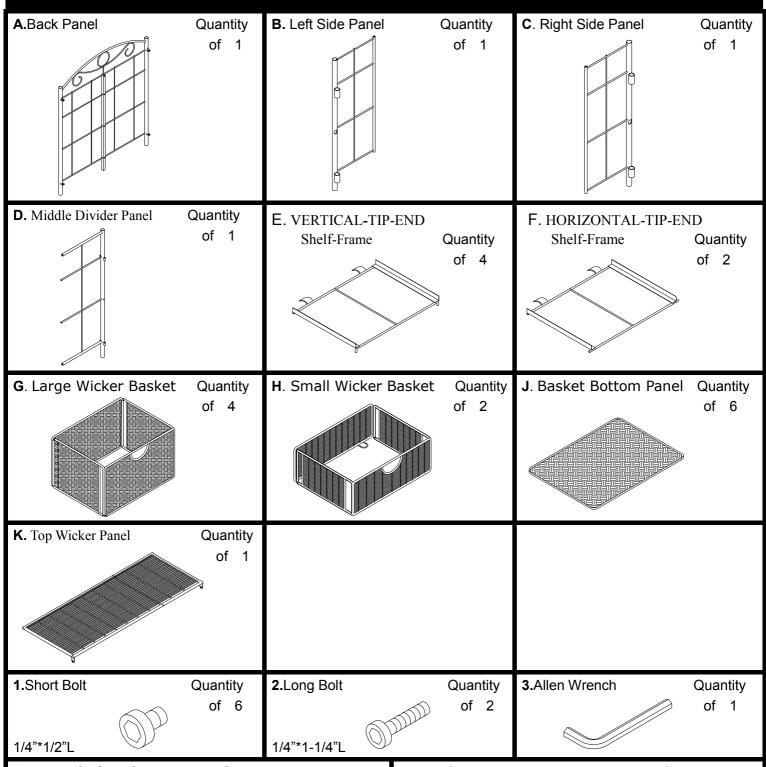

# 6-DRAWER WICKER STORAGE UNIT Parts List

Please review all parts and hardware before disposing of any packaging. Call Customer Service if missing hardware. Do not return to store/retailer. crews shown in actual size. Using a screw that is too long will cause damage. Before beginning assembly, separate each type of screw. Carefully study the screw diagrams below. You may receive extra hardware with your unit.