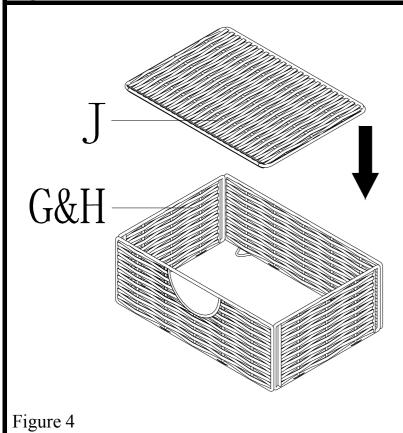

Figure 3

Please put Basket Bottom Panels (J) into Wicker Baskets (G & H) by hands.

Then Place the completed baskets onto Shelf-Frames (E) (F).

Now your drawer storage is ready to use

| Parts Replacement Form                                               |             |                   |                 |
|----------------------------------------------------------------------|-------------|-------------------|-----------------|
| Customer Information                                                 |             |                   |                 |
| Name                                                                 |             |                   |                 |
| Address _                                                            |             |                   |                 |
| City/State/Zip Code _                                                |             |                   |                 |
| Phone Number                                                         |             |                   |                 |
| Please indicate where you purchased this item: Store/Website/Catalog |             |                   |                 |
| Please indicate color/size/style number:                             |             |                   |                 |
| Style No Pa                                                          | arts Letter | Parts Description | Quantity Needed |
|                                                                      |             |                   |                 |