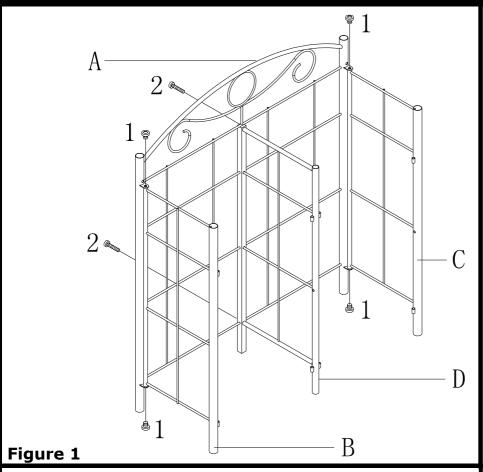

#### Assembly Instructions

Assembly Instructions:

Unpack and lay parts on clean, padded surface like carpet or blanket. Check that you have all parts indicated on the front page.

Insert 4pcs Short Bolts (1) thorough connecting-piece on the Back Panel (A) to attach Left Side Panel (B) & Right Side Panel (C) to Back Panel (A).

Insert 2pcs Long Bolts (2) through holes on the middle-bar of Back Panel (A) to attach Middle Divider Panel (D) to Back Panel (A).

Figure 2

Identify both Shelf-Frames of parts#(E)(F) first, then attach HORIZONTAL-END-TIP Shelf-Frame (F) to position by hanging its hook on the bar of Back Panel (A), meanwhile with its FRONT-END-TIP goes horizontally into the holes on inner side of both Side Panels (B)(C), and Middle Divider Panel (D)