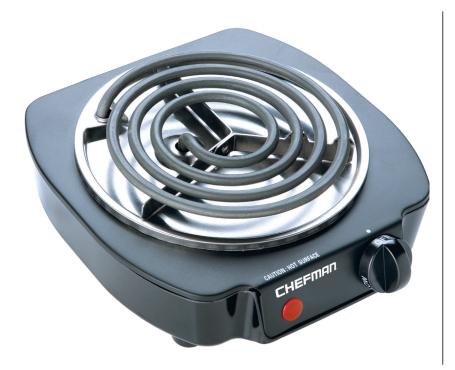

## ELECTRIC SINGLE BURNER

Looking for a 'fifth burner' for your cooking needs? Going camping or away to college? Big party coming up? Let the Chefman Single Burner meet all your different cooking needs. The easy-to-use burner is designed to be compact and lightweight – just plug, turn up the dial and get cooking!

The burner coil distributes heat evenly for the best results, yielding perfectly cooked meals just like a regular stove. Self-cleaning elements, 1100 watts, adjustable temperature control, indicator light.

## **FEATURES:**

- Powerful 1100-Watt Burner
- Adjustable temperature control low, medium and high heat
- Ideal for traveling, or as a '5th burner" during the holidays
- Heating element lifts up for easy cleaning of chrome drip pan