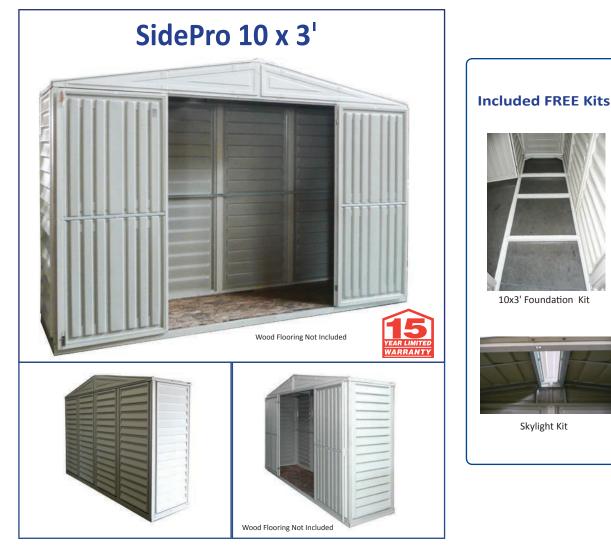

# 10 x 3' SidePro Vinyl Storage Sheds

When is a shed more than just a shed, our 10' x 3' SidePro will stand adjacent to the side of a house or fence, inside a garage or even in a basement for extra storage space.

- All Weather Durable Vinyl that will Not Rust, Rot and Dent
- Impervious to Wood Eating Insects
- Never Needs Painting
- Tall Walk in Shed (73" tall)
- Wide Double Doors for Access (61"wide X 71" tall)
- 15 Year Warranty-The Longest in the Industry
- Easy-Assembly
- Comes with Metal Frame Foundation
- Lockable Door for Added Security

#### 10x3' SidePro Vinyl Shed

|        | Exterior Dimensions                                                |        | Door Dimensions |        |       |        |                 |              |                     |
|--------|--------------------------------------------------------------------|--------|-----------------|--------|-------|--------|-----------------|--------------|---------------------|
| Item # | Description                                                        | Width  | Depth           | Height | Width | Height | Shipping Weight | No. of Boxes | Shipping Dimensions |
| 98001  | 10' x 3' SidePro<br>with Free Skylight and Foundation Kit Included | 126.6" | 33"             | 87.5"  | 60.5" | 70.5"  | 250 lbs         | 1            | 78" x 42" x 12"     |