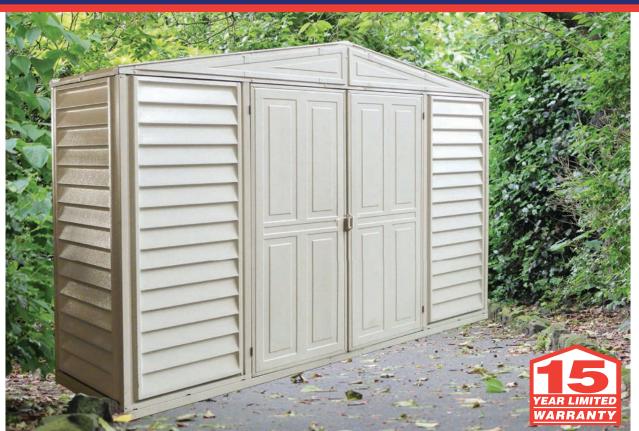

# 10 x 3' SidePro Vinyl Storage Sheds

When is a shed more than just a shed, our 10' x 3' SidePro will stand adjacent to the side of a house or fence, inside a garage or even in a basement for extra storage space.

- All Weather Durable Vinyl that will Not Rust, Rot and Dent
- Impervious to Wood Eating Insects
- Never Needs Painting
- Tall Walk in Shed (73" tall)
- Wide Double Doors for Access (61"wide X 71" tall)
- 15 Year Warranty-The Longest in the Industry
- Easy-Assembly
- Comes with Metal Frame Foundation
- Lockable Door for Added Security