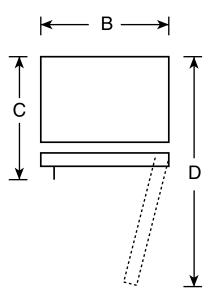

### **Dimensions (in inches)**

Front View

Top View

| Overall<br>Dimensions | Height (in.) A                          | 32-3/4   |
|-----------------------|-----------------------------------------|----------|
|                       | Width (in.) <b>B</b>                    | 20-1/2   |
|                       | Depth with handle (in.) <b>C</b>        | 21       |
|                       | Depth with door open 90° (in.) <b>D</b> | 39-15/16 |
| Air<br>Clearances     | Each side (in.)                         | 1/2      |
|                       | Top (in.)                               | 2        |
|                       | Back (in.)                              | 2        |