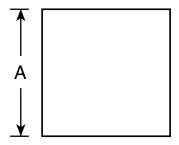

### **Dimensions (in inches)**

Front View

Top View

| Overall<br>Dimensions | Height (in.) A                          | 32-3/4   |
|-----------------------|-----------------------------------------|----------|
|                       | Width (in.) <b>B</b>                    | 20-1/2   |
|                       | Depth with handle (in.) <b>C</b>        | 21       |
|                       | Depth with door open 90° (in.) <b>D</b> | 39-15/16 |
| Air<br>Clearances     | Each side (in.)                         | 1/2      |
|                       | Top (in.)                               | 2        |
|                       | Back (in.)                              | 2        |