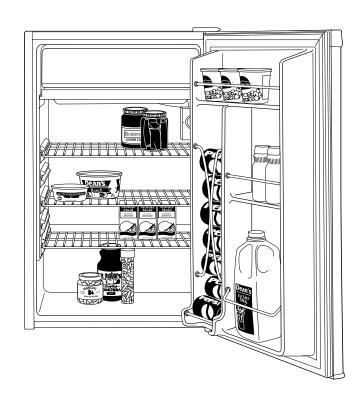

#### **Features and Benefits**

- 4.3 cu. ft. Capacity (Fresh Food 3.89 cu. ft./Freezer .42 cu. ft.)
- 2-1/2 Adjustable Wire Cabinet Shelves
- 3 (1 Full-Width/2 Half-Width) Fresh Food Door Shelves
- Can Rack
- 1 Mini Ice 'N Easy Tray
- Color-Matched Recessed Handle
- Manual Defrost
- Model GMR04BANWW White on white
- Model GMR04BANBB Black on black