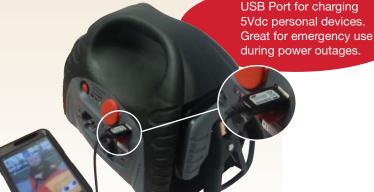

#### **FEATURES**

- **250 cranking amps** help start stubborn 12V motors. 710 Peak amps.
- Battery Level LEDs indicate state of charge.
- 12Vdc power socket charges vehicle battery from inside vehicle.
- 12Vdc power socket recharges
  Jumpstarter battery from inside vehicle.
- 12Vdc power socket for powering external 12Vdc devices.
- USB Port for charging 5Vdc personal electronic devices.
- Automatic Internal Charger charges internal battery.
- Red charging and green charged LEDs to monitor the charging process.
- On-Off switch with red (reverse) and green (correct) hook-up LEDs for safe hook-up to battery / chassis.

## 12V BATTERY JUMP STARTER / POWER SUPPLY

- 1. Battery level LEDs indicate state of charge.
- 2. Storage holsters for neat clamp storage.
- 3. Red charging and green charged LEDs to monitor the charging process
- 4. Automatic internal charger charges internal battery
- On-Off switch with red (reverse) and green (correct) hookup LEDs for safe hook-up to battery/chassis
- 6. USB port for charging 5Vdc personal devices.
- 7. 12Vdc cigarette socket for powering 12Vdc devices.
- 8. Reverse connection indicator.