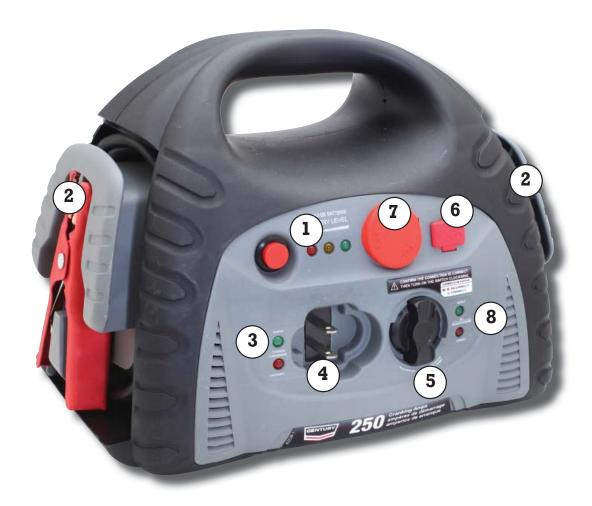

## 12V BATTERY JUMP STARTER / POWER SUPPLY

- 1. Battery level LEDs indicate state of charge.
- 2. Storage holsters for neat clamp storage.
- 3. Red charging and green charged LEDs to monitor the charging process
- 4. Automatic internal charger charges internal battery
- On-Off switch with red (reverse) and green (correct) hookup LEDs for safe hook-up to battery/chassis
- 6. USB port for charging 5Vdc personal devices.
- 7. 12Vdc cigarette socket for powering 12Vdc devices.
- 8. Reverse connection indicator.