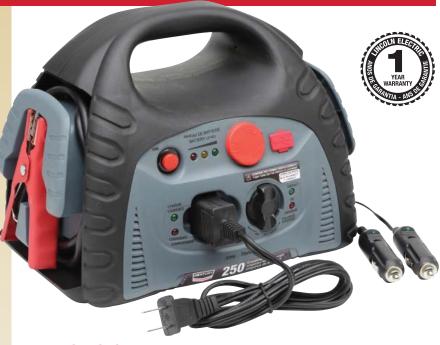

#### **FEATURES**

- **250 cranking amps** help start stubborn 12V motors. 710 Peak amps.
- Battery Level LEDs indicate state of charge.
- 12Vdc power socket charges vehicle battery from inside vehicle.
- 12Vdc power socket recharges
  Jumpstarter battery from inside vehicle.
- 12Vdc power socket for powering external 12Vdc devices.
- USB Port for charging 5Vdc personal electronic devices.
- Automatic Internal Charger charges internal battery.
- Red charging and green charged LEDs to monitor the charging process.
- On-Off switch with red (reverse) and green (correct) hook-up LEDs for safe hook-up to battery / chassis.

## 12V BATTERY JUMP STARTER / POWER SUPPLY

- 1. Battery level LEDs indicate state of charge.
- 2. Storage holsters for neat clamp storage.
- 3. Red charging and green charged LEDs to monitor the charging process
- 4. Automatic internal charger charges internal battery
- On-Off switch with red (reverse) and green (correct) hookup LEDs for safe hook-up to battery/chassis
- 6. USB port for charging 5Vdc personal devices.
- 7. 12Vdc cigarette socket for powering 12Vdc devices.
- 8. Reverse connection indicator.