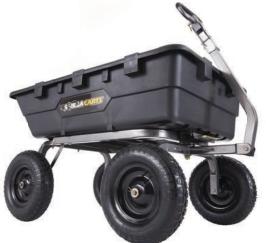

## **TOUGH & STURDY**

The GOR10-16 Heavy Duty Poly Cart saves time on projects and is easier to dump and unload than traditional wheelbarrel options. The rugged steel frame, 4-wheeled stability and 16" pneumatic tires make the GOR10-16 able to tackle heavy landscaping or garden projects

## **TOWABLE HANDLE**

Easy grip handle minimizes hand discomfort while the pin-lock mechanism allows the handle to be converted to pull behind an ATV or tractor

## **PIVOT STEERING**

The tight-turn steering is made possible by Gorilla Carts® quick-turn technology, pivoting on a center axis. The pass through design of the front and rear axles allow for maximum ground clearance and easy hauling

## **SPECIFICATIONS**

Load Capacity: 1500lbs/10 cu ft Bed Size: 49.6"L x 32.6"W x 12"H

Wheel Diameter: 16"