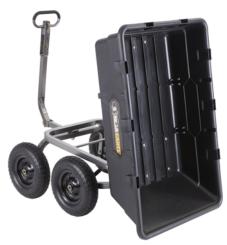

## **TOUGH & STURDY**

The GOR10-16 Heavy Duty Poly Cart saves time on projects and is easier to dump and unload than traditional wheelbarrel options. The rugged steel frame, 4-wheeled stability and 16" pneumatic tires make the GOR10-16 able to tackle heavy landscaping or garden projects

## **TOWABLE HANDLE**

Easy grip handle minimizes hand discomfort while the pin-lock mechanism allows the handle to be converted to pull behind an ATV or tractor

## **PIVOT STEERING**

The tight-turn steering is made possible by Gorilla Carts® quick-turn technology, pivoting on a center axis. The pass through design of the front and rear axles allow for maximum ground clearance and easy hauling

## **SPECIFICATIONS**

Load Capacity: 1500lbs/10 cu ft Bed Size: 49.6"L x 32.6"W x 12"H

Wheel Diameter: 16"