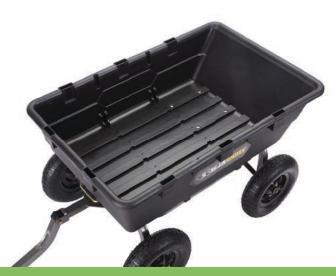

## **TOUGH & STURDY**

The GOR10-16 Heavy Duty Poly Cart saves time on projects and is easier to dump and unload than traditional wheelbarrel options. The rugged steel frame, 4-wheeled stability and 16" pneumatic tires make the GOR10-16 able to tackle heavy landscaping or garden projects

## **TOWABLE HANDLE**

Easy grip handle minimizes hand discomfort while the pin-lock mechanism allows the handle to be converted to pull behind an ATV or tractor

## **PIVOT STEERING**

The tight-turn steering is made possible by Gorilla Carts® quick-turn technology, pivoting on a center axis. The pass through design of the front and rear axles allow for maximum ground clearance and easy hauling

## **SPECIFICATIONS**

Load Capacity: 1500lbs/10 cu ft Bed Size: 49.6"L x 32.6"W x 12"H

Wheel Diameter: 16"