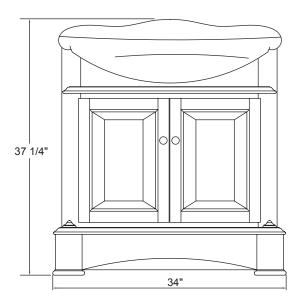

**Overall Dimensions:** 

Vanity with Top: 34" x 19-5/8" x 37-1/4"H

Mirror: 29-3/4" x 2-1/8" x 33-1/4"H