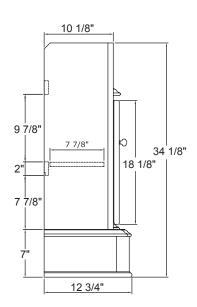

**Overall Dimensions:** 

Vanity with Top: 34" x 19-5/8" x 37-1/4"H

Mirror: 29-3/4" x 2-1/8" x 33-1/4"H