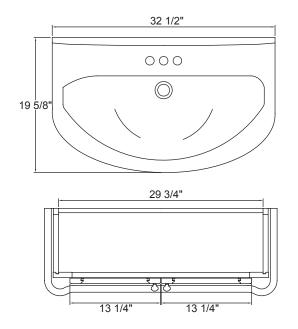

**Overall Dimensions:** 

Vanity with Top: 34" x 19-5/8" x 37-1/4"H

Mirror: 29-3/4" x 2-1/8" x 33-1/4"H