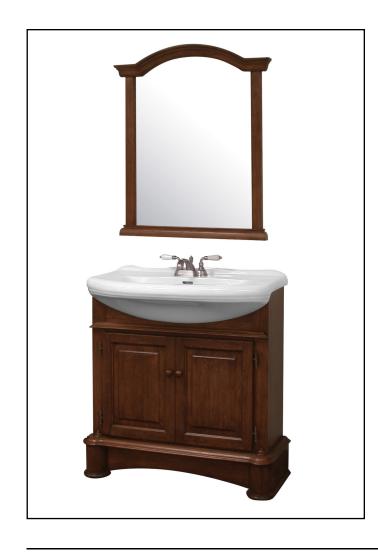

## **VALENZA 34" VANITY COMBO**

| Supplier Model# HDV4 | HD SKU# 233-074     |
|----------------------|---------------------|
| S/O SKU# 466-167     | Internet# 100145530 |

Combo includes:

Space-saving Euro-style vanity with vitreous china sink top and matching mirror

Light Cherry finish

Wooden door knobs

Top is pre-drilled for 8" faucet spread with rear overflow

Decorative recessed panel doors with exposed antique hinges

One interior shelf

Decorative arched toe kick

Fully assembled