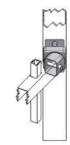

### Step 4

Replace the fence panel with the swivel mounting brackets and secure to the posts with the tapping screws provided(fig.2)