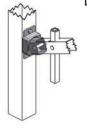

## Step 2

Use socket spanner provided to adjust screw fixed with swivel mounting bracket, Allows panel angles in up/down & left/right direction (see illustration). Fix panel rail end with bracket with carriage screws provided(fig.1). Mark the location of the mounting holes in the mounting brackets

## Tools Required

- Pencil
- Tape measure
- Drill
- 3/16" steel drill bit
- Flat blade screwdriver or ratchet with a 3/8" socket
- · Adjustable wrench

Socket Spanner

Turn right

Turn left

Up grade

Down grade