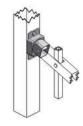

## Step 2

Use socket spanner provided to adjust screw fixed with swivel mounting bracket, Allows panel angles in up/down & left/right direction (see illustration). Fix panel rail end with bracket with carriage screws provided(fig.1). Mark the location of the mounting holes in the mounting brackets

## Tools Required

- Pencil
- Tape measure
- Drill
- 3/16" steel drill bit
- Flat blade screwdriver or ratchet with a 3/8" socket
- · Adjustable wrench

Socket Spanner

Turn right

Turn left

Up grade

Down grade