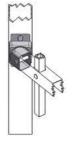

### Step 1

The ends of panel rails are inserted into swivel mounting bracket . Place blocks under the panel to hold in at the desired height.

## Step 2

Use socket spanner provided to adjust screw fixed with swivel mounting bracket, Allows panel angles in up/down & left/right direction (see illustration). Fix panel rail end with bracket with carriage screws provided(fig.1). Mark the location of the mounting holes in the mounting brackets