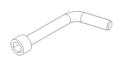

## Step 2

Use socket spanner provided to adjust screw fixed with swivel mounting bracket, Allows panel angles in up/down & left/right direction (see illustration). Fix panel rail end with bracket with carriage screws provided(fig.1). Mark the location of the mounting holes in the mounting brackets

## Tools Required

- Pencil
- Tape measure
- Drill
- 3/16" steel drill bit
- Flat blade screwdriver or ratchet with a 3/8" socket
- · Adjustable wrench

Socket Spanner

Turn right

Turn left

Up grade

Down grade