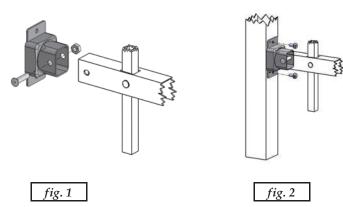

## Step 2

Use socket spanner provided to adjust screw fixed with swivel mounting bracket, Allows panel angles in up/down & left/right direction (see illustration). Fix panel rail end with bracket with carriage screws provided(fig.1). Mark the location of the mounting holes in the mounting brackets

### Step 4

Replace the fence panel with the swivel mounting brackets and secure to the posts with the tapping screws provided(fig.2)