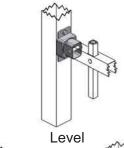

### Step 1

The ends of panel rails are inserted into swivel mounting bracket . Place blocks under the panel to hold in at the desired height.

## Step 2

Use socket spanner provided to adjust screw fixed with swivel mounting bracket, Allows panel angles in up/down & left/right direction (see illustration). Fix panel rail end with bracket with carriage screws provided(fig.1). Mark the location of the mounting holes in the mounting brackets