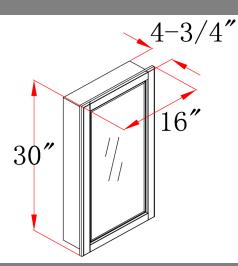

## **Dimensions**

## **Order Codes & Finishes/Colors**

16"w x 5"d x 30"h

541193

Type:

Job: Order Code:

Approvals:

Design House reserves the right to make changes in materials, specifications & models at any time. Design House also reserves the right to discontinue product without notice or obligation.