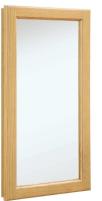

# **Richland One Door Medicine Cabinet**

#### **Specifications**

Nutmeg oak finish Solid Oak Frame Pre-assembled design 1 Doors 2 Shelves Durable water-resistant finish