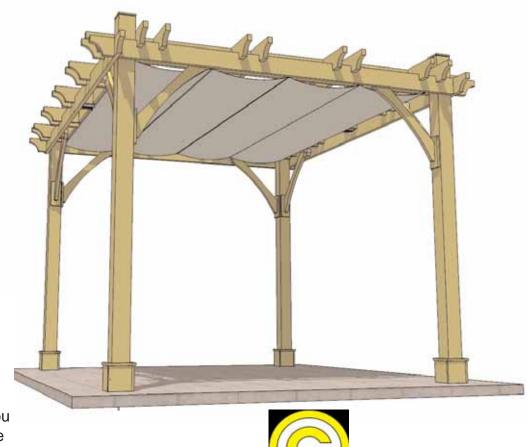

## **Assembly Manual**

Retractable Canopy for 12X12 Breeze Pergola

**Outdoor Living Today** 

Drive Beam can only be installed in the same direction as the 12x12 Pergola Joists (Part D). Be sure to confirm orientation of the Pergola before installation.

# Congratulations on installing your Retractable Canopy for the 12x12 Breeze Pergola from Outdoor Living Today