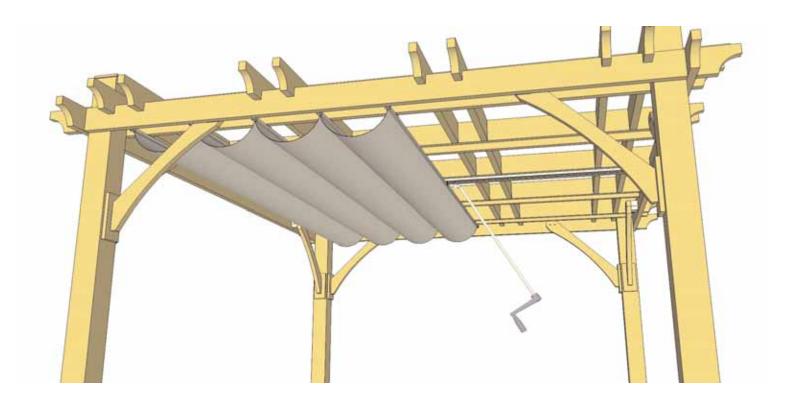

**10.** To retract the Canopy, locate the Canopy Pull Handle and place end into Locking I-Bolt. The Canopy can be locked and unlocked by turning the I-Bolt with the Pull Handle.

**11.** To retract the Canopy, unscrew locking I-Bolt with the Handle and pull the Canopy to desired length and lock. To close, follow same procedure. Be sure to place Canopy Pull Handle in safe and secure location for future use.