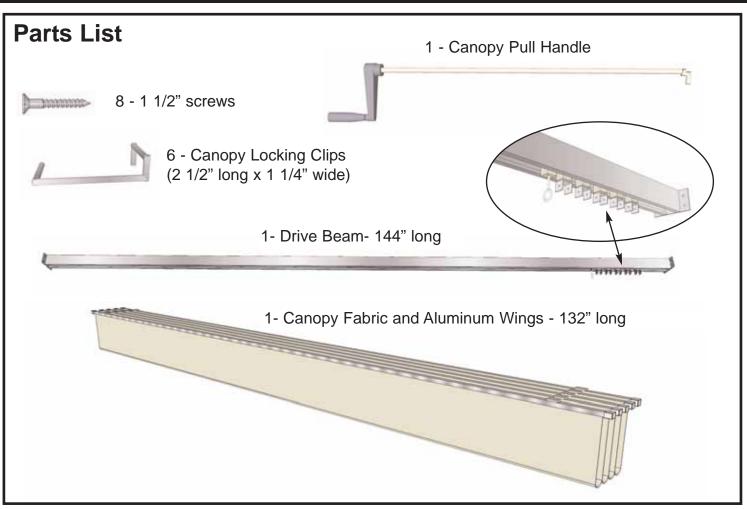

are designed to be maintenance free. Reasonable care to remove accumulated dirt and debris is all that is required to get 10 or more years of enjoyment out of your Breeze Pergola Canopy.

Customers agree to hold Outdoor Living Today and any Authorized Dealers free of any liability for improper installation, maintenance and repair of any Outdoor Living Today products.

In the event of a missing or broken piece, simply call the Outdoor Living Today Customer Support Line @ 1-888-658-1658 within 30 days of the delivery of your purchase. It is our commitment to you to courier replacement parts, free of charge, within 10 business days of this notification. Replacement parts will not be provided free of charge after the 30 day grace period.

# 12x12 Breeze Pergola Retractable Canopy Parts List







### Installation of the Outdoor Living Today Retractable Canopy couldn't be easier.

- A. Attach the Drive Beam to Outside Girder with supplied screws.
- B. Connect Canopy Fabric with Aluminum Wing Supports to Drive Beam with supplied Locking Clips.
- C. Using Canopy Pull Handle, retract the Canopy and tighten to desired position!

#### Installation will require 2 people.





**1.** To make it easier to install Retractable Canopy Drive Beam, we recommend leaving center Ladder Sections off until Drive Beam and Canopy are attached.



**2.** Find center point on Girder between Posts (66 1/2") and mark.









 $\pmb{8}_{\:\raisebox{1pt}{\text{\circle*{1.5}}}}$  Complete remaining Canopy Locking Clip / Wing attachments.





**9.** With Drive Beam and Canopy secured, attach Pergola L