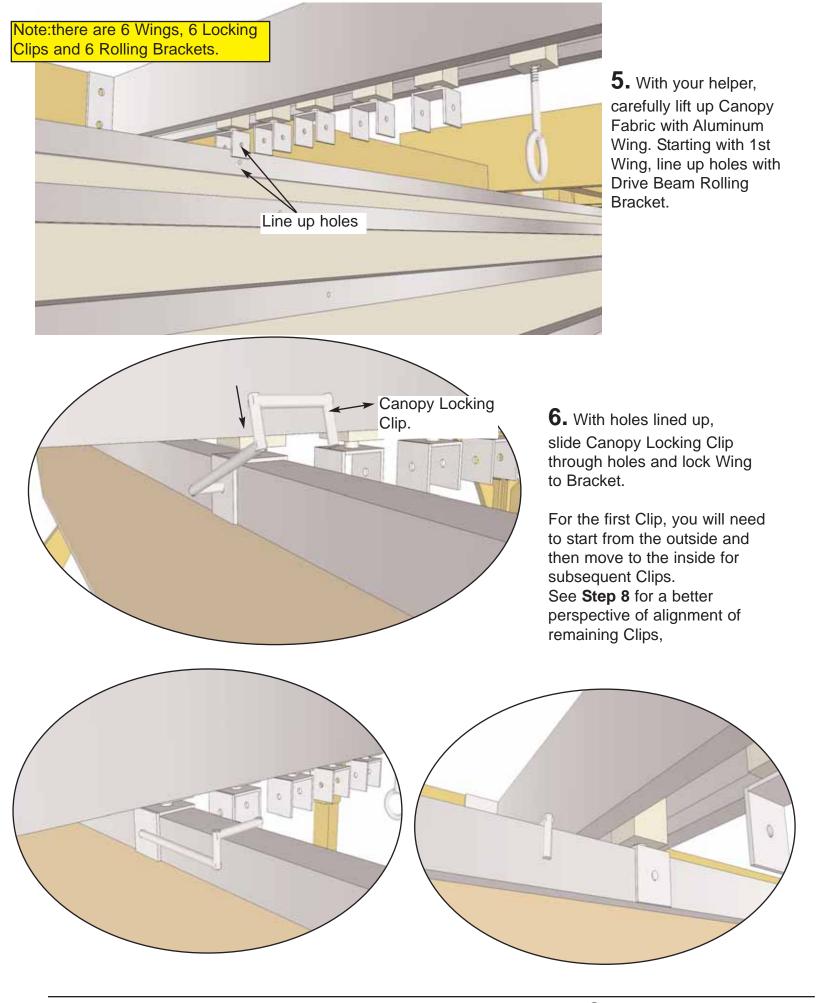

### Installation of the Outdoor Living Today Retractable Canopy couldn't be easier.

- A. Attach the Drive Beam to Outside Girder with supplied screws.
- B. Connect Canopy Fabric with Aluminum Wing Supports to Drive Beam with supplied Locking Clips.
- C. Using Canopy Pull Handle, retract the Canopy and tighten to desired position!

#### Installation will require 2 people.

**1.** To make it easier to install Retractable Canopy Drive Beam, we recommend leaving center Ladder Sections off until Drive Beam and Canopy are attached.

**2.** Find center point on Girder between Posts (66 1/2") and mark.

 $\pmb{8}_{\:\raisebox{1pt}{\text{\circle*{1.5}}}}$  Complete remaining Canopy Locking Clip / Wing attachments.

**9.** With Drive Beam and Canopy secured, attach Pergola Ladder Sections as per **Step 17** of Breeze Pergola Main Assembly Manual.