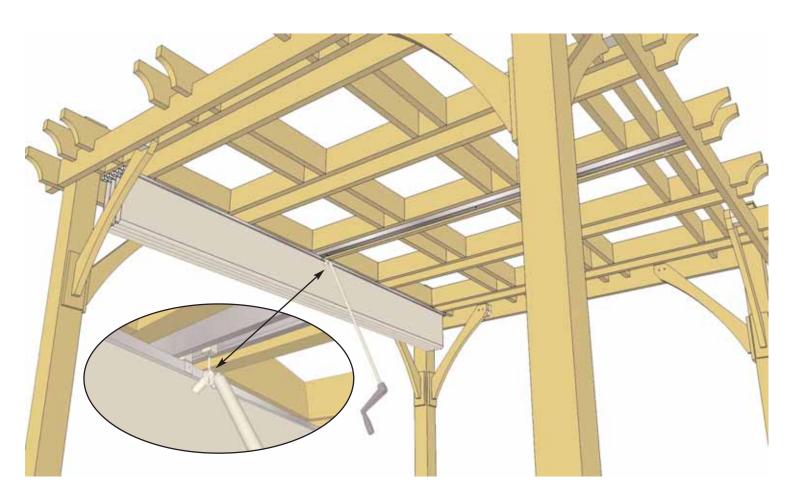

### Installation of the Outdoor Living Today Retractable Canopy couldn't be easier.

- A. Attach the Drive Beam to Outside Girder with supplied screws.
- B. Connect Canopy Fabric with Aluminum Wing Supports to Drive Beam with supplied Locking Clips.
- C. Using Canopy Pull Handle, retract the Canopy and tighten to desired position!

**10.** To retract the Canopy, locate the Canopy Pull Handle and place end into Locking I-Bolt. The Canopy can be locked and unlocked by turning the I-Bolt with the Pull Handle.

**11.** To retract the Canopy, unscrew locking I-Bolt with the Handle and pull the Canopy to desired length and lock. To close, follow same procedure. Be sure to place Canopy Pull Handle in safe and secure location for future use.