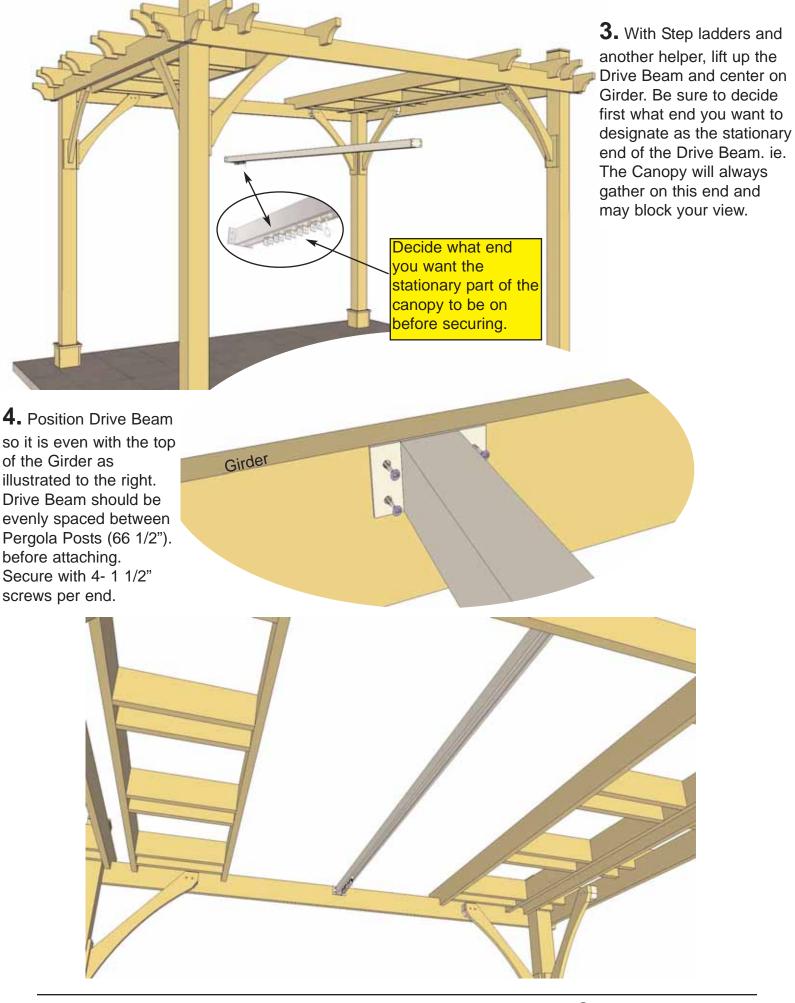

#### Installation will require 2 people.

**1.** To make it easier to install Retractable Canopy Drive Beam, we recommend leaving center Ladder Sections off until Drive Beam and Canopy are attached.

**2.** Find center point on Girder between Posts (66 1/2") and mark.