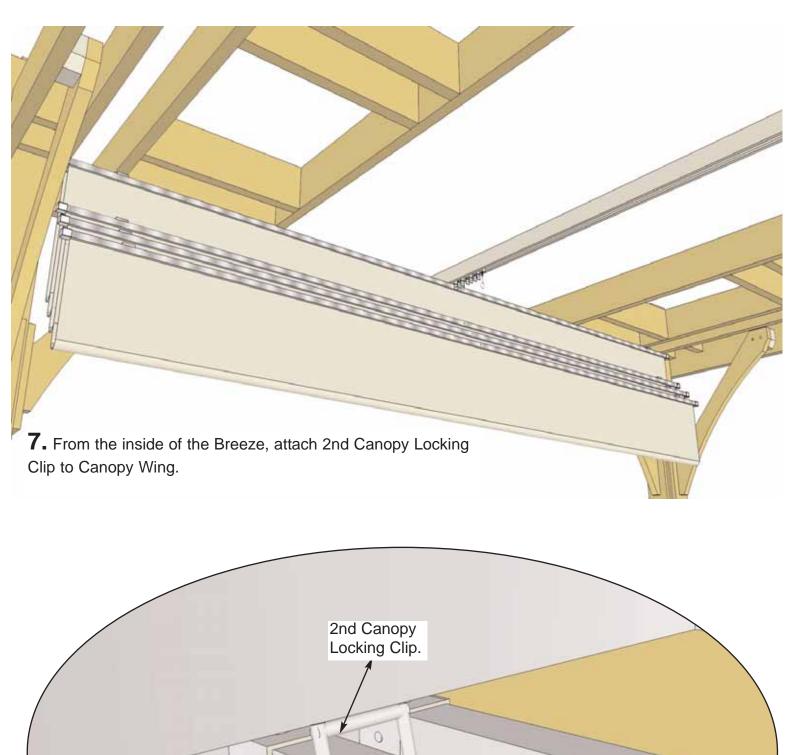

 $\pmb{8}_{\:\raisebox{1pt}{\text{\circle*{1.5}}}}$  Complete remaining Canopy Locking Clip / Wing attachments.

**9.** With Drive Beam and Canopy secured, attach Pergola Ladder Sections as per **Step 17** of Breeze Pergola Main Assembly Manual.