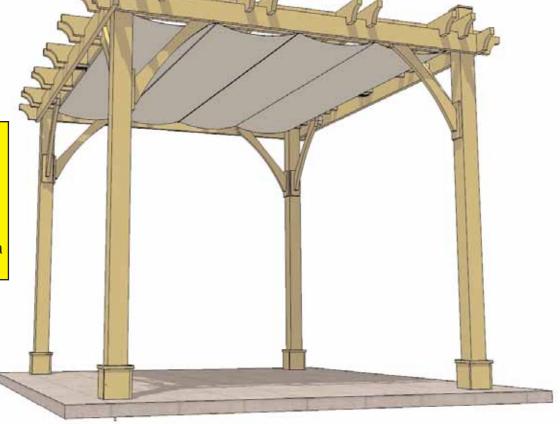

## **Assembly Manual**

Retractable Canopy for 12X12 Breeze Pergola

**Outdoor Living Today** 

Drive Beam can only be installed in the same direction as the 12x12 Pergola Joists (Part D). Be sure to confirm orientation of the Pergola before installation.