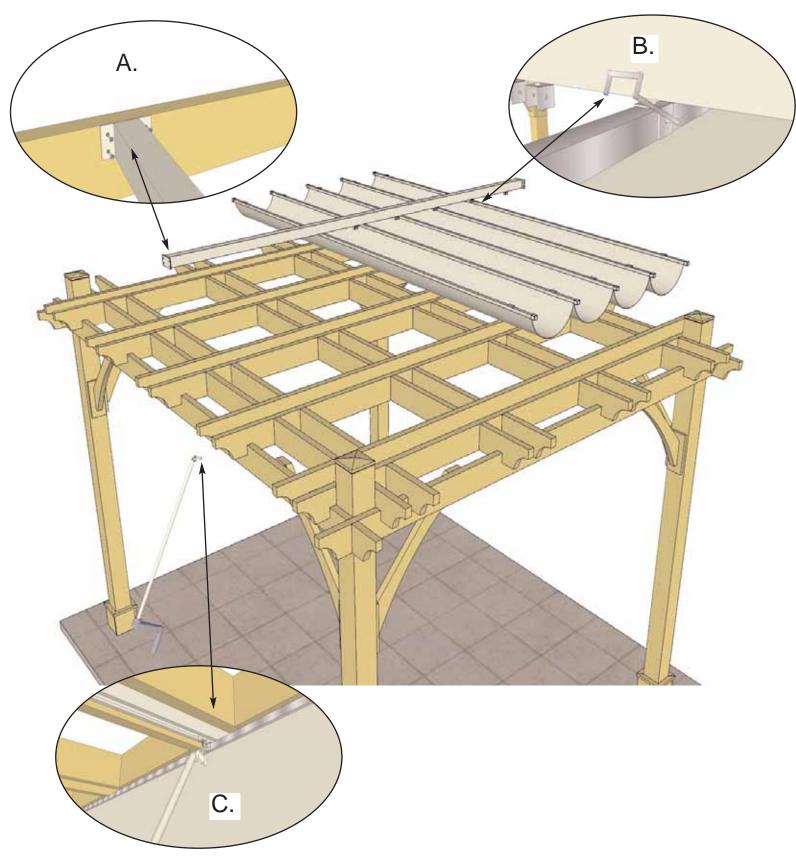

## **Assembly Manual**

Retractable Canopy for 12X12 Breeze Pergola

**Outdoor Living Today** 

Drive Beam can only be installed in the same direction as the 12x12 Pergola Joists (Part D). Be sure to confirm orientation of the Pergola before installation.

### Installation of the Outdoor Living Today Retractable Canopy couldn't be easier.

- A. Attach the Drive Beam to Outside Girder with supplied screws.
- B. Connect Canopy Fabric with Aluminum Wing Supports to Drive Beam with supplied Locking Clips.
- C. Using Canopy Pull Handle, retract the Canopy and tighten to desired position!