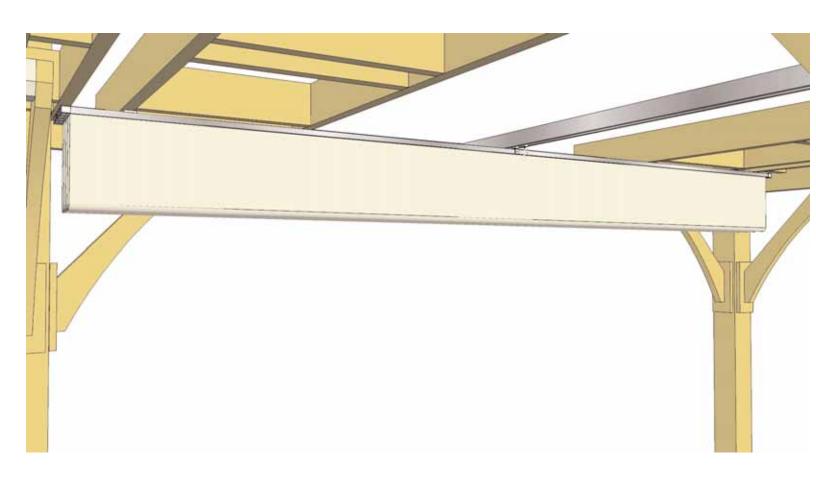

 $\pmb{8}_{\:\raisebox{1pt}{\text{\circle*{1.5}}}}$  Complete remaining Canopy Locking Clip / Wing attachments.

**9.** With Drive Beam and Canopy secured, attach Pergola Ladder Sections as per **Step 17** of Breeze Pergola Main Assembly Manual.

**10.** To retract the Canopy, locate the Canopy Pull Handle and place end into Locking I-Bolt. The Canopy can be locked and unlocked by turning the I-Bolt with the Pull Handle.

**11.** To retract the Canopy, unscrew locking I-Bolt with the Handle and pull the Canopy to desired length and lock. To close, follow same procedure. Be sure to place Canopy Pull Handle in safe and secure location for future use.