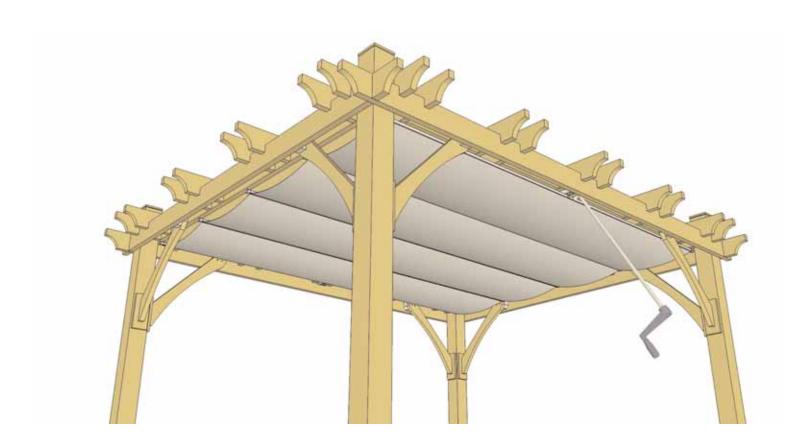

# Congratulations on installing your Retractable Canopy for the 12x12 Breeze Pergola from Outdoor Living Today