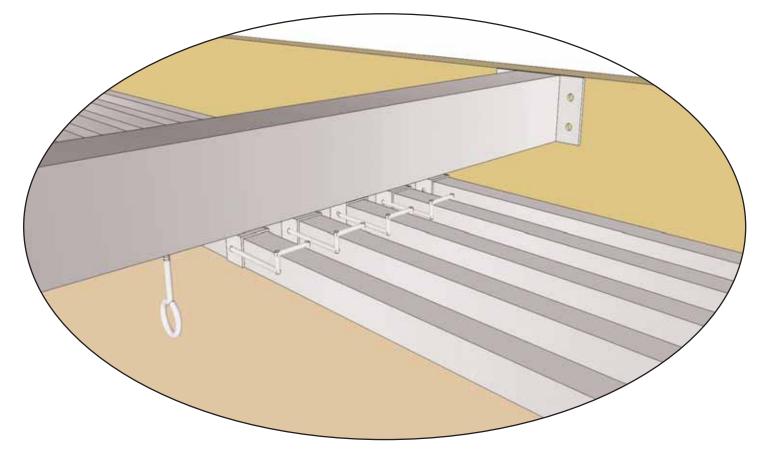

 $\pmb{8}_{\:\raisebox{1pt}{\text{\circle*{1.5}}}}$  Complete remaining Canopy Locking Clip / Wing attachments.

**9.** With Drive Beam and Canopy secured, attach Pergola Ladder Sections as per **Step 17** of Breeze Pergola Main Assembly Manual.