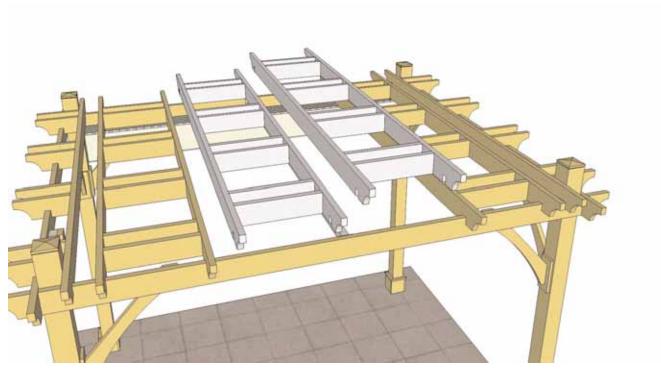

#### Installation will require 2 people.

**1.** To make it easier to install Retractable Canopy Drive Beam, we recommend leaving center Ladder Sections off until Drive Beam and Canopy are attached.

**2.** Find center point on Girder between Posts (66 1/2") and mark.

 $\pmb{8}_{\:\raisebox{1pt}{\text{\circle*{1.5}}}}$  Complete remaining Canopy Locking Clip / Wing attachments.

**9.** With Drive Beam and Canopy secured, attach Pergola Ladder Sections as per **Step 17** of Breeze Pergola Main Assembly Manual.