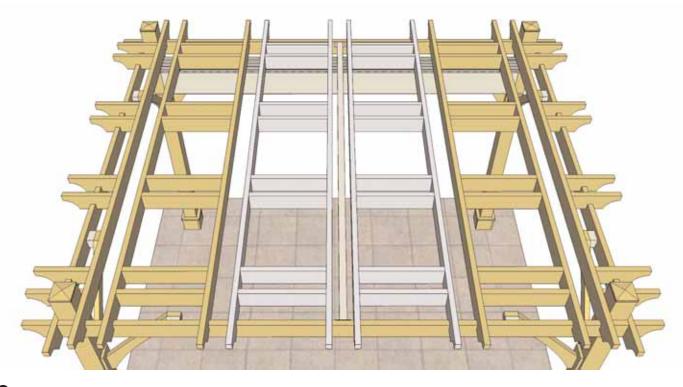

#### Installation will require 2 people.

**1.** To make it easier to install Retractable Canopy Drive Beam, we recommend leaving center Ladder Sections off until Drive Beam and Canopy are attached.

**2.** Find center point on Girder between Posts (66 1/2") and mark.

 $\pmb{8}_{\:\raisebox{1pt}{\text{\circle*{1.5}}}}$  Complete remaining Canopy Locking Clip / Wing attachments.

**9.** With Drive Beam and Canopy secured, attach Pergola Ladder Sections as per **Step 17** of Breeze Pergola Main Assembly Manual.