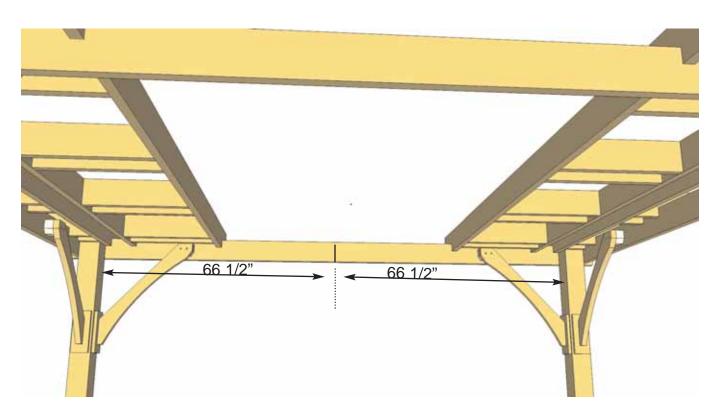

#### Installation will require 2 people.

**1.** To make it easier to install Retractable Canopy Drive Beam, we recommend leaving center Ladder Sections off until Drive Beam and Canopy are attached.

**2.** Find center point on Girder between Posts (66 1/2") and mark.