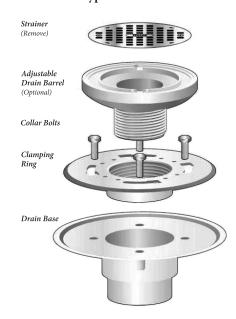

## **Typical Shower Drain**

An exploded view of a typical shower flanged drain assembly is shown on the left for your reference. This assembly can be made from PVC, cast iron or other composite materials.