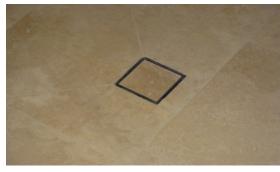

LUXE Square Tile Drain is a unique drain strainer replacement allowing your shower drain runoff to virtually disappear into your floor. Its stainless steel construction consists of a removable tile tray and a solid drain body with a central outlet for installation into your tile bed atop any standard clamping floor drain.