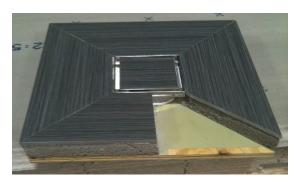

- STEP 1: Pre-slope shower pan and install waterproofing per manufacturer's instructions; any waterproofing material or procedure can be utilized (i.e. vinyl, CPE membrane, roll/paint on, metal pan, hot mop, surface sheet membrane, etc.). Perform leak test as required.
- STEP 2: Position over drain assembly (with or without adjustable drain barrel) and set the LUXE Square Tile Drain as you would any tile. Build up and support to the desired height with mortar.
- STEP 3: Build mortar bed and install tile to create a 1-2% grade towards drain.
- STEP 4: Install tile into tile insert tray. Insert tile tray into drain body.
- STEP 5: Finish by sealing the drain perimeter with a high quality flexible sealant.

LUXE Square Tile Drain is a unique drain strainer replacement allowing your shower drain runoff to virtually disappear into your floor. Its stainless steel construction consists of a removable tile tray and a solid drain body with a central outlet for installation into your tile bed atop any standard clamping floor drain.