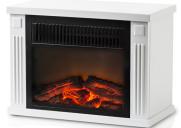

## **Zurich Tabletop Retro Electric Fireplace**

- Compact electric fireplace perfect for tabletop or desktop use
- Dual heat settings: Low (500 Watts/1700 BTU), High (1000 Watts/3400 BTU)
- Built-in overheat protection with auto safety shut-off
- Realistic logwood flame effect
- Flames operate with and without heat
- Flames do not include realistic crackling sound
- Cool touch housing
- No assembly needed simply plug in and heat

TZRF-10346

| Part #     | Brand      | Dimensions             | UPC          | Color                    | Ship Weight | Warranty       |
|------------|------------|------------------------|--------------|--------------------------|-------------|----------------|
| TZRF-10344 | Frigidaire | 9.8"H x 6.7"D x 13.4"W | 859423003446 | Medium<br>Wood<br>Finish | 10.2 lbs.   | 1 year limited |
| TZRF-10345 | Frigidaire | 9.8"H x 6.7"D x 13.4"W | 859423003453 | Black                    | 10.2 lbs.   | 1 year limited |
| TZRF-10346 | Frigidaire | 9.8"H x 6.7"D x 13.4"W | 859423003460 | White                    | 10.2 lbs.   | 1 year limited |