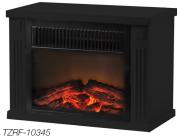

TZRF-10346

| Part #     | Brand      | Dimensions             | UPC          | Color                    | Ship Weight | Warranty       |
|------------|------------|------------------------|--------------|--------------------------|-------------|----------------|
| TZRF-10344 | Frigidaire | 9.8"H x 6.7"D x 13.4"W | 859423003446 | Medium<br>Wood<br>Finish | 10.2 lbs.   | 1 year limited |
| TZRF-10345 | Frigidaire | 9.8"H x 6.7"D x 13.4"W | 859423003453 | Black                    | 10.2 lbs.   | 1 year limited |
| TZRF-10346 | Frigidaire | 9.8"H x 6.7"D x 13.4"W | 859423003460 | White                    | 10.2 lbs.   | 1 year limited |