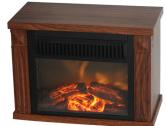

TZRF-10346

| Part #     | Brand      | Dimensions             | UPC          | Color                    | Ship Weight | Warranty       |
|------------|------------|------------------------|--------------|--------------------------|-------------|----------------|
| TZRF-10344 | Frigidaire | 9.8"H x 6.7"D x 13.4"W | 859423003446 | Medium<br>Wood<br>Finish | 10.2 lbs.   | 1 year limited |
| TZRF-10345 | Frigidaire | 9.8"H x 6.7"D x 13.4"W | 859423003453 | Black                    | 10.2 lbs.   | 1 year limited |
| TZRF-10346 | Frigidaire | 9.8"H x 6.7"D x 13.4"W | 859423003460 | White                    | 10.2 lbs.   | 1 year limited |