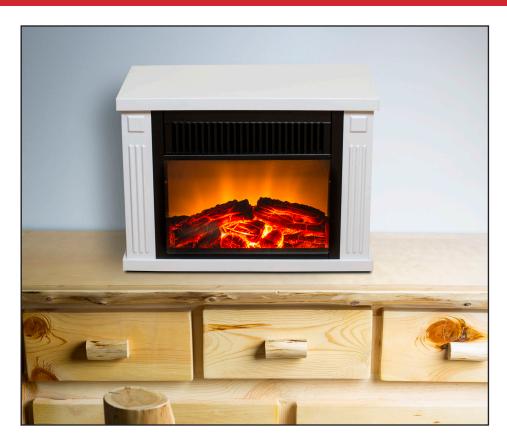

## **Zurich Tabletop Retro Electric Fireplace**

- Compact electric fireplace perfect for tabletop or desktop use
- Dual heat settings: Low (500 Watts/1700 BTU), High (1000 Watts/3400 BTU)
- Built-in overheat protection with auto safety shut-off
- Realistic logwood flame effect
- Flames operate with and without heat
- Flames do not include realistic crackling sound
- Cool touch housing
- No assembly needed simply plug in and heat

TZRF-10346

| Part #     | Brand      | Dimensions             | UPC          | Color                    | Ship Weight | Warranty       |
|------------|------------|------------------------|--------------|--------------------------|-------------|----------------|
| TZRF-10344 | Frigidaire | 9.8"H x 6.7"D x 13.4"W | 859423003446 | Medium<br>Wood<br>Finish | 10.2 lbs.   | 1 year limited |
| TZRF-10345 | Frigidaire | 9.8"H x 6.7"D x 13.4"W | 859423003453 | Black                    | 10.2 lbs.   | 1 year limited |
| TZRF-10346 | Frigidaire | 9.8"H x 6.7"D x 13.4"W | 859423003460 | White                    | 10.2 lbs.   | 1 year limited |