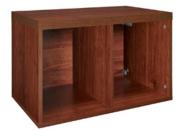

#### **Parts List**

ShelfTrack Elite 8 in. Deep Drawer

ShelfTrack Elite 3-Shelf Kit Organizer

ShelfTrack 80 in. Hang Track

ShelfTrack Elite 2-Cube Kit Organizer

6 ft. Wood Front Kit for Wire Shelving

SuperSlide Closet Rod Support