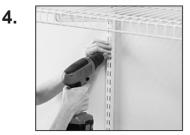

#### **Securing Standarnds**

Each Standard must be secured to the wall with one screw at the closest hole to the center of the Standard. When using toggle bolts, remove toggle, put bolt through Standard and re-attach toggle to bolt before placing Standard on track.

# 5. Attaching Brackets

Attach brackets at desired shelf height.

Note: Always match bracket size to shelving depth except when using Shelf & Rod™ shelving. For this type of shelving, always use 12" brackets.