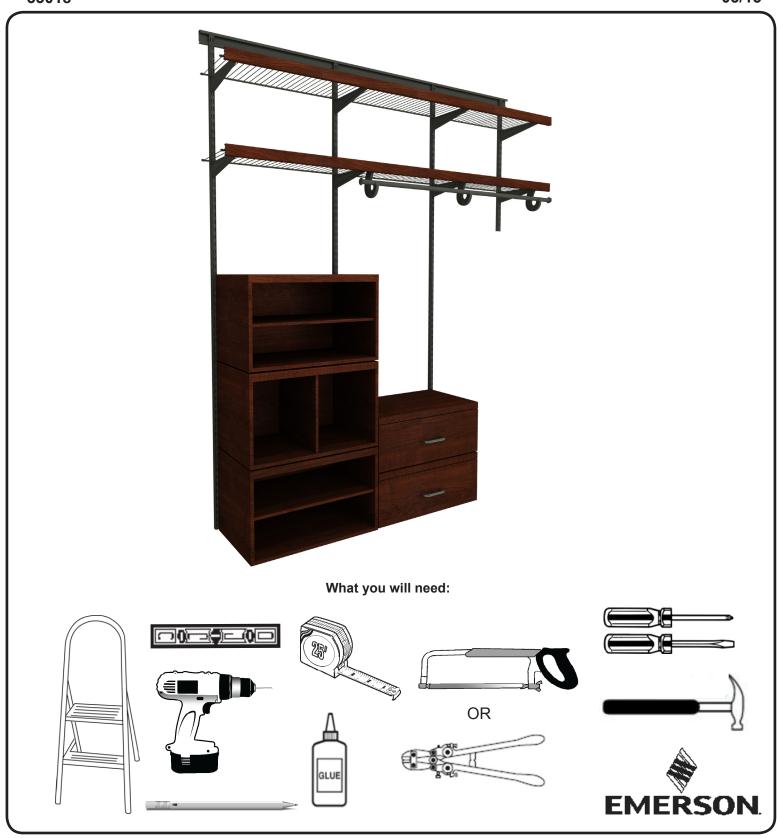

# ICLOSETMAD® ShelfTrack Elite Combo Kit Installation Tips

**Installation Tips** 6 Ft. Dark Cherry Closet

33018 05/15

#### **Parts List**

ShelfTrack Elite 8 in. Deep Drawer

ShelfTrack Elite 3-Shelf Kit Organizer

ShelfTrack 80 in. Hang Track

ShelfTrack Elite 2-Cube Kit Organizer

6 ft. Wood Front Kit for Wire Shelving

SuperSlide Closet Rod Support

ShelfTrack 84 in. Standard

Small End Caps for Wire Shelving

ShelfTrack 12 in. Bracket

SuperSlide Closet Rod **End Caps** 

ShelfTrack Wall Anchors (5 Pack)

SuperSlide 6 ft. W x 12 in. D Wire Shelf

ShelfTrack Mounting Hardware (10 Pack)