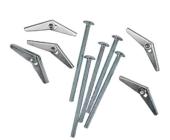

#### 1. Use the Right Hardware

Select the hardware that is right for your wall type: