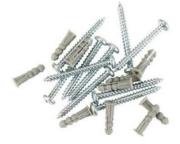

#### 1. Use the Right Hardware

Select the hardware that is right for your wall type: