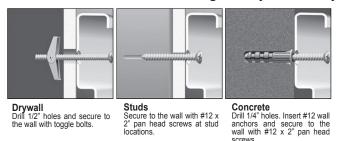

#### 1. Use the Right Hardware

Select the hardware that is right for your wall type:

#### 2. Hang Track Location

Track can be installed at any height. However, for maximum adjustability and strongest installation, install Track flush to ceiling and screw into wood header behind wall board. Stud installation is recommended whenever possible for the strongest installation.

#### **Securing Standarnds**

Each Standard must be secured to the wall with one screw at the closest hole to the center of the Standard. When using toggle bolts, remove toggle, put bolt through Standard and re-attach toggle to bolt before placing Standard on track.