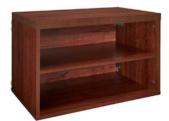

#### **Parts List**

ShelfTrack Elite 8 in. Deep Drawer

ShelfTrack Elite 3-Shelf Kit Organizer

ShelfTrack 80 in. Hang Track

ShelfTrack Elite 2-Cube Kit Organizer

6 ft. Wood Front Kit for Wire Shelving

SuperSlide Closet Rod Support