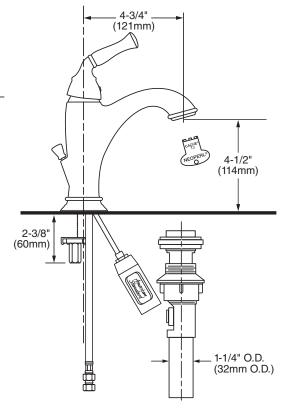

### **GENERAL DESCRIPTION:**

Single control lavatory faucet on 4" centers. Washerless 40mm ceramic disc valve cartridge. Flex inlet supplies with 3/8" compression thread. Installs with and without deck plate. Metal lever handle. Metal construction. Metal body with color matched underbody. 20" (500mm) long flexible stainless steel drain cable is pre-assembled to faucet body. Non-Metallic Speed Connect<sup>TM</sup> drain body with 1-1/4 inch (32mm) tail piece. 1.5 gpm/5.7L/min. maximum flow rate.

### SUGGESTED SPECIFICATION:

Single control lavatory fitting shall feature cast brass waterways with 1/2" male inlet shanks. Shall also feature washerless 40mm ceramic disc valve cartridge. Shall also feature a drain body with stainless steel cable actuation. Fitting shall be American Standard Model # 7164SF. SKU# 260-412.