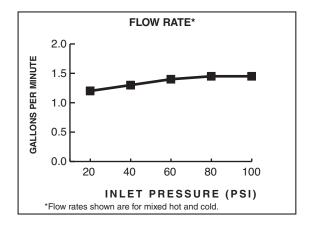

### **GENERAL DESCRIPTION:**

Single control lavatory faucet on 4" centers. Washerless 40mm ceramic disc valve cartridge. Flex inlet supplies with 3/8" compression thread. Installs with and without deck plate. Metal lever handle. Metal construction. Metal body with color matched underbody. 20" (500mm) long flexible stainless steel drain cable is pre-assembled to faucet body. Non-Metallic Speed Connect<sup>TM</sup> drain body with 1-1/4 inch (32mm) tail piece. 1.5 gpm/5.7L/min. maximum flow rate.