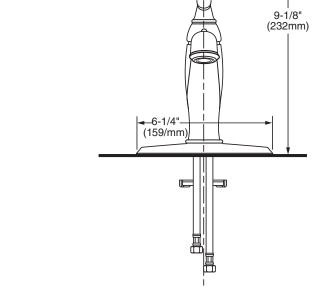

### **GENERAL DESCRIPTION:**

Single control lavatory faucet on 4" centers. Washerless 40mm ceramic disc valve cartridge. Flex inlet supplies with 3/8" compression thread. Installs with and without deck plate. Metal lever handle. Metal construction. Metal body with color matched underbody. 20" (500mm) long flexible stainless steel drain cable is pre-assembled to faucet body. Non-Metallic Speed Connect<sup>TM</sup> drain body with 1-1/4 inch (32mm) tail piece. 1.5 gpm/5.7L/min. maximum flow rate.

**Longer Spout:** Provides extended reach into lavatory.

**Simple Installation:** Fast and easy one person installation. Faucet drops in from top. Installs with and without deck plate.