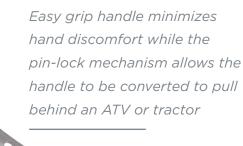

Lawn & Garden Collection





## **TOUGH & STURDY**

The GOR5-COM Heavy Duty Poly Cart saves time on projects and is easier to dump and unload than traditional wheelbarrow options. The rugged steel frame, 4-wheeled stability and 10" pneumatic tires make the GOR5-COM able to tackle landscaping or garden projects

## **TOWABLE HANDLE**





## SPECIFIC ATIONS

Load Capacity: 800lbs/5 cu ft Bed Size: 36"L x 24"W x 8"H Wheel Diameter: 10"



## **PIVOT STEERING**

The tight-turn steering is made possible by Gorilla Carts® quick-turn technology, pivoting on a center axis. The pass through design of the front and rear axles allow for maximum ground clearance and easy hauling