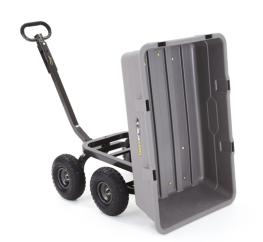

## **PIVOT STEERING**

The tight-turn steering is made possible by Gorilla Carts® quick-turn technology, pivoting on a center axis. The pass through design of the front and rear axles allow for maximum ground clearance and easy hauling