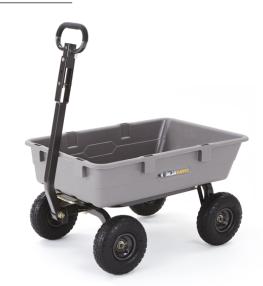

## **TOUGH & STURDY**

The GOR5-COM Heavy Duty Poly Cart saves time on projects and is easier to dump and unload than traditional wheelbarrow options. The rugged steel frame, 4-wheeled stability and 10" pneumatic tires make the GOR5-COM able to tackle landscaping or garden projects

## SPECIFIC ATIONS

Load Capacity: 800lbs/5 cu ft Bed Size: 36"L x 24"W x 8"H Wheel Diameter: 10"