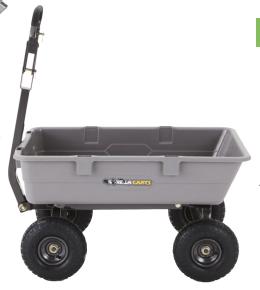

## **TOUGH & STURDY**

The GOR5-COM Heavy Duty Poly Cart saves time on projects and is easier to dump and unload than traditional wheelbarrow options. The rugged steel frame, 4-wheeled stability and 10" pneumatic tires make the GOR5-COM able to tackle landscaping or garden projects

## SPECIFIC ATIONS

Load Capacity: 800lbs/5 cu ft Bed Size: 36"L x 24"W x 8"H Wheel Diameter: 10"

## **PIVOT STEERING**

The tight-turn steering is made possible by Gorilla Carts® quick-turn technology, pivoting on a center axis. The pass through design of the front and rear axles allow for maximum ground clearance and easy hauling