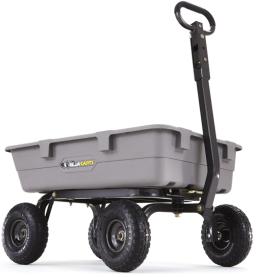

## **TOUGH & STURDY**

The GOR5-COM Heavy Duty Poly Cart saves time on projects and is easier to dump and unload than traditional wheelbarrow options. The rugged steel frame, 4-wheeled stability and 10" pneumatic tires make the GOR5-COM able to tackle landscaping or garden projects

## SPECIFIC ATIONS

Load Capacity: 800lbs/5 cu ft Bed Size: 36"L x 24"W x 8"H Wheel Diameter: 10"