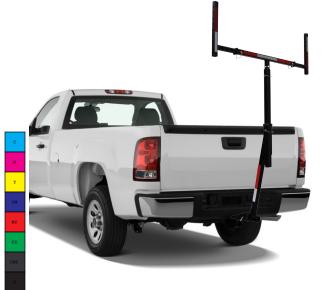

## Helpuload truck bed extender

- ✓ Great for Construction & Recreational applications
- ✓ Use for hauling Ladders, Lumber, Pipe, Canoes, Kayaks, etc...
- ✓ As Roof Rack Extender Adjustable up to 77" in Height
- ✓ As a Truck Bed Extender Adjusts out to 65" in length
- ✓ Heavy-duty steel construction that is built to last
- ✓ Fits 2", type III receiver hitch mount
- ✓ Provides 750-pound distributed load capacity
- ✓ Loading Cargo Bar adjustable from 32" to 51" in width
- ✓ D.O.T. approved red/white reflector tape applied
- ✓ All Adjustments using Heavy Duty 9/16" Snap Pins
- ✓ Ratchet style cargo straps included (2)
- ✓ D.O.T. approved safety flag included (1)
- ✓ Limited Lifetime Warranty