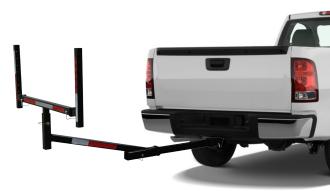

## Helpuload truck bed extender

- ✓ Great for Construction & Recreational applications
- ✓ Use for hauling Ladders, Lumber, Pipe, Canoes, Kayaks, etc...
- ✓ As Roof Rack Extender Adjustable up to 77" in Height
- ✓ As a Truck Bed Extender Adjusts out to 65" in length
- ✓ Heavy-duty steel construction that is built to last
- ✓ Fits 2", type III receiver hitch mount
- ✓ Provides 750-pound distributed load capacity
- ✓ Loading Cargo Bar adjustable from 32" to 51" in width
- ✓ D.O.T. approved red/white reflector tape applied
- ✓ All Adjustments using Heavy Duty 9/16" Snap Pins
- ✓ Ratchet style cargo straps included (2)
- ✓ D.O.T. approved safety flag included (1)
- ✓ Limited Lifetime Warranty